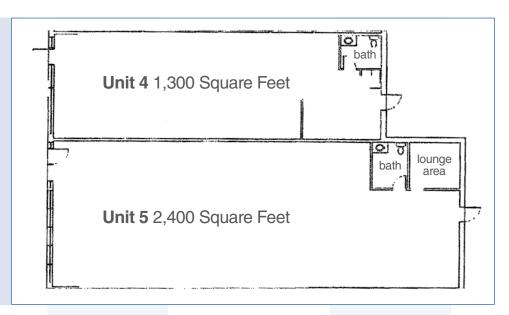

### **For Lease**

1,300 and 2,400 Square Feet or 3,700 combined Square Feet

### **Property Details**

- 1,300 and 2,400 square feet available
- Can be combined in contiguous space of 3,700 square feet
- High traffic area
- Near Norton Public Schools
- Lease rate is \$12 per square foot plus utilities
- Can be used for office or retail

# **For Lease**

1,300 and 2,400 Square Feet or 3,700 combined Square Feet

### **Property Details**

- 4091 Cleveland Massillon Rd. Norton, Ohio 44203
- 1,300 and 2,400 square feet available
- Can be combined in contiguous space of 3,700 square feet
- High traffic area
- Near Norton Public Schools
- Lease rate is \$12 per square foot plus utilities
- Can be used for office or retail