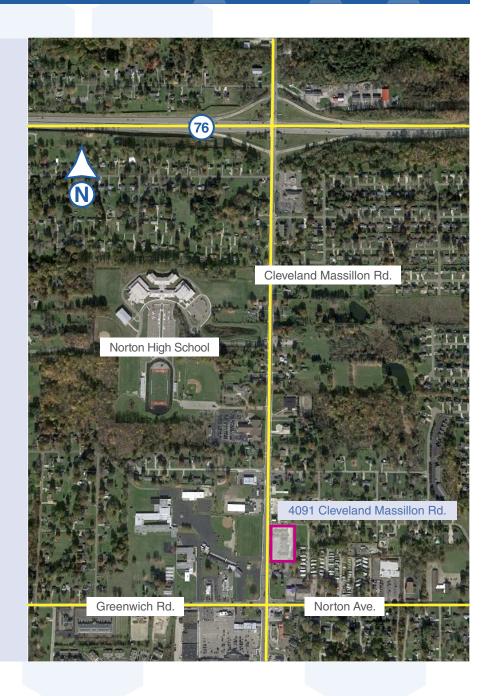

# 4091 Cleveland Massillon Rd. Norton, Ohio 44203

### **Property Details**

- 1,300 and 2,400 square feet available
- Can be combined in contiguous space of 3,700 square feet
- High traffic area
- Near Norton Public Schools
- Lease rate is \$12 per square foot plus utilities
- Can be used for office or retail

### **Property Details**

- 4091 Cleveland Massillon Rd. Norton, Ohio 44203
- 1,300 and 2,400 square feet available
- Can be combined in contiguous space of 3,700 square feet
- High traffic area
- Near Norton Public Schools
- Lease rate is \$12 per square foot plus utilities
- Can be used for office or retail