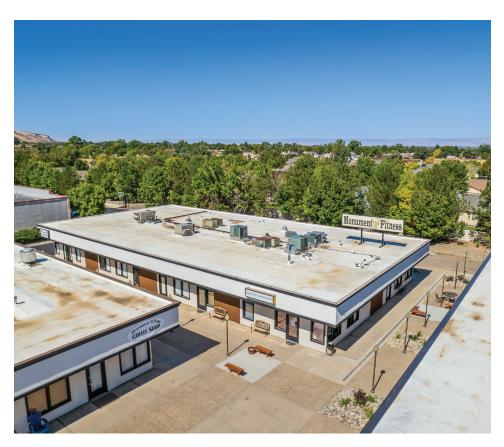

## 2148 Broadway, Grand Junction, CO 81507

Discover the Perfect Home for Your Growing Business! Welcome to an exceptional opportunity in the heart of Redlands" a versatile flex space, ideal for warehouse, office, or retail use. Nestled within the vibrant Monument Village Shopping Center, this space is the perfect location to establish and expand your business as it evolves and flourishes. Surrounded by a diverse array of successful commercial tenants, including a restaurant, coffee shop, retail outlets, and a liquor store, this bustling environment ensures a steady stream of potential customers, making it an advantageous setting for your business to thrive. Monument Village Shopping Center is currently under new ownership, and exciting transformations are underway. With a focus on enhancing the overall appeal of the center, numerous improvements and upgrades are planned, ensuring a modern and inviting environment for businesses and visitors alike. Don't miss this fantastic opportunity to secure your place in Redlands' Monument Village. With demand expected to be high, act swiftly to claim your spot! For more information and to explore how this flex space can cater to your business's unique needs, contact us today.

UNIT B2 | \$15 Sq.Ft. + NNN | ?,??? Sq.Ft. \$1,272 Monthly | 20233687 MLS

UNIT B3 | \$15 Sq.Ft. + NNN | ?,??? Sq.Ft. \$1,352 Monthly | 20233686 MLS

UNIT B5 | \$15 Sq.Ft. + NNN | ?,??? Sq.Ft. \$1,610 Monthly | 20233684 MLS

UNIT B6 | \$15 Sq.Ft. + NNN | ?,??? Sq.Ft. \$955 Monthly | 20233683 MLS