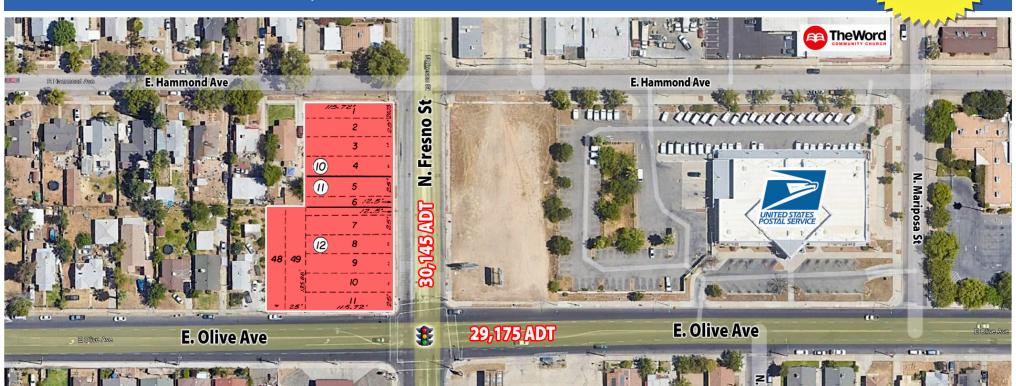

#### **Property Description:**

The vacant land for sale is .87 acres located in Fresno's Hammond District at the hard northwest corner of the signalized intersection at Fresno Street and Olive Avenue. The property is adjacent to a U.S. Post Office and positioned a half-mile south of San Joaquin Memorial high School. There is a Fresno Transit bus stop located in front of the property on Fresno St.

**APNs:** 451-304-10, 11 & 12

**Sale Price: \$750,000.00** \$650,000

| 2023 Demographics:       | 1 Mile   | 2 Miles  | 3 Miles  |
|--------------------------|----------|----------|----------|
| <b>Total Population:</b> | 23,638   | 87,161   | 188,505  |
| Total Households:        | 6,423    | 25,668   | 54,132   |
| Avg HH Income:           | \$43,774 | \$55,014 | \$56,967 |
| Total Daytime Pop:       | 22,956   | 133,127  | 223,378  |

#### **2023 Traffic Counts:**

Fresno St (N/S): 30,145 ADT Olive Ave (E/W): 29,175 ADT

Intersection Total: 59,310 Average Daily Traffic

Data Source: Kalibrate TrafficMetrix