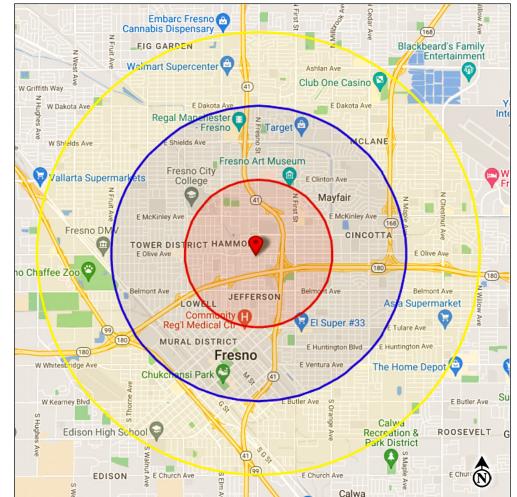

#### **Property Highlights:**

The property is surrounded by homes, schools, and industrial businesses providing a strong daytime population in the area. Less than a mile west on Olive Avenue is Fresno's Tower District, a popular dining, arts, and entertainment destination with many local shops, theaters, restaurants, and nightclubs bringing substantial daytime and evening traffic by the subject site.

**APNs:** 451-304-10, 11 & 12

**Sale Price: \$750,000.00** \$650,000

| 2023 Demographics:       | 1 Mile   | 2 Miles  | 3 Miles  |
|--------------------------|----------|----------|----------|
| <b>Total Population:</b> | 23,638   | 87,161   | 188,505  |
| Total Households:        | 6,423    | 25,668   | 54,132   |
| Avg HH Income:           | \$43,774 | \$55,014 | \$56,967 |
| Total Daytime Pop:       | 22,956   | 133,127  | 223,378  |