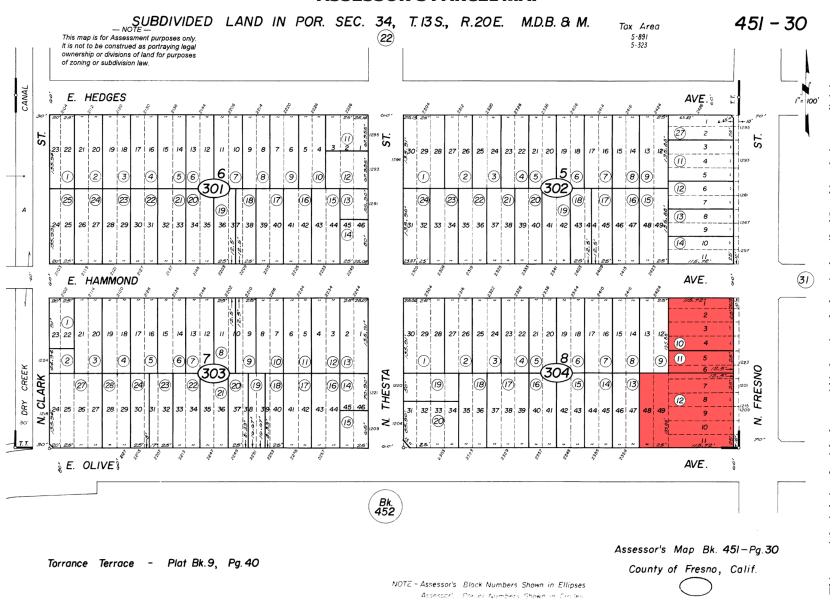

**APNs:** 451-304-10, 11 & 12

**Sale Price: \$750,000.00** \$650,000

| 2023 Demographics:       | 1 Mile   | 2 Miles  | 3 Miles  |
|--------------------------|----------|----------|----------|
| <b>Total Population:</b> | 23,638   | 87,161   | 188,505  |
| Total Households:        | 6,423    | 25,668   | 54,132   |
| Avg HH Income:           | \$43,774 | \$55,014 | \$56,967 |
| Total Daytime Pop:       | 22,956   | 133,127  | 223,378  |

#### **ASSESSOR'S PARCEL MAP**