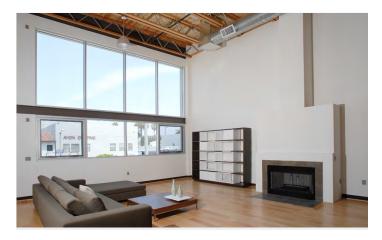

### LIVE / WORK LOFT

8314 Beverly Boulevard, Unit 202 Los Angeles, California 90048

Live/Work Lofts in Beverly Grove between La Cienega and Sweetzer Avenue. Beautiful kitchen and bathroom with marble counter tops and wood cabinetry. High ceilings with exposed wood beams. Hardwood floors, modern finishes throughout. Outdoor patio, large walk-in closet and washer/dryer inside unit. Open floor plan with lots of natural light.

# INTERIOR

8314 Beverly Boulevard, Los Angeles, California 90048

SOUTH PARK GROUP | 8322 Beverly Blvd., Suite 301 | Los Angeles, CA 90048

This information has been furnished by sources that we deem reliable, but for which we assume no liability. The information contained herein is given, in confidence, with the understanding that all negotiations pertaining to this property be handled through the submitting office. All measurements are approximate.