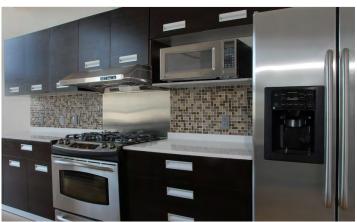

### LIVE / WORK LOFT

8314 Beverly Boulevard, Unit 202 Los Angeles, California 90048

Live/Work Lofts in Beverly Grove between La Cienega and Sweetzer Avenue. Beautiful kitchen and bathroom with marble counter tops and wood cabinetry. High ceilings with exposed wood beams. Hardwood floors, modern finishes throughout. Outdoor patio, large walk-in closet and washer/dryer inside unit. Open floor plan with lots of natural light.

# INTERIOR

8314 Beverly Boulevard, Los Angeles, California 90048

SOUTH PARK GROUP | 8322 Beverly Blvd., Suite 301 | Los Angeles, CA 90048

This information has been furnished by sources that we deem reliable, but for which we assume no liability. The information contained herein is given, in confidence, with the understanding that all negotiations pertaining to this property be handled through the submitting office. All measurements are approximate.