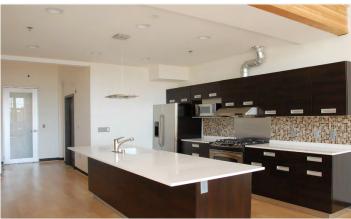

### LIVE / WORK LOFT

8314 Beverly Boulevard, Unit 202 Los Angeles, California 90048

Live/Work Lofts in Beverly Grove between La Cienega and Sweetzer Avenue. Beautiful kitchen and bathroom with marble counter tops and wood cabinetry. High ceilings with exposed wood beams. Hardwood floors, modern finishes throughout. Outdoor patio, large walk-in closet and washer/dryer inside unit. Open floor plan with lots of natural light.

# INTERIOR

8314 Beverly Boulevard, Los Angeles, California 90048

SOUTH PARK GROUP | 8322 Beverly Blvd., Suite 301 | Los Angeles, CA 90048

This information has been furnished by sources that we deem reliable, but for which we assume no liability. The information contained herein is given, in confidence, with the understanding that all negotiations pertaining to this property be handled through the submitting office. All measurements are approximate.