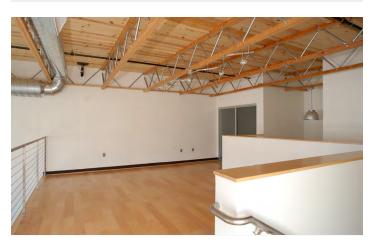

### LIVE / WORK LOFT

8314 Beverly Boulevard, Unit 202 Los Angeles, California 90048

Live/Work Lofts in Beverly Grove between La Cienega and Sweetzer Avenue. Beautiful kitchen and bathroom with marble counter tops and wood cabinetry. High ceilings with exposed wood beams. Hardwood floors, modern finishes throughout. Outdoor patio, large walk-in closet and washer/dryer inside unit. Open floor plan with lots of natural light.

# INTERIOR

8314 Beverly Boulevard, Los Angeles, California 90048

SOUTH PARK GROUP | 8322 Beverly Blvd., Suite 301 | Los Angeles, CA 90048

This information has been furnished by sources that we deem reliable, but for which we assume no liability. The information contained herein is given, in confidence, with the understanding that all negotiations pertaining to this property be handled through the submitting office. All measurements are approximate.