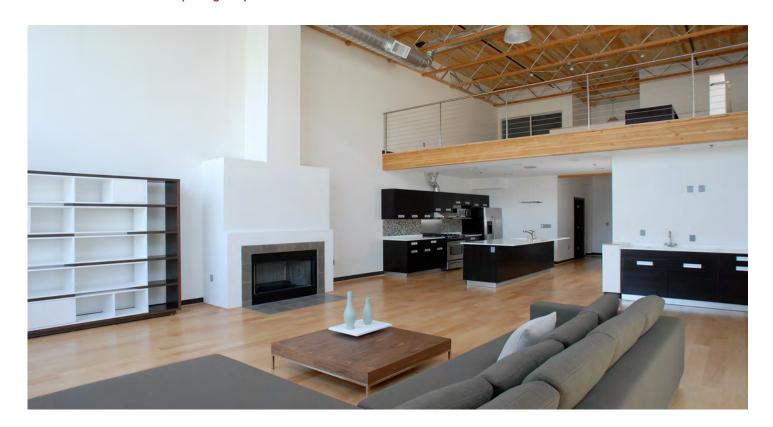

### LIVE / WORK LOFT

8314 Beverly Boulevard, Unit 202 Los Angeles, California 90048

Live/Work Lofts in Beverly Grove between La Cienega and Sweetzer Avenue. Beautiful kitchen and bathroom with marble counter tops and wood cabinetry. High ceilings with exposed wood beams. Hardwood floors, modern finishes throughout. Outdoor patio, large walk-in closet and washer/dryer inside unit. Open floor plan with lots of natural light.

# INTERIOR

8314 Beverly Boulevard, Los Angeles, California 90048

SOUTH PARK GROUP | 8322 Beverly Blvd., Suite 301 | Los Angeles, CA 90048

This information has been furnished by sources that we deem reliable, but for which we assume no liability. The information contained herein is given, in confidence, with the understanding that all negotiations pertaining to this property be handled through the submitting office. All measurements are approximate.