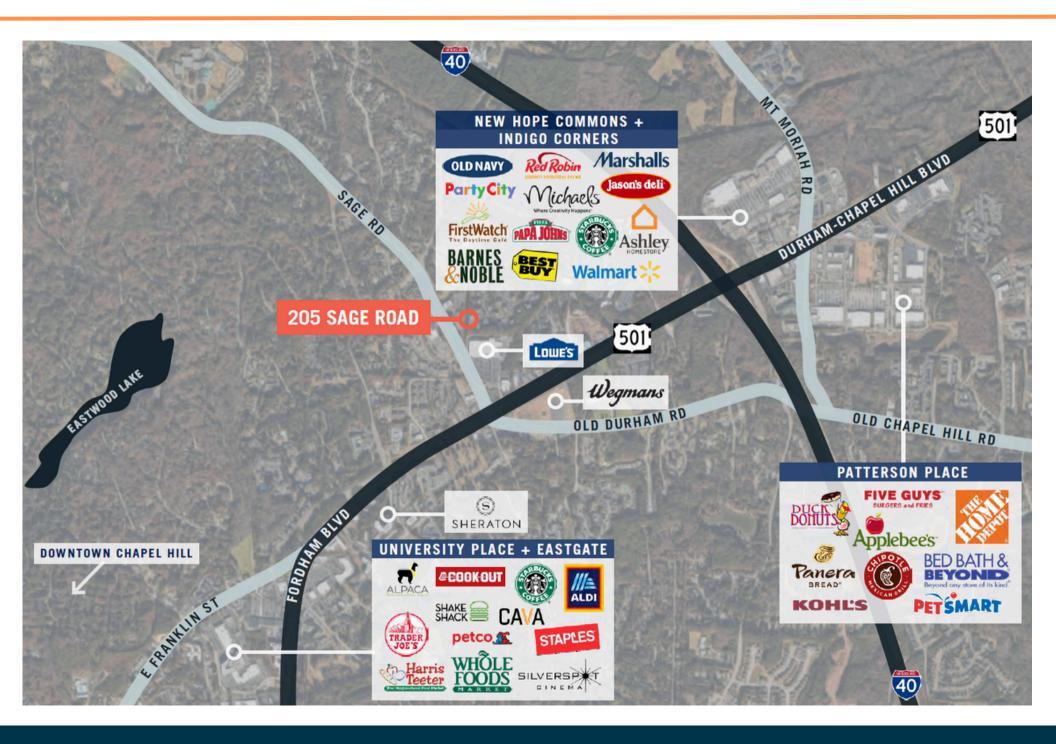

## **SUBLEASE FEATURES**

### **Shared Building Amenities:**

Shared Break Area



### **CAPEX Improvements Currently Under Way:**

- New HVAC 2023/2024
- New Roof 2023/2024
- New Parking Lot 2024
- Note: Common Lobbies renovated in the past 24 months

#### **Tenant Roster:**

- Chapel Hill Pediatrics
- Chapel Hill Pediatric Dentistry
- Chapel Hill Pediatric Psychology



**Suite 203** | 2,091 SF

# **INTERIOR PHOTOS**









## **AMENITIES OVERVIEW**



# RICH COMMERCIAL REALTY





SAM DIFRANCO, JR. | CCIM, SIOR

Principal 919.604.2137 Cell sdifrancojr@richcommercialrealty.com

### DYLAN HEAFNER | CCIM, SIOR

Principal 919.618.3026 Cell dheafner@richcommercialrealty.com

#### **CONLEY MORETZ**

Vice President 757.817.1348 Cell cmoretz@richcommercialrealty.com



**CALL OUR OFFICE** 919.821.7880



**VISIT OUR WEBSITE** 

www.richcommercialrealty.com



**FOLLOW RCR ON INSTAGRAM** 

www.instagram.com/richcommercialrealty



**OFFICE ADDRESS** 

Rich Commercial Realty 3840 Ed Drive, Suite 108 Raleigh, NC 27612

DISCLAIMER: While we have made every attempt to ensure that the information contained herein is accurate, Rich Commercial Realty, LLC ("RCR") is not responsible for any errors or omissions, or for the results obtained from the use