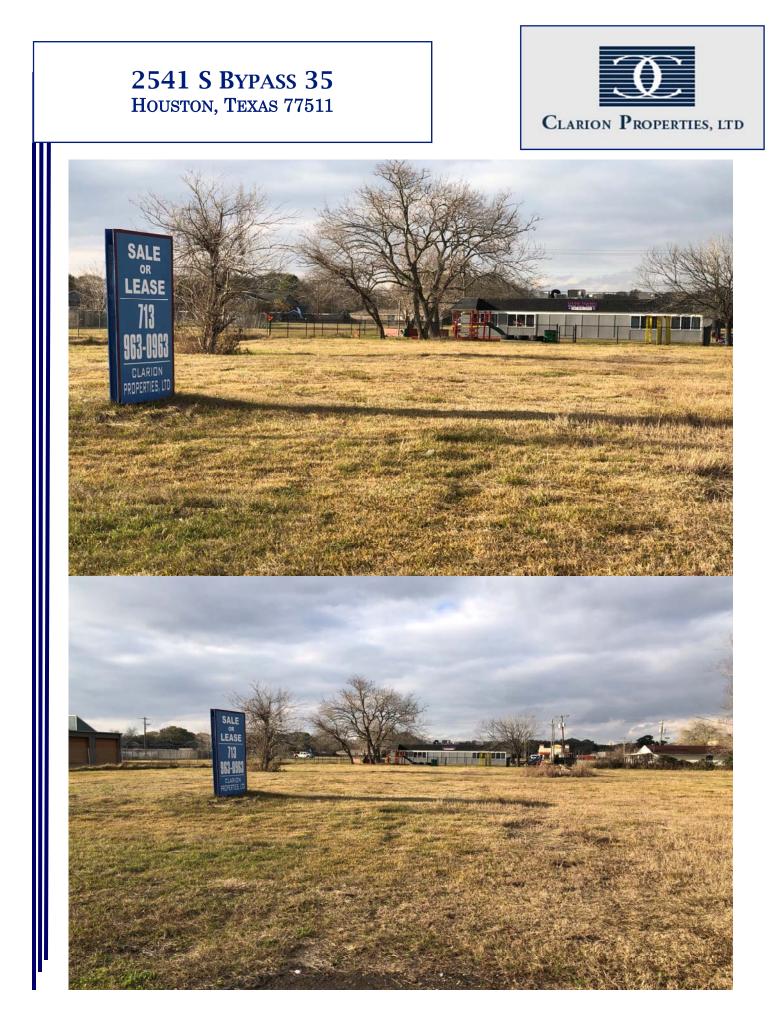

### 2541 S BYPASS 35 HOUSTON, TEXAS 77511

## **PROPERTY HIGHLIGHTS**

**FOR SALE** 4,880 sq. ft. Building on 2.398 acres of Land Year Built: 1979

Tenant:Little Texans Childcare<br/>Annual Gross Income: \$50,400.00 (\$4,200/month)<br/>Lease Expiration: June 30, 2025