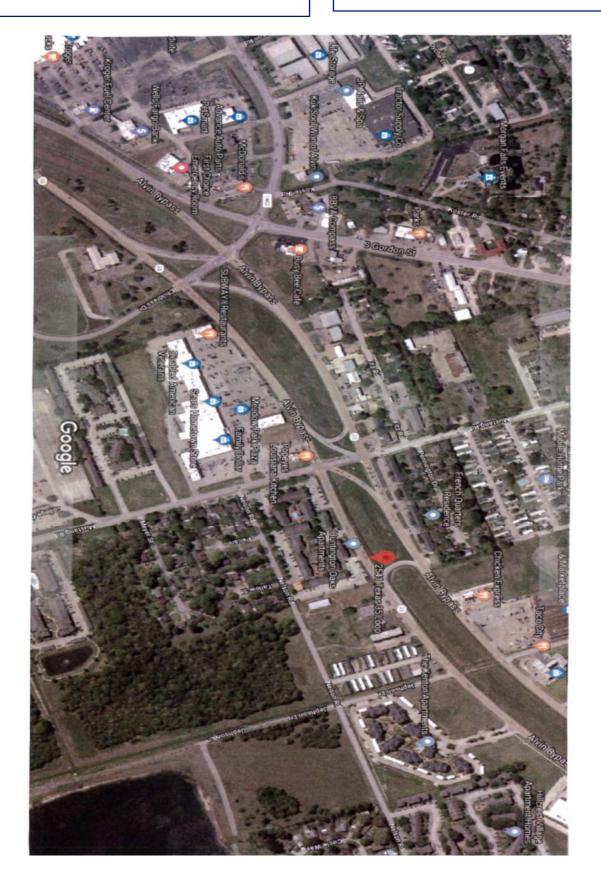

#### **MARKET AREA**

The property is extremely well located, on Alvin's main corridor (State Highway 35 By-Pass) in a dense retail and residential market

| DEMOGRAPHIC                 | 1 Mile Radius | 3 Mile Radius | 5 Mile Radius |  |
|-----------------------------|---------------|---------------|---------------|--|
| Estimated Population        | 10,488        | 34,970        | 49,084        |  |
| Households                  | 3,228         | 10,480        | 15,069        |  |
| Average Household<br>Income | \$59,283      | \$68,118      | \$74,573      |  |