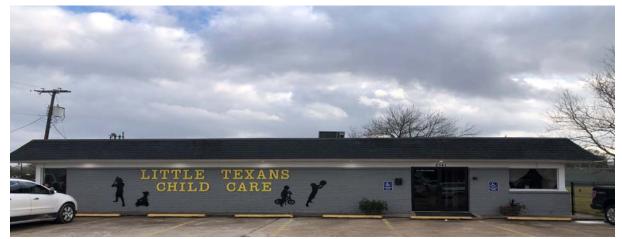

# DAYCARE PROPERTY FOR SALE

### 2541 S BYPASS 35 Alvin, Texas 77511

## **PROPERTY HIGHLIGHTS**

**FOR SALE** 4,880 sq. ft. Building on 2.398 acres of Land Year Built: 1979

Tenant:Little Texans Childcare<br/>Annual Gross Income: \$50,400.00 (\$4,200/month)<br/>Lease Expiration: June 30, 2025