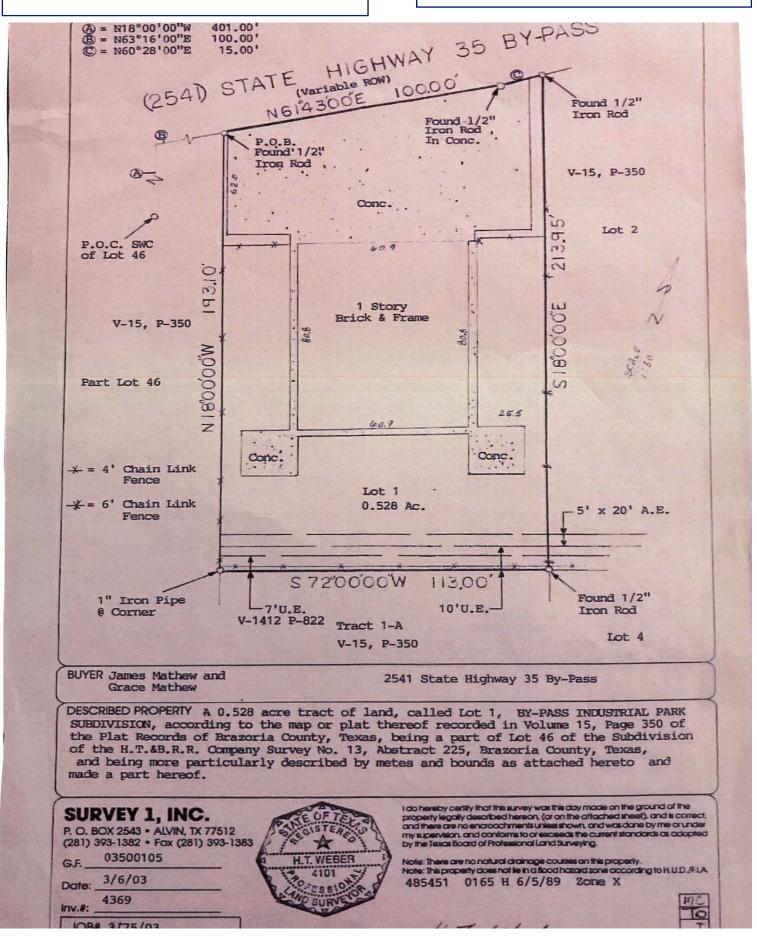

| 15,069        |  |
| Average Household<br>Income | \$59,283      | \$68,118      | \$74,573      |  |





CLARION PROPERTIES, LTD. RANDY FERTITTA 2501 CENTRAL PARKWAY, STE B10 HOUSTON, TX 77092

### 2541 S BYPASS 35 HOUSTON, TEXAS 77511





## **PROPERTY HIGHLIGHTS**

**FOR SALE** 4,880 sq. ft. Building on 2.398 acres of Land Year Built: 1979

Tenant:Little Texans Childcare<br/>Annual Gross Income: \$50,400.00 (\$4,200/month)<br/>Lease Expiration: June 30, 2025

| Taxes/Annual :    | \$6,270.00 |
|-------------------|------------|
| Insurance/Annual: | 3,330.00   |

**Excellent Development Opportunity: Rear Tract of Land consists of 1.870** acres and is also or sale separate of the Daycare Building.



## 2541 S Bypass 35

# PROPERTY SURVEY

0.528 ACRES

#### Alvin, Texas 77511



## 2541 S Bypass 35

### Alvin, Texas 77511

#### PROPERTY SURVEY REAR LAND TRACT APPROXIMATELY 1.423 ACRES

|                                                                                                                                                                                                                                                                      |                                                   | 1.870 ACRES<br>TRACT 40<br>06-023925