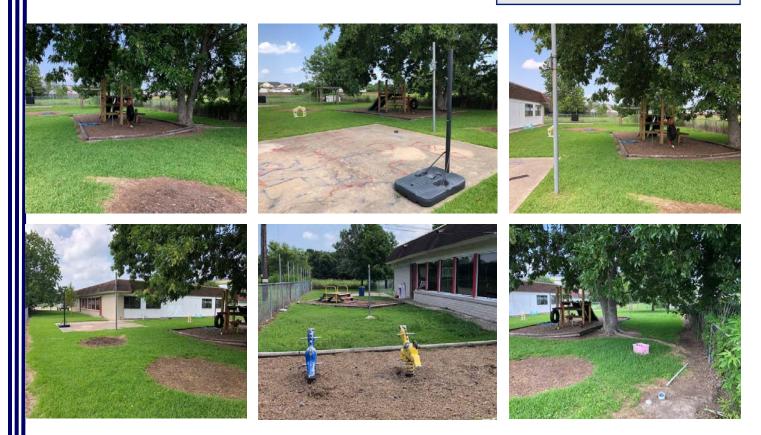

## **PROPERTY HIGHLIGHTS**

**FOR SALE** 4,880 sq. ft. Building on 2.398 acres of Land Year Built: 1979

Tenant:Little Texans Childcare<br/>Annual Gross Income: \$50,400.00 (\$4,200/month)<br/>Lease Expiration: June 30, 2025

| Taxes/Annual :    | \$6,270.00 |
|-------------------|------------|
| Insurance/Annual: | 3,330.00   |

**Excellent Development Opportunity: Rear Tract of Land consists of 1.870** acres and is also or sale separate of the Daycare Building.