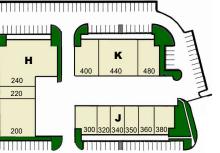

## AVAILABILITIES as of 8.13.2024

| Suite # | RSF   | Available | Annual<br>Base | 2024 Est.<br>NNN | Total PSF | Gross Rent |
|---------|-------|-----------|----------------|------------------|-----------|------------|
| B200*   | 3,959 | Oct-24    | 16.60          | 5.69             | \$22.29   |            |
| D150*   | 2,425 | NOW       | 17.00          | 6.97             | \$23.97   |            |
| D170*   | 2,526 | NOW       | 17.00          | 6.97             | \$23.97   |            |
| E201**  | 242   | 30 days   |                |                  |           | \$535.00   |
| E203**  | 759   | NOW       |                |                  |           | \$850.00   |
| E210**  | 379   | 30 days   |                |                  |           | \$500.00   |
| E213**  | 214   | Aug-24    |                |                  |           | \$1,365.00 |
| E225**  | 209   | NOW       |                |                  |           | \$525.00   |
|         |       |           |                |                  |           |            |

525 Round Rock West Drive Buildings A, B, & C Round Rock, TX 78681 555 Round Rock West Drive Buildings D, E, & F Round Rock, TX 78681 575 Round Rock West Drive Buildings H, J, & K Round Rock, TX 78681