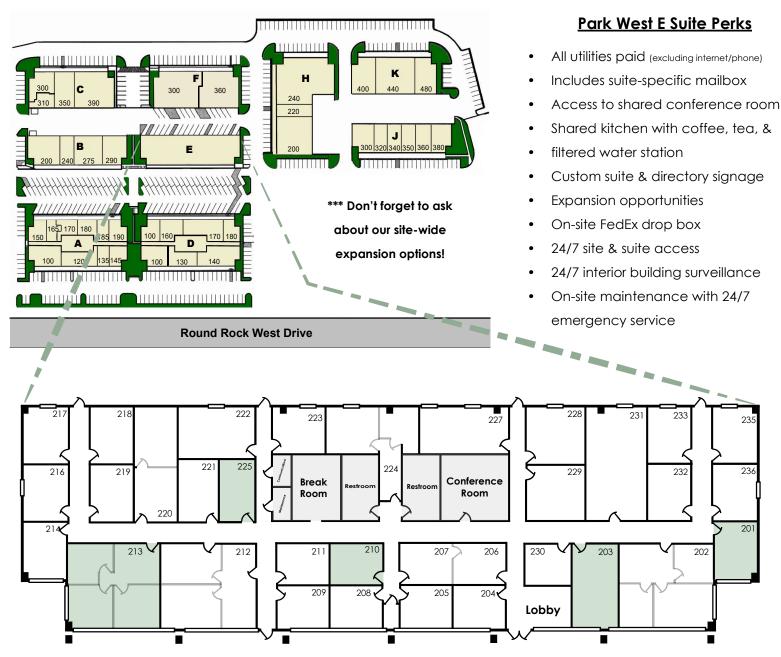

## Property Highlights

**Round Rock West Drive** 

- Brick veneer facade
- Three phase electric
- All steel construction
- Site-wide expansion options
- Abundant surface parking
- On-site FedEx drop box
- 100% HVAC in office, flex and warehouse
- Occupant-controlled HVAC systems\*
- On-site maintenance available
- Adjacent to Round Rock West Park & Trails
- Executive suites from \$500 all utilities included!\*\*

## AVAILABILITIES as of 8.13.2024

| Suite # | RSF   | Available | Annual<br>Base | 2024 Est.<br>NNN | Total PSF | Gross Rent |
|---------|-------|-----------|----------------|------------------|-----------|------------|
| B200*   | 3,959 | Oct-24    | 16.60          | 5.69             | \$22.29   |            |
| D150*   | 2,425 | NOW       | 17.00          | 6.97             | \$23.97   |            |
| D170*   | 2,526 | NOW       | 17.00          | 6.97             | \$23.97   |            |
| E201**  | 242   | 30 days   |                |                  |           | \$535.00   |
| E203**  | 759   | NOW       |                |                  |           | \$850.00   |
| E210**  | 379   | 30 days   |                |                  |           | \$500.00   |
| E213**  | 214   | Aug-24    |                |                  |           | \$1,365.00 |
| E225**  | 209   | NOW       |                |                  |           | \$525.00   |
|         |       |           |                |                  |           |            |

525 Round Rock West Drive Buildings A, B, & C Round Rock, TX 78681 555 Round Rock West Drive Buildings D, E, & F Round Rock, TX 78681 575 Round Rock West Drive Buildings H, J, & K Round Rock, TX 78681