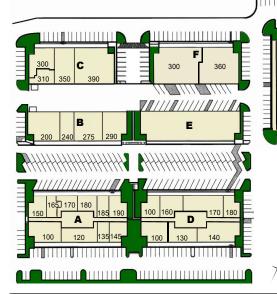

## AVAILABILITIES as of 8.13.2024

| Suite # | RSF   | Available | Annual<br>Base | 2024 Est.<br>NNN | Total PSF | Gross Rent |
|---------|-------|-----------|----------------|------------------|-----------|------------|
| B200*   | 3,959 | Oct-24    | 16.60          | 5.69             | \$22.29   |            |
| D150*   | 2,425 | NOW       | 17.00          | 6.97             | \$23.97   |            |
| D170*   | 2,526 | NOW       | 17.00          | 6.97             | \$23.97   |            |
| E201**  | 242   | 30 days   |                |                  |           | \$535.00   |
| E203**  | 759   | NOW       |                |                  |           | \$850.00   |
| E210**  | 379   | 30 days   |                |                  |           | \$500.00   |
| E213**  | 214   | Aug-24    |                |                  |           | \$1,365.00 |
| E225**  | 209   | NOW       |                |                  |           | \$525.00   |
|         |       |           |                |                  |           |            |

525 Round Rock West Drive Buildings A, B, & C Round Rock, TX 78681 555 Round Rock West Drive Buildings D, E, & F Round Rock, TX 78681 575 Round Rock West Drive Buildings H, J, & K Round Rock, TX 78681