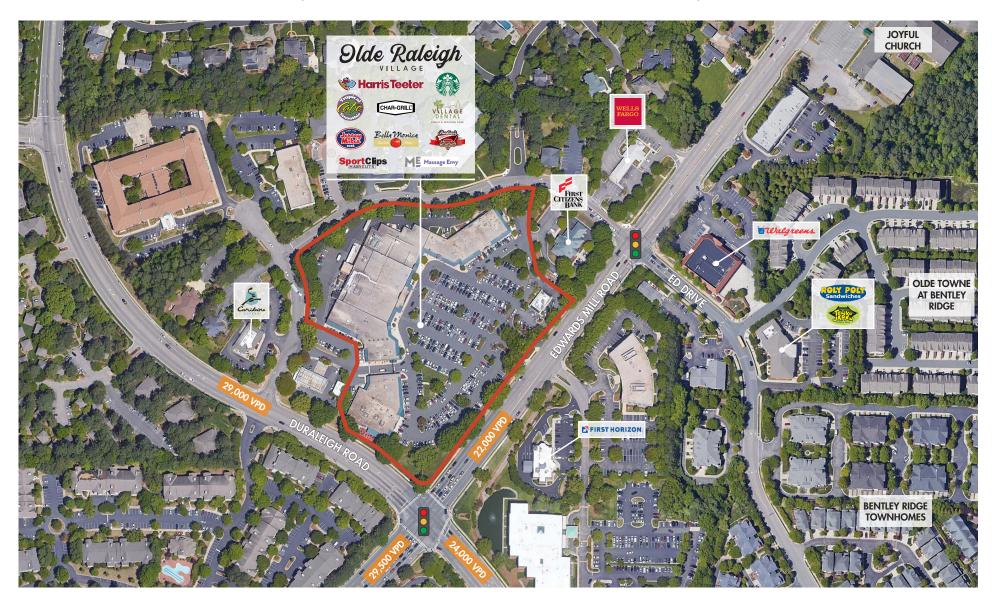

## **PROPERTY FEATURES**

- Rare retail/restaurant opportunity in one of Raleigh's most established shopping centers
- Upgraded façade and site improvements recently completed
- Highly sought after submarket with affluent demographics and density
- Center is surrounded by a strong daytime population with medical offices, UNC Rex Hospital (665 beds), new UNC Rex Cancer Center (100K SF), Bandwidth Global HQ (40 AC campus), and NC Department of Health and Human Services (11 story tower opening 2025)
- Excellent visibility on heavily traveled intersection of Edwards Mill Road and Duraleigh Road
- Close proximity to major traffic corridors including I-440, Wade Avenue, and Highway 70