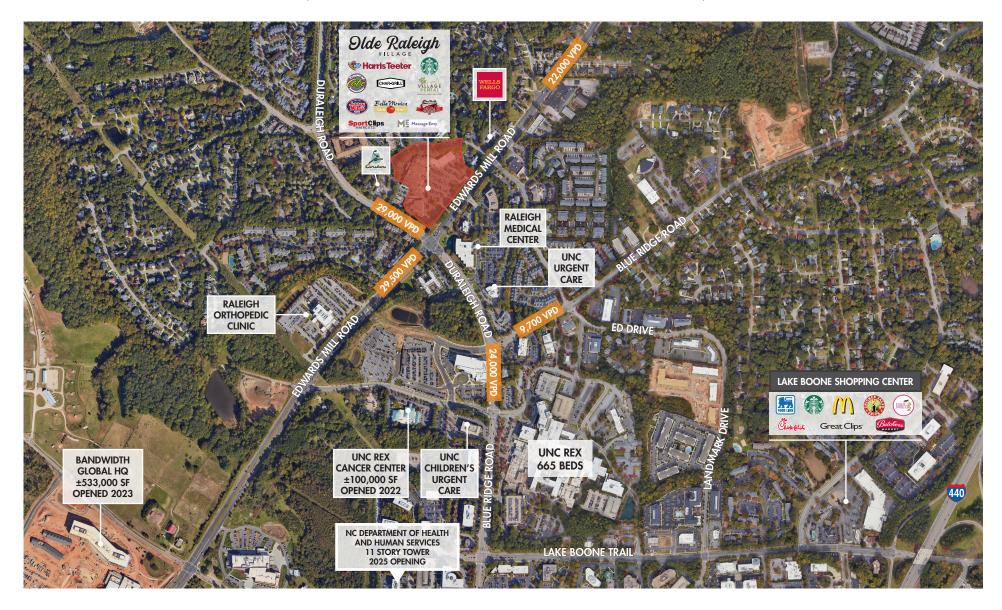

## **PROPERTY FEATURES**

- Rare retail/restaurant opportunity in one of Raleigh's most established shopping centers
- Upgraded façade and site improvements recently completed
- Highly sought after submarket with affluent demographics and density
- Center is surrounded by a strong daytime population with medical offices, UNC Rex Hospital (665 beds), new UNC Rex Cancer Center (100K SF), Bandwidth Global HQ (40 AC campus), and NC Department of Health and Human Services (11 story tower opening 2025)
- Excellent visibility on heavily traveled intersection of Edwards Mill Road and Duraleigh Road
- Close proximity to major traffic corridors including I-440, Wade Avenue, and Highway 70