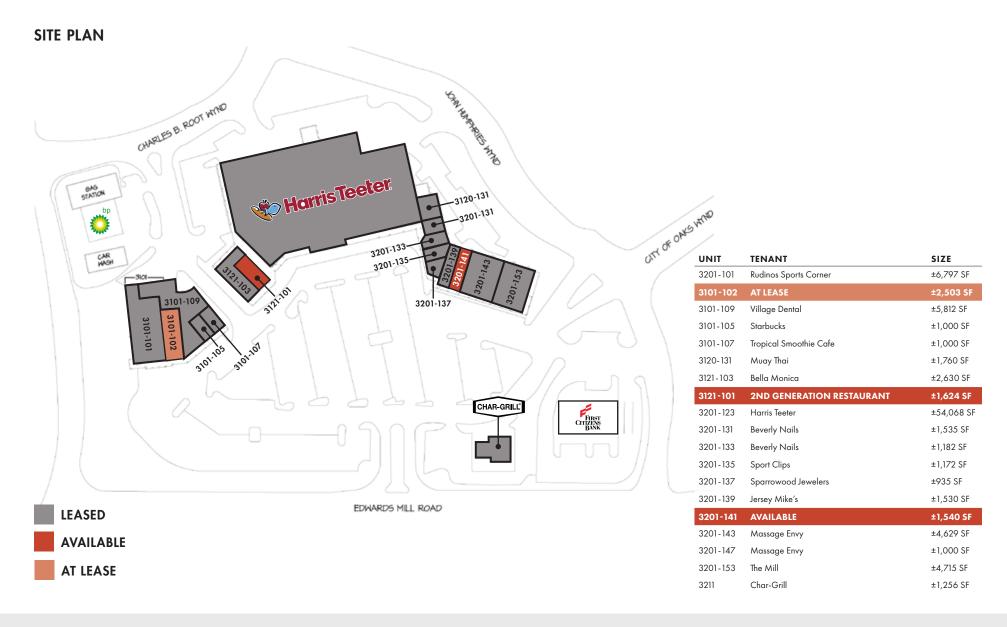

## **PROPERTY FEATURES**

- Rare retail/restaurant opportunity in one of Raleigh's most established shopping centers
- Upgraded façade and site improvements recently completed
- Highly sought after submarket with affluent demographics and density
- Center is surrounded by a strong daytime population with medical offices, UNC Rex Hospital (665 beds), new UNC Rex Cancer Center (100K SF), Bandwidth Global HQ (40 AC campus), and NC Department of Health and Human Services (11 story tower opening 2025)
- Excellent visibility on heavily traveled intersection of Edwards Mill Road and Duraleigh Road
- Close proximity to major traffic corridors including I-440, Wade Avenue, and Highway 70