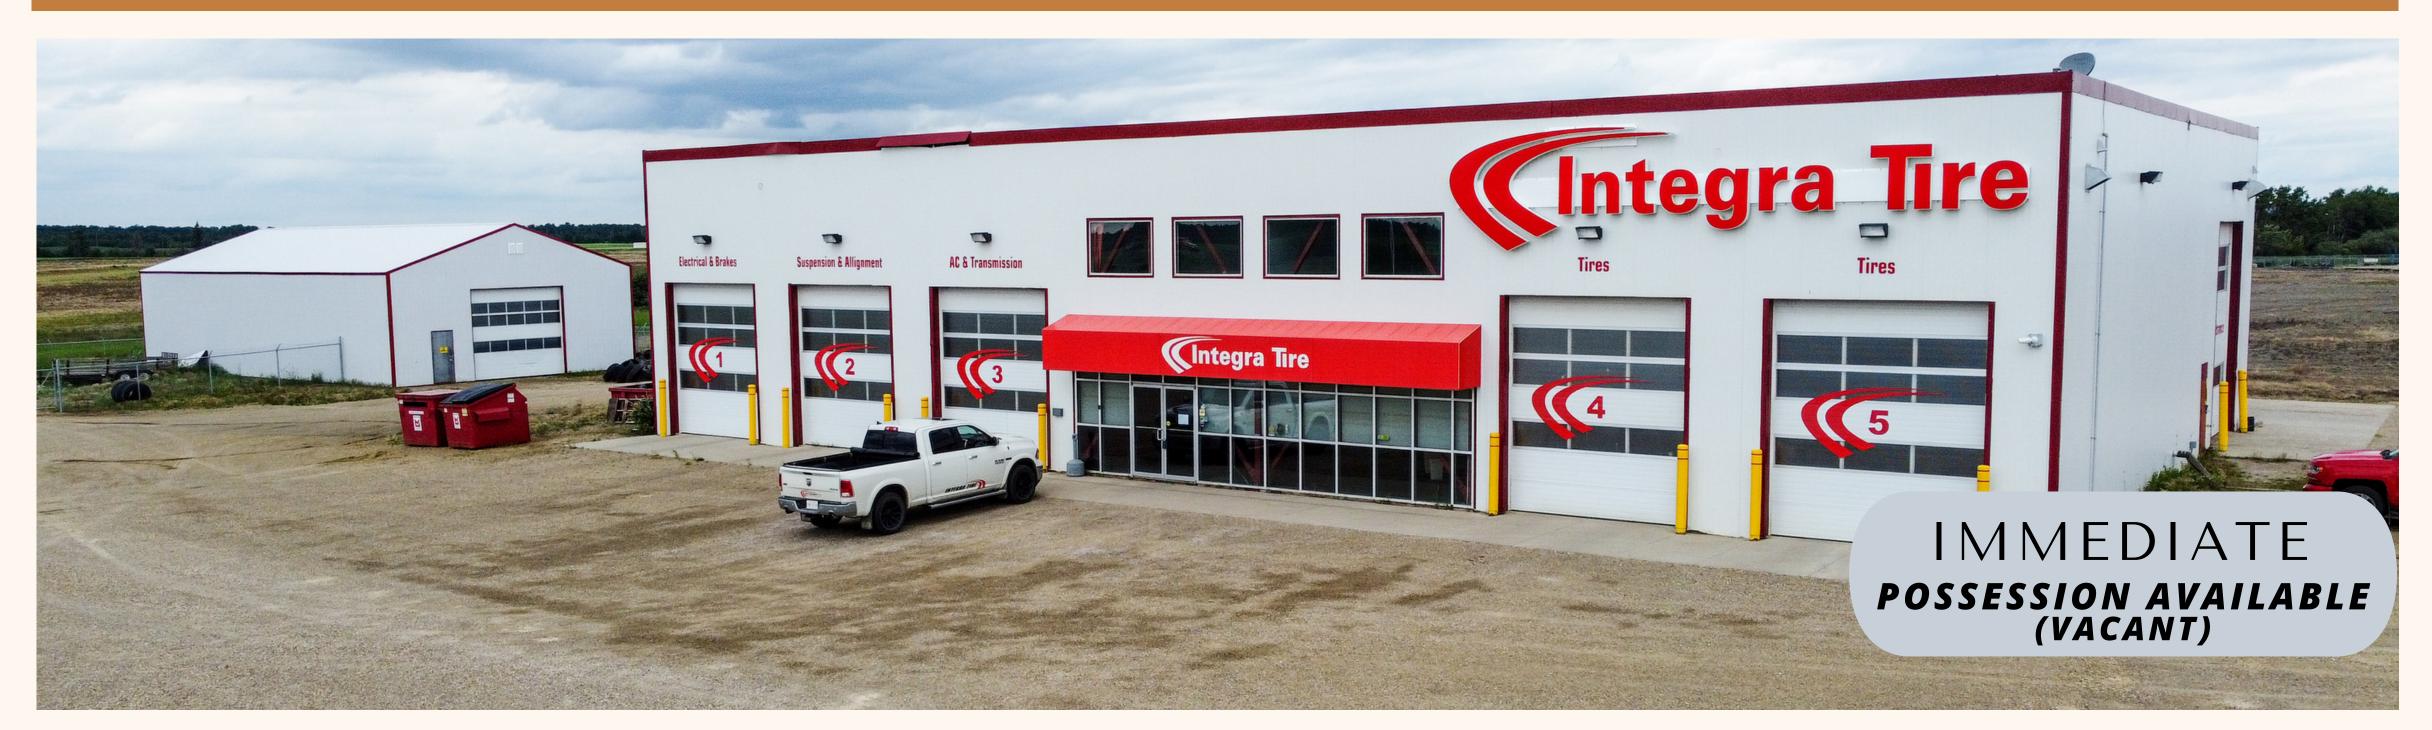

## INDUSTRIAL SHOP

## BUILT IN 2015 • 11,300 SQFT • 7 BAY SHOP

PROPERTY HIGHLIGHTS

LOCATED JUST OUTSIDE PEACE RIVER 3 OFFICES, LUNCH ROOM & A CONFERENCE ROOM COOP WATER STRUCTURE: STEEL FRAMED BUILT UP ROOF FLOORS: CONCRETE SLAB INTERIOR WALLS: CONCRETE BLOCK & DRYWALL CEILING: 20' CEILINGS, OPEN STEEL TRUSSES, GYPROC & T-BAR ELECTRICAL: 225 AMPS PLUMBING: 2 WASHROOMS HEATING: FORCED AIR GAS FURNACE & RADIANT GAS HEATERS (SHOP) OVERHEAD DOORS: (5) 14' X 12' (2) 18' X 14' 120' LONG DRIVE THROUGH BAY price to lease
\$11,000.00
BASE+TRIPLE
NET+GST

**PRICE TO PURCHASE** \$1,800,000.00 +GST

- QUICK ACCESS TO BOTH HIGHWAYS HWY#2 & HWY #688
- 2.74-ACRE LOT, LOTS OF OUTDOOR STORAGE
- FENCED COLD STORAGE

COMPOUND W/POWER

- OPEN STORAGE MEZZANINE IN SHOP AREAS
- 2 DRIVEWAY ACCESSES