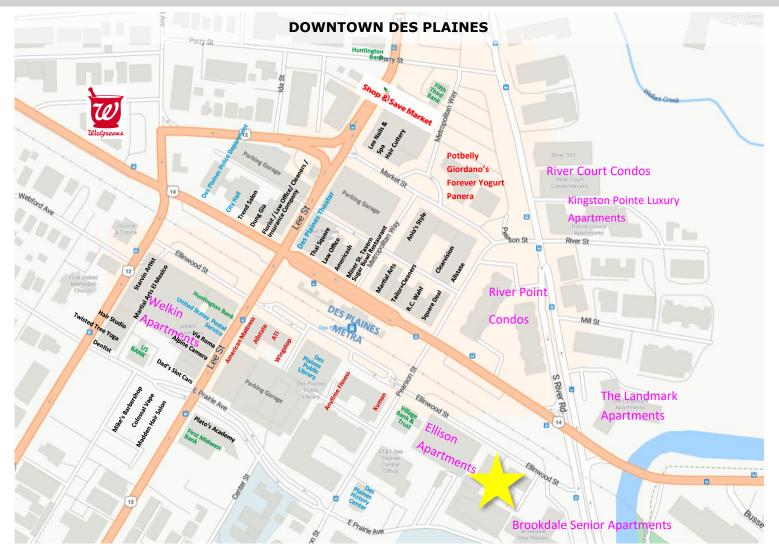

#### **SURVEY**

STRAUSS REALTY, LTD. 4220 W. MONTROSE AVE, CHICAGO, ILLINOIS 60641 PHONE: 773-736-3600

The subject location is in the heart of Des Plaines, surrounded by new developments, residential mid and high rises, attractions and convenient public transportation nearby.

Des Plaines Theater—\$6.6M Restoration completed in 2021.

<u>Welkin Apartments</u> - 1425 Ellinwood St.—212 unit apartment complex, built in 2023. <u>Hot Pot 757</u>- Restaurant received unanimous financial support from aldermen to operate on the ground level of the apartment building.

Ellison Des Plaines Apartment Complex—1555 Ellinwood St.— Brand new 113 luxury units, built in 2019.

<u>Library Plaza Retail Center</u> – Retail center by The Des Plaines Public Library with tenants including Anytime Fitness, Wing Stop and ATI Physical Therapy.

Metra Station—1501 Miner St.—Only a 4 minute walk away! 880,000 commuters monthly.

River Pointe Condominiums-Large condominium complex.

**Brookdale Senior Living** 

CRAIG WOLF

847-989-9653

CRAIG@STRAUSSREALTY.COM