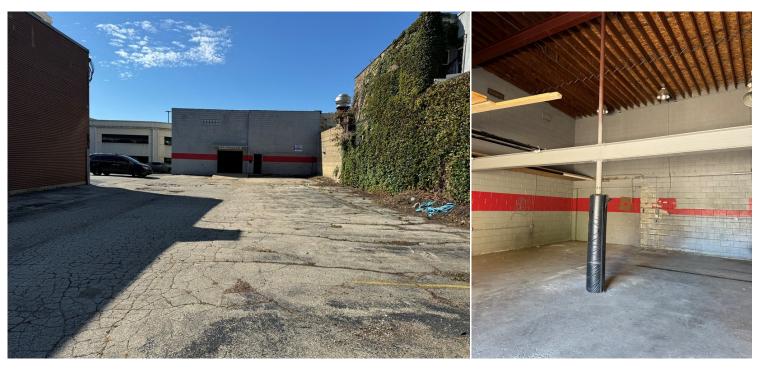

#### **PHOTOS**

1,800 SF BUILDING

LOCATED NEXT TO NEW MIXED-USE DEVELOPMENT—
ELLISON APARTMENTS. BUILT IN 2019.