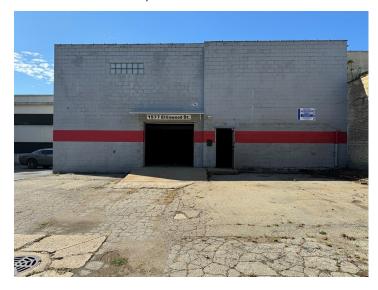

#### **PHOTOS**

1,800 SF BUILDING

LOCATED NEXT TO NEW MIXED-USE DEVELOPMENT—
ELLISON APARTMENTS. BUILT IN 2019.