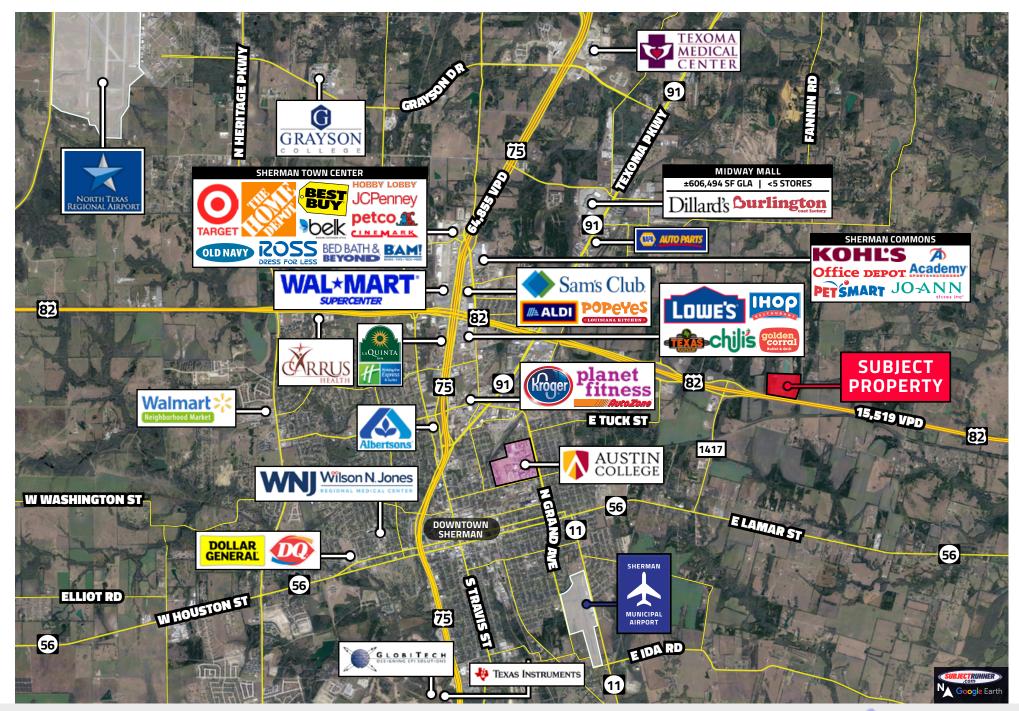

## **FOR SALE**

US Hwy 82, Sherman, TX 75090

Approx 52 acres located just outside the city limits of Sherman, Texas on US Hwy 82 approx. 3.5 miles east of Hwy 75.

Sherman is home to a new Texas Instruments 4.7 million sf/\$30 billion semiconductor wafer fabrication plans to open in 2025 and support 3,000+ jobs. Globitech is also adding a new 3.2 million/\$5 Billion silicon wafer plant that will bring over 1500 jobs to the area by 2025

## TRAFFIC COUNTS

HWY 82 - 15,519 VPD

US 75 - 64,855 VPD

Year: 2022 source: ESRI