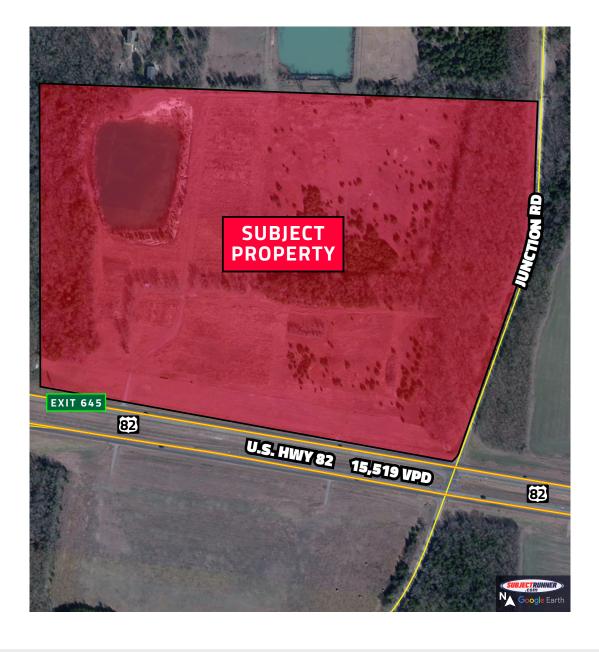

## **FOR SALE**

US Hwy 82, Sherman, TX 75090

Approx 52 acres located just outside the city limits of Sherman, Texas on US Hwy 82 approx. 3.5 miles east of Hwy 75.

Sherman is home to a new Texas Instruments 4.7 million sf/\$30 billion semiconductor wafer fabrication plans to open in 2025 and support 3,000+ jobs. Globitech is also adding a new 3.2 million/\$5 Billion silicon wafer plant that will bring over 1500 jobs to the area by 2025

## TRAFFIC COUNTS

HWY 82 - 15,519 VPD

US 75 - 64,855 VPD

Year: 2022 source: ESRI