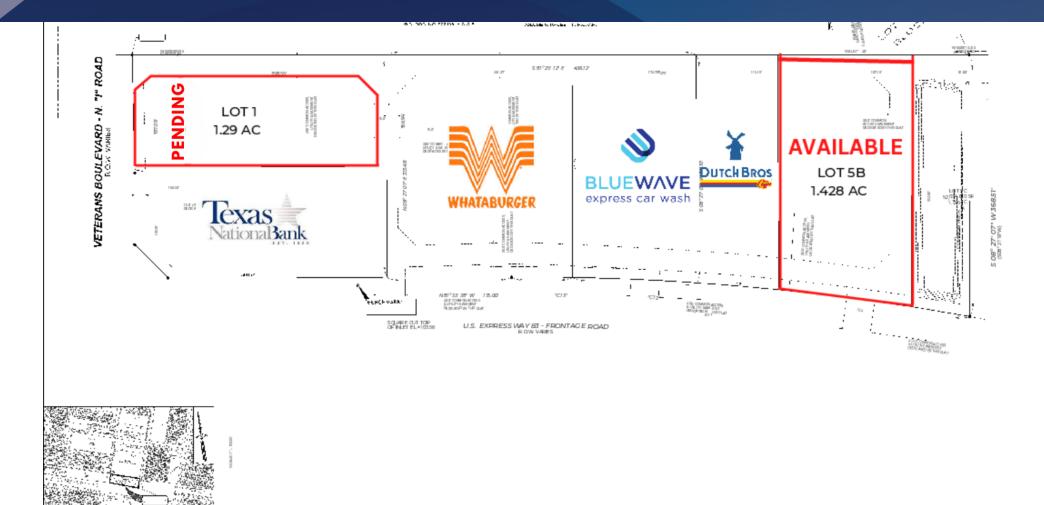

### **OFFERING SUMMARY**

| Zoning:       | General Commercial |
|---------------|--------------------|
| Lot 2:        | 1.428 AC           |
| Asking Price: | \$25/SF            |
| Submarket:    | San Juan           |
| Market:       | Rio Grande Valley  |

# SITE PLAN

San Juan, TX 78589

Daniel Galvan, SIOR, CCIM 956 451 2983 dgalvan@cbcriograndevalley.com