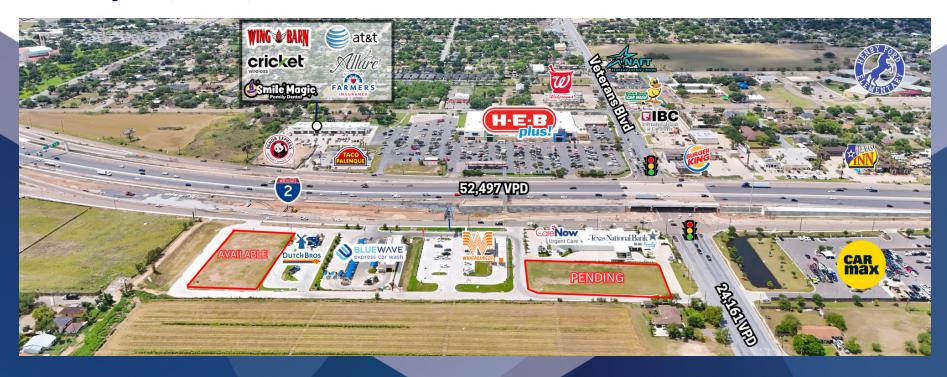

### PROPERTY OVERVIEW

One remaining pad site fronting Interstate 2 in San Juan, TX. Bluewave Express, Whataburger and Dutch Bros Coffee are among the co-tenancy line up. Ideal from a logistics point of view sitting in the mid-valley and being down the street from the signal-controlled intersection of North Veterans Blvd. The site is surrounded by attractions including; HEB, CarMax, Burger King, Taco Palenque, Wing Barn, Lexus, Jack in the Box, and many more.

#### PROPERTY HIGHLIGHTS

- Adjacent to Texas National Bank
- Proximity to Major Retail, Hotels, and Entertainment
- High Traffic Location
- · HEB Shadow Anchored

Daniel Galvan, SIOR, CCIM 956 451 2983 dgalvan@cbcriograndevalley.com