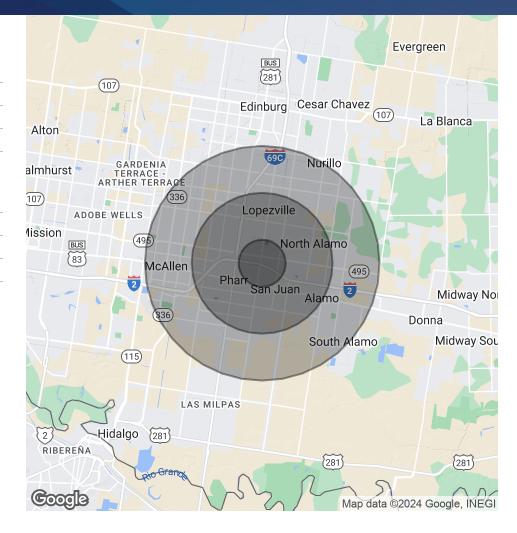

# DEMOGRAPHICS

### **TEXAS NATIONAL BANK**

W. I-2 Frontage Road, San Juan, TX 78589

| POPULATION           | 1 MILE | 3 MILES | 5 MILES |
|----------------------|--------|---------|---------|
| Total Population     | 13,261 | 82,494  | 175,222 |
| Average Age          | 27.9   | 28.6    | 29.8    |
| Average Age (Male)   | 26.7   | 26.8    | 28      |
| Average Age (Female) | 29.5   | 30.5    | 31.6    |
|                      |        |         |         |

| HOUSEHOLDS & INCOME | 1 MILE   | 3 MILES  | 5 MILES  |
|---------------------|----------|----------|----------|
| Total Households    | 3,542    | 22,921   | 51,545   |
| # of Persons per HH | 3.7      | 3.6      | 3.4      |
| Average HH Income   | \$36,572 | \$40,681 | \$49,324 |
| Average House Value | \$75,388 | \$78,691 | \$98,852 |