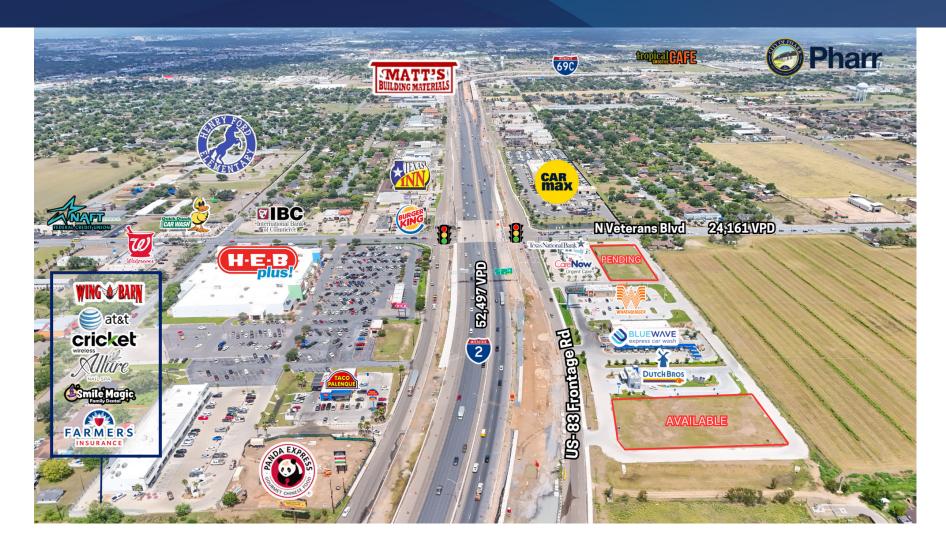

### PROPERTY OVERVIEW

One remaining pad site fronting Interstate 2 in San Juan, TX. Bluewave Express, Whataburger and Dutch Bros Coffee are among the co-tenancy line up. Ideal from a logistics point of view sitting in the mid-valley and being down the street from the signal-controlled intersection of North Veterans Blvd. The site is surrounded by attractions including; HEB, CarMax, Burger King, Taco Palenque, Wing Barn, Lexus, Jack in the Box, and many more.

#### PROPERTY HIGHLIGHTS

- Adjacent to Texas National Bank
- Proximity to Major Retail, Hotels, and Entertainment
- High Traffic Location
- · HEB Shadow Anchored

Daniel Galvan, SIOR, CCIM 956 451 2983 dgalvan@cbcriograndevalley.com

# AERIAL