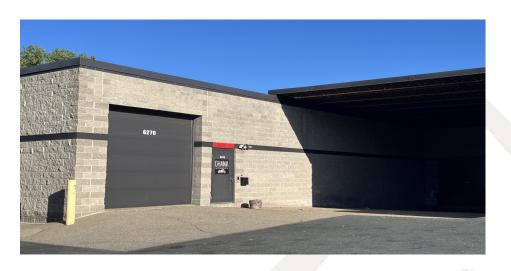

## **FOR LEASE**

Westwood II 6270 Bury Drive Eden Prairie, MN <u>55346</u>

**6268 Bury Drive**: 11,882 SF Total

BTS Office

11,882 SF Warehouse, Manufacturing.

Base Rental Rates: \$12.00 PSF Office

\$6.00 PSF Warehouse, Manufacturing

## **FEATURES:**

- Office/Warehouse and Manufacturing space.
- Space has trench drains and flammable waste trap.
- Excellent green space on west side of the building.
- 13' clear height, one (1) drive-in door, (1) dock door.
- Good power available.
- Signage opportunities on building and existing monument sign on Bury Drive.
- Ample parking available with additional parking next door if needed.
- Desirable location near Crosstown 62 & I-494 w/excellent freeway access.
- Located adjacent to Eden Prairie/Minnetonka trail system, near many other city parks and trails.
- Locally owned and managed.