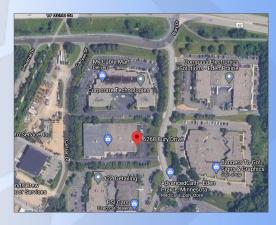

## **FEATURES:**

- Office/Warehouse and Manufacturing space.
- Space has trench drains and flammable waste trap.
- Excellent green space on west side of the building.
- 13' clear height, one (1) drive-in door, (1) dock door.
- Good power available.
- Signage opportunities on building and existing monument sign on Bury Drive.
- Ample parking available with additional parking next door if needed.
- Desirable location near Crosstown 62 & I-494 w/excellent freeway access.
- Located adjacent to Eden Prairie/Minnetonka trail system, near many other city parks and trails.
- Locally owned and managed.