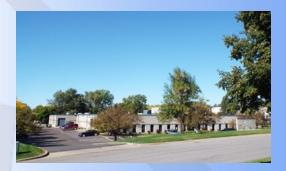

## **FOR LEASE**

Westwood II 6270 Bury Drive Eden Prairie, MN <u>55346</u>

**6268 Bury Drive**: 11,882 SF Total

BTS Office

11,882 SF Warehouse, Manufacturing.

Base Rental Rates: \$12.00 PSF Office

\$6.00 PSF Warehouse, Manufacturing

## **FEATURES:**

- Office/Warehouse and Manufacturing space.
- Space has trench drains and flammable waste trap.
- Excellent green space on west side of the building.
- 13' clear height, one (1) drive-in door, (1) dock door.
- Good power available.
- Signage opportunities on building and existing monument sign on Bury Drive.
- Ample parking available with additional parking next door if needed.
- Desirable location near Crosstown 62 & I-494 w/excellent freeway access.
- Located adjacent to Eden Prairie/Minnetonka trail system, near many other city parks and trails.
- Locally owned and managed.