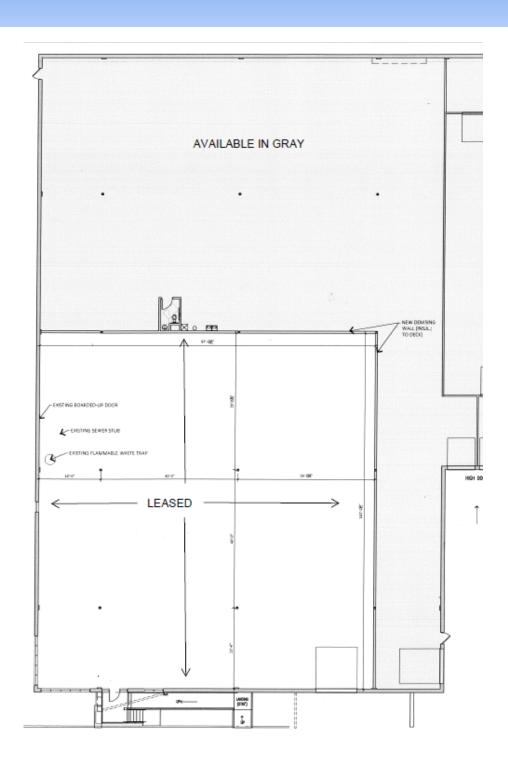

## **FOR LEASE**

Westwood II 6270 Bury Drive Eden Prairie, MN <u>55346</u>

**6268 Bury Drive**: 11,882 SF Total

BTS Office

11,882 SF Warehouse, Manufacturing.

Base Rental Rates: \$12.00 PSF Office

\$6.00 PSF Warehouse, Manufacturing

## **FEATURES:**

- Office/Warehouse and Manufacturing space.
- Space has trench drains and flammable waste trap.
- Excellent green space on west side of the building.
- 13' clear height, one (1) drive-in door, (1) dock door.
- Good power available.
- Signage opportunities on building and existing monument sign on Bury Drive.
- Ample parking available with additional parking next door if needed.
- Desirable location near Crosstown 62 & I-494 w/excellent freeway access.
- Located adjacent to Eden Prairie/Minnetonka trail system, near many other city parks and trails.
- Locally owned and managed.