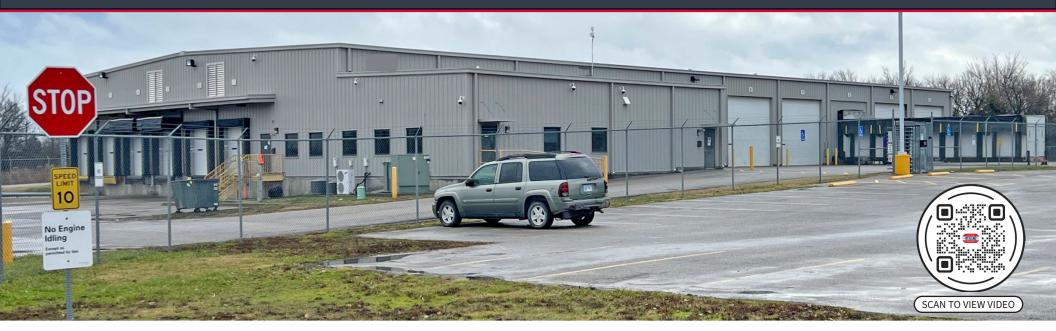

## FOR SALE/LEASE Contact Broker

**SITE SIZE** 4.656 A±

BUILDING SIZE 23,830 SF (PER COUNTY RECORDS)

AVAILABLE SF 23,830 SF

**ZONING** M-2, HEAVY INDUSTRIAL

**CEILING HEIGHT** 14'-18' **YEAR BUILT** 2011, 2012

#### **PROPERTY HIGHLIGHTS**

- Distribution warehouse available for purchase or lease in Independence, KS.
- Excellent access to US Highways 75 and 160.
- Multiple, drive-in, overhead and dock doors.
- Good ceiling height.
- Floor drain.
- Heavy power.
- Outside parking/trailer storage.