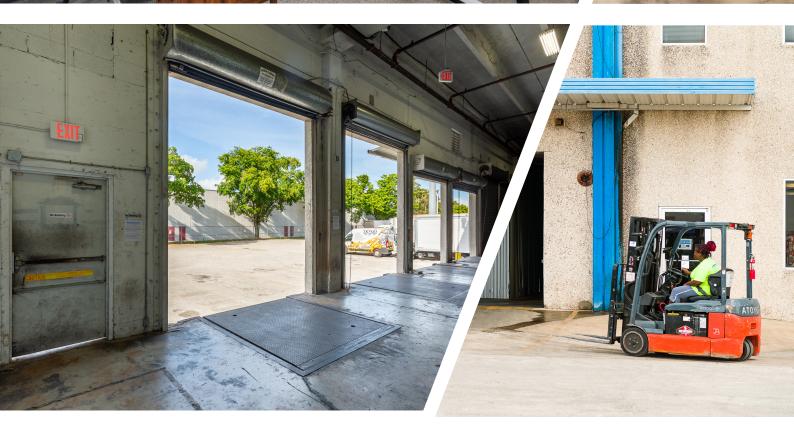

#### Flexible Warehouse Solutions that Scale with Your Business

Warehouse unit sizes from 200 to 10,000 sq ft

Loading docks and drivein doors accessible to all spaces

24/7 building access; integrated visitor management system

No long-term contract required; flexible terms

Transparent all-in pricing (full service gross)

Private, secure spaces with CCTV throughout

Forklift use included in price; other equipment available on-site