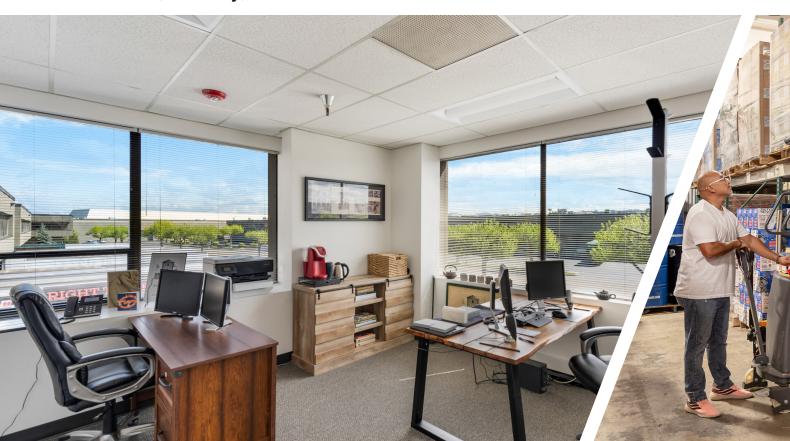

#### Flexible Warehouse Solutions that Scale with Your Business

Warehouse unit sizes from 200 to 10,000 sq ft

Loading docks and drivein doors accessible to all spaces

24/7 building access; integrated visitor management system

No long-term contract required; flexible terms

Transparent all-in pricing (full service gross)

Private, secure spaces with CCTV throughout

Forklift use included in price; other equipment available on-site

Wi-Fi and 120V power throughout the building (208/240V possible)

Private office spaces also available

Shared-use conference room, lounge, & kitchen