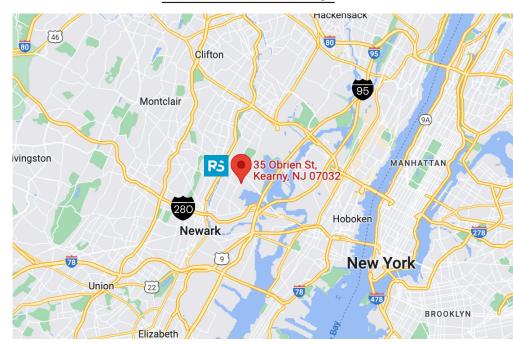

#### Local Area Map

- » I-280 | 5 miles | 15 min
- » I-95 | 5 miles | 15 min
- » Port of New York | 12 miles | 25 min
- » Manhattan | 13 miles | 35 min