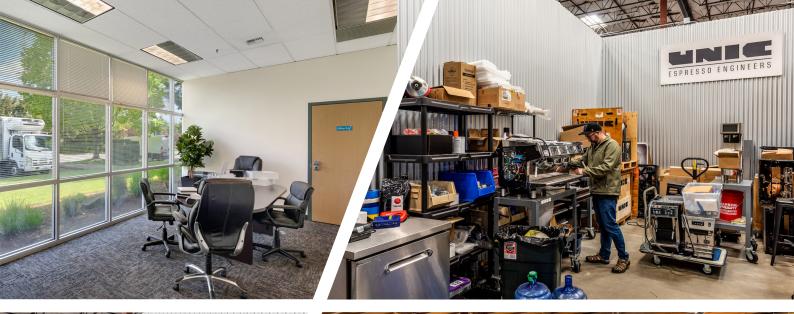

Wi-Fi and 120V power throughout the building (208/240V possible)

Private office spaces also available

Shared-use conference room, lounge, & kitchen