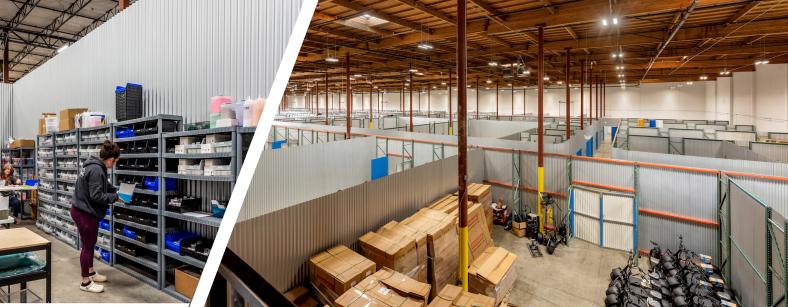

#### Flexible Warehouse Solutions that Scale with Your Business

Warehouse unit sizes from 200 to 10,000 sq ft

Loading docks and drivein doors accessible to all spaces

24/7 building access; integrated visitor management system

No long-term contract required; flexible terms

Transparent all-in pricing (full service gross)

Private, secure spaces with CCTV throughout

Forklift use included in price; other equipment available on-site

Wi-Fi and 120V power throughout the building (208/240V possible)

Private office spaces also available

Shared-use conference room, lounge, & kitchen

### **Amenities | Flexibility | Security | Convenience**