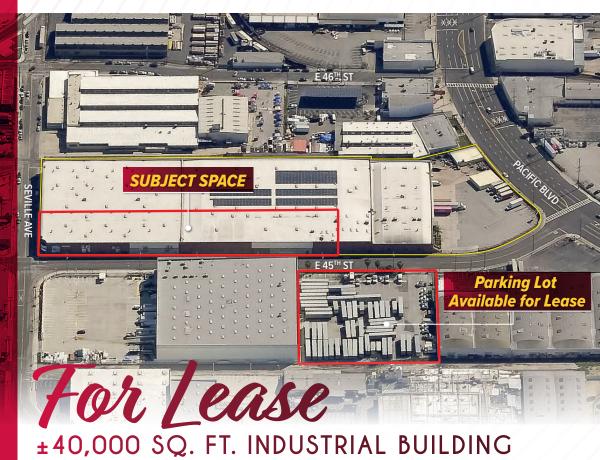

# 2640 E45THST

VERNON, CA 90058

### Building HIGHLIGHTS

Pit Levelers/ Racking Use Included

Approx. 1,464 Pallet Positions

Foil Insulation: 21' Clear

Florescent Lighting

Can Be Leased With or Without 1.76 Acre Truck Parking Across the Street (ADD \$40,500.00/ Month)

### Pricing SUMMARY

Lease Rate: \$28,000/Mo or \$0.70 PSF/Mo GRS

Parking Lease Rate:

\$40,500/Mo or \$0.52 PSF/Mo GRS