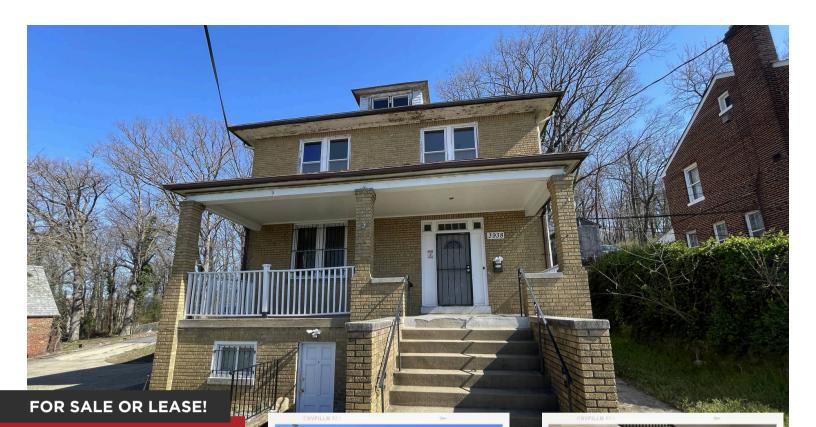

## **Property Description**

Office with private parking, close to the Minnesota Avenue Metro stop, approximately 3230 total sq/ft. This standalone building is two stories with a usable basement space and an attic space for additional storage. There are multiple entrances to the property and abundant sunlight throughout. This could be an ideal location for a non-profit organization. Very convenient high traffic area with easy access to major thoroughfares of travel. Zoned RA-3. Terms negotiable with qualified applicants

## Details

**FOR SALE OR LEASE** 

3401 8th Street NE, Washington, DC 20017