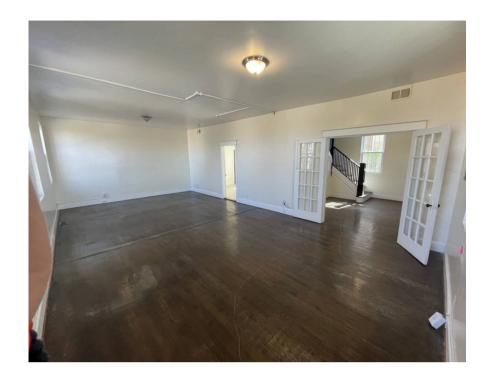

## **Property Description**

Office with private parking, close to the Minnesota Avenue Metro stop, approximately 3230 total sq/ft. This standalone building is two stories with a usable basement space and an attic space for additional storage. There are multiple entrances to the property and abundant sunlight throughout. This could be an ideal location for a non-profit organization. Very convenient high traffic area with easy access to major thoroughfares of travel. Zoned RA-3. Terms negotiable with qualified applicants