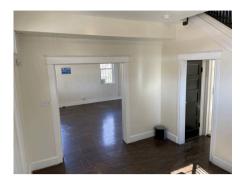

## **Property Description**

Office with private parking, close to the Minnesota Avenue Metro stop, approximately 3230 total sq/ft. This standalone building is two stories with a usable basement space and an attic space for additional storage. There are multiple entrances to the property and abundant sunlight throughout. This could be an ideal location for a non-profit organization. Very convenient high traffic area with easy access to major thoroughfares of travel. Zoned RA-3. Terms negotiable with qualified applicants