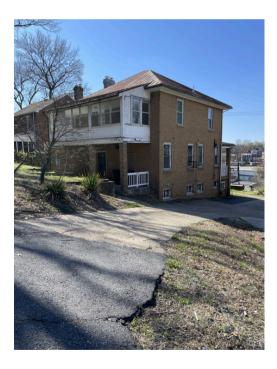

## **Property Description**

Office with private parking, close to the Minnesota Avenue Metro stop, approximately 3230 total sq/ft. This standalone building is two stories with a usable basement space and an attic space for additional storage. There are multiple entrances to the property and abundant sunlight throughout. This could be an ideal location for a non-profit organization. Very convenient high traffic area with easy access to major thoroughfares of travel. Zoned RA-3. Terms negotiable with qualified applicants