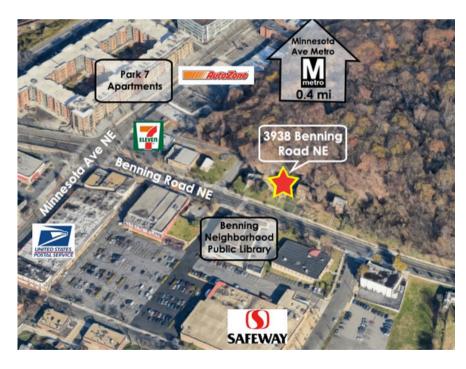

## **Property Description**

Office with private parking, close to the Minnesota Avenue Metro stop, approximately 3230 total sq/ft. This standalone building is two stories with a usable basement space and an attic space for additional storage. There are multiple entrances to the property and abundant sunlight throughout. This could be an ideal location for a non-profit organization. Very convenient high traffic area with easy access to major thoroughfares of travel. Zoned RA-3. Terms negotiable with qualified applicants