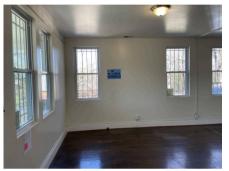

## **Property Description**

Office with private parking, close to the Minnesota Avenue Metro stop, approximately 3230 total sq/ft. This standalone building is two stories with a usable basement space and an attic space for additional storage. There are multiple entrances to the property and abundant sunlight throughout. This could be an ideal location for a non-profit organization. Very convenient high traffic area with easy access to major thoroughfares of travel. Zoned RA-3. Terms negotiable with qualified applicants