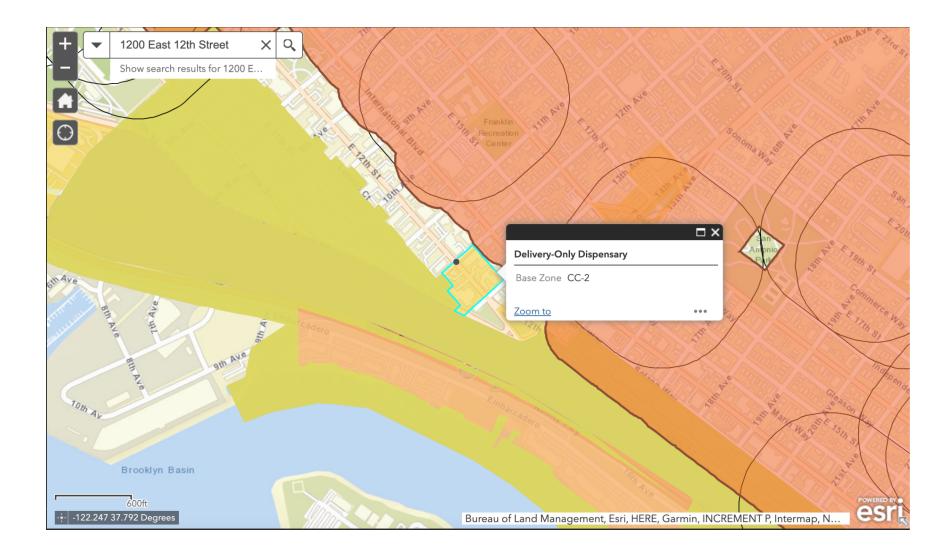

# **Property Highlights**

- Great Location
- High Visibility
- Ample Power
- High Ceilings
- Zoning: CC-2(Community Commercial Zone), S-13 (Affordable Housing Combining Zone), and located in Green Zone for Delivery-only dispensary