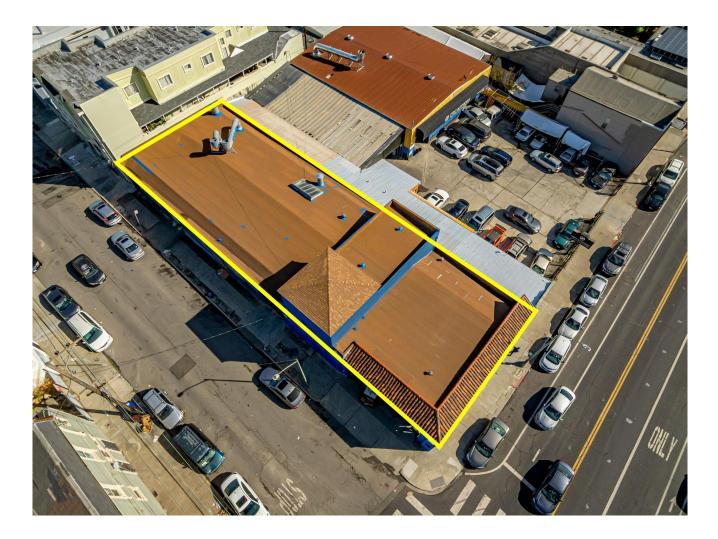

## **Property Overview**

A rare opportunity to own or lease a fully equipped 7,500 sq. ft. auto shop with premium features! This versatile property is designed for automotive businesses and includes:

- Asking Price: \$2,100,000 (includes paint and spray booths)
- Lease Options:
  - Front Unit (3,500 sq. ft.): \$5,000/month in gross
  - Back Unit (4,000 sq. ft.): \$8,500/month in gross Or
  - The entire building (7,500 sq. ft): \$13,000/month in gross

#### Features

- Lot Size: 7,500 sq. ft.
- . Building: 7,500 Sqft
  - Ceiling Heights: from 10' to 25'
  - Electrical System: 200 amp
  - Two rolling doors in the front and two on the side for easy access
  - Paint booth and spacious spray booth (27'x16')
  - Retrofit completed
  - Flexible seller financing options available
- Excellent redevelopment opportunity