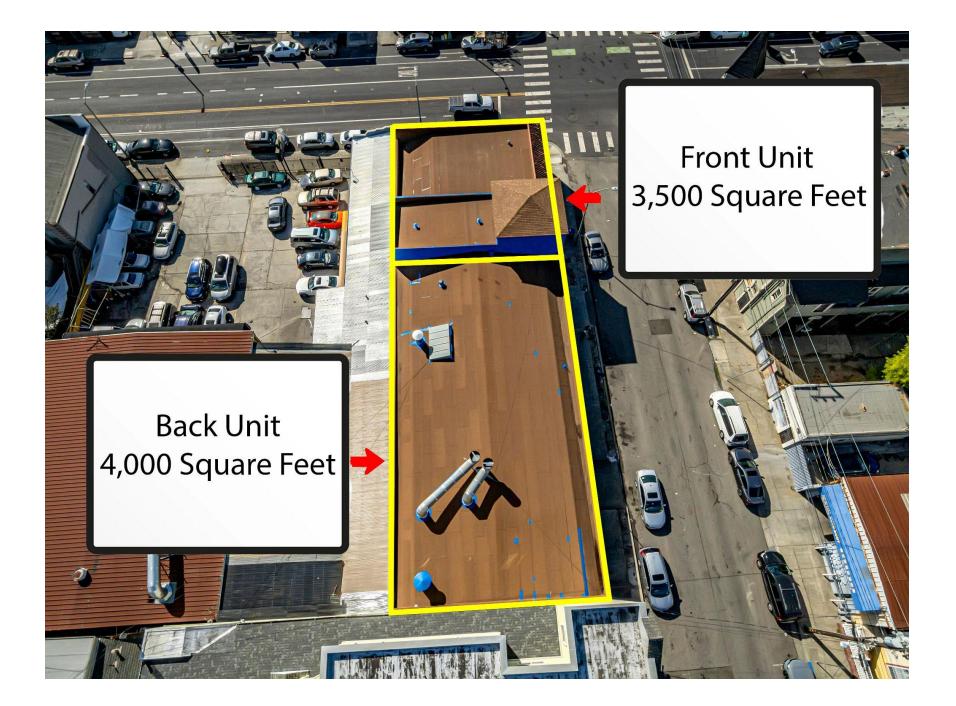

## **Property Overview**

A rare opportunity to own or lease a fully equipped 7,500 sq. ft. auto shop with premium features! This versatile property is designed for automotive businesses and includes:

- Asking Price: \$2,100,000 (includes paint and spray booths)
- Lease Options:
  - Front Unit (3,500 sq. ft.): \$5,000/month in gross
  - Back Unit (4,000 sq. ft.): \$8,500/month in gross Or
  - The entire building (7,500 sq. ft): \$13,000/month in gross