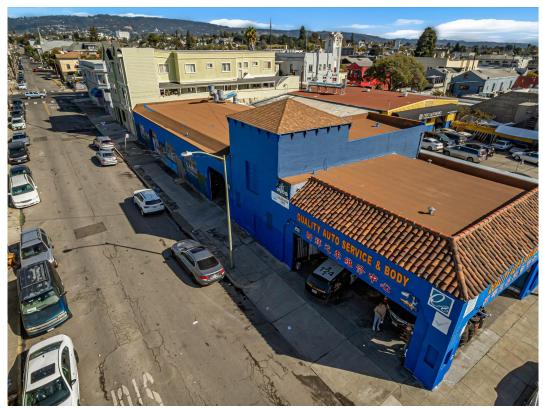

## **Property Overview**

A rare opportunity to own or lease a fully equipped 7,500 sq. ft. auto shop with premium features! This versatile property is designed for automotive businesses and includes:

- Asking Price: \$2,100,000 (includes paint and spray booths)
- Lease Options:
  - Front Unit (3,500 sq. ft.): \$5,000/month in gross
  - Back Unit (4,000 sq. ft.): \$8,500/month in gross Or
  - The entire building (7,500 sq. ft): \$13,000/month in gross

Perfect for automotive services, body repair, and painting businesses, this property offers excellent value and functionality.

Don't miss this unique opportunity! Contact us today for more details or to schedule a viewing.