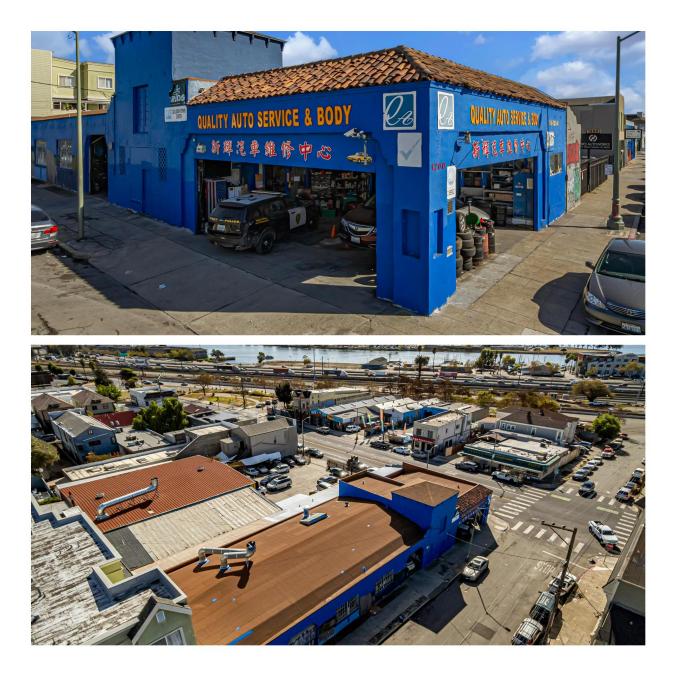

## **Property Overview**

A rare opportunity to own or lease a fully equipped 7,500 sq. ft. auto shop with premium features! This versatile property is designed for automotive businesses and includes:

- Asking Price: \$2,100,000 (includes paint and spray booths)
- Lease Options:
  - Front Unit (3,500 sq. ft.): \$5,000/month in gross
  - Back Unit (4,000 sq. ft.): \$8,500/month in gross Or
  - The entire building (7,500 sq. ft): \$13,000/month in gross

# **Property Highlights**

- Great Location
- High Visibility
- Ample Power
- High Ceilings
- Zoning: CC-2(Community Commercial Zone), S-13 (Affordable Housing Combining Zone), and located in Green Zone for Delivery-only dispensary

#### Features

- Lot Size: 7,500 sq. ft.
- . Building: 7,500 Sqft
  - Ceiling Heights: from 10' to 25'
  - Electrical System: 200 amp
  - Two rolling doors in the front and two on the side for easy access
  - Paint booth and spacious spray booth (27'x16')
  - Retrofit completed
  - Flexible seller financing options available
- Excellent redevelopment opportunity