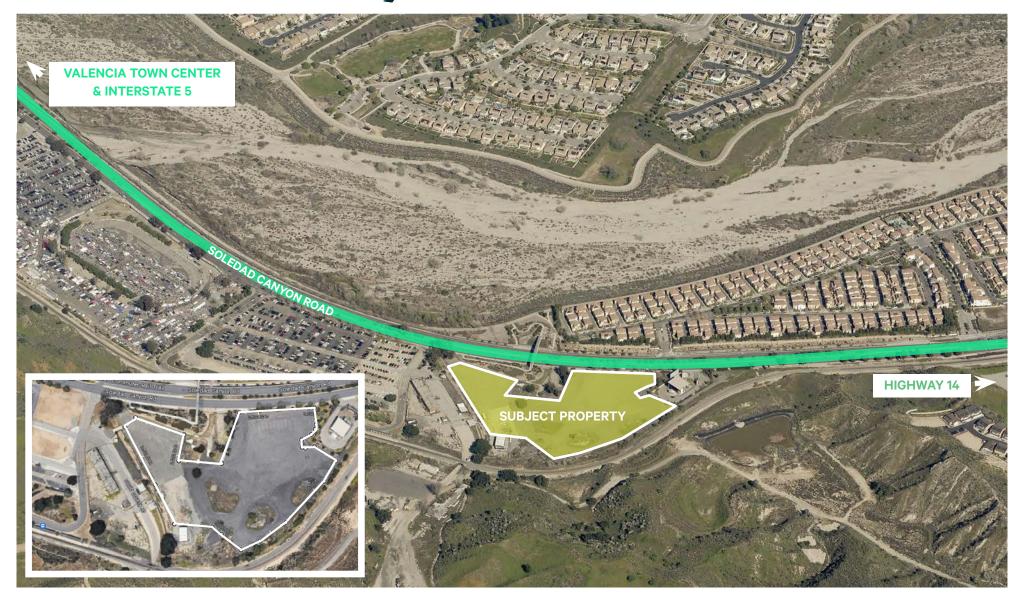

# Soledad Canyon Road Santa Clarita, CA

Santa Clarita, CA

# Highlights

- ±7 Acre Property Available for Lease
- Fenced Access Directly Off Soledad Canyon Road
- Vehicle/Trailer Parking Likely Permitted Subject to Temporary Use Permit From City
- Potentially Divisible
- Lease Rate: \$0.30/SF/month gross
- Lease Term: Up to ±3 years
- Zoning: SCSP