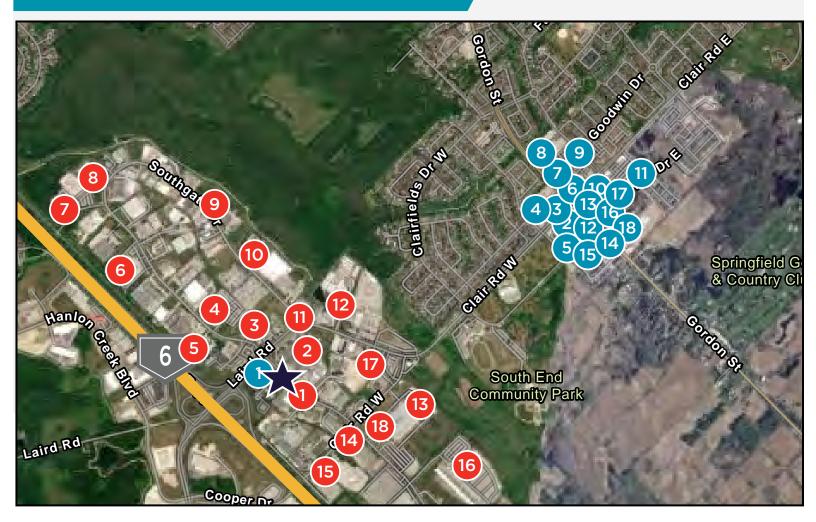

### **AMENITIES MAP**

### **LEGEND** | CORPORATE NEIGHBOURS

- Shearer's Food
- Guelph Hydro Electric 13 Denso
- Firehouse Subs Staybridge Suites

**LEGEND** | AMENITIES

13 Harveys

- **CPK** Interior
- Hanlon Park Self Storage
- Hydro One Alectra
- 2 Five Guys
- Tim Hortons Chucks Roadhouse

- Cascades
- Kambi Welding & Fabricating Poly Nova

3 Starbucks

Longos

- **RWDI**
- **Technologies**
- Tim Hortons Food Basics Distribution
- Shoeless Joes Sunset Grill

- Hammond Power
- ScottPec Inc.

Trans 99 Logistics

- Connect Tech Inc.
- Dollarama
- Galaxy Cinemas Blaze Pizza

Sim Freight

12 St. Louis Bar

9 Shoppers Drug Mart

The Keg

Freshii

For more information, please contact:

JORDAN PALMER SIOR Senior Vice President 519 804 4384 jordan.palmer@cushwakewr.com