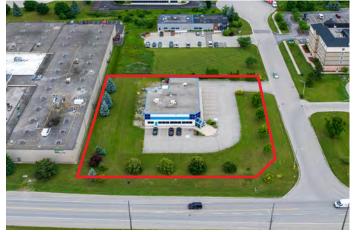

### THE OPPORTUNITY

- Rare 6,732 SF freestanding building with ± 0.75 acres excess land for parking, storage, product display or future expansion
- Currently built as lab space with finished office area, can be easily converted to warehouse
- Ample on-site parking & local amenities
- Direct access to the Hanlon Expressway and Highway 401
- Located in the desirable south end of Guelph with close proximity to GTA
- Public transportation nearby at Southgate Dr and Laird Rd
- Seller prefers to lease back for ±1 year, Speak to Listing Agents

### PROPERTY DETAILS

| BUILDING AREA | 3,156 SF - Warehouse/Lab<br>2,303 SF - Office (Ground Floor)<br>1,273 SF - Office (2 <sup>nd</sup> Floor)<br><b>6,732 SF - Total</b> |
|---------------|--------------------------------------------------------------------------------------------------------------------------------------|
| LOT SIZE      | 1.2 Acres                                                                                                                            |
| ZONING        | SC                                                                                                                                   |
| CLEAR HEIGHT  | 17'                                                                                                                                  |
| SHIPPING      | Potential for 2 Drive-In                                                                                                             |
| POWER         | 200A   600V                                                                                                                          |
| TAXES         | \$33,520.96 (2024)                                                                                                                   |
| ASKING PRICE  | Contact Listing Agents                                                                                                               |