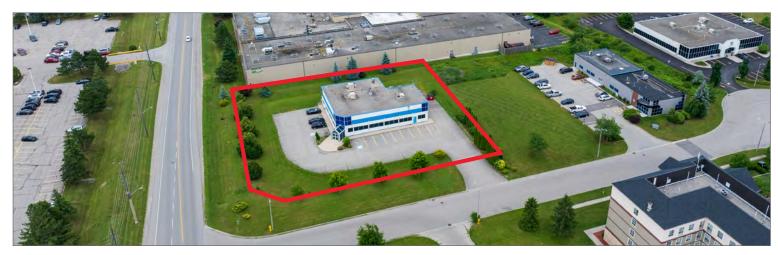

### THE OPPORTUNITY

- Rare 6,732 SF freestanding building with ± 0.75 acres excess land for parking, storage, product display or future expansion
- Currently built as lab space with finished office area, can be easily converted to warehouse
- Ample on-site parking & local amenities
- Direct access to the Hanlon Expressway and Highway 401
- Located in the desirable south end of Guelph with close proximity to GTA
- Public transportation nearby at Southgate Dr and Laird Rd
- Seller prefers to lease back for ±1 year, Speak to Listing Agents