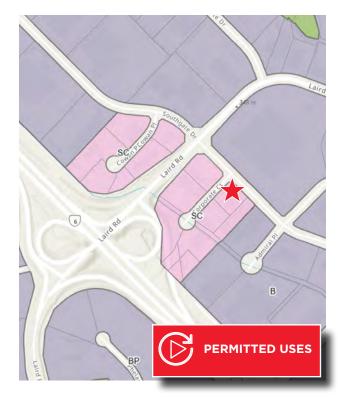

### ZONING

According to municipal records the subject property is zoned SC - Specialized Service Commercial.

Sample permitted uses in an SC zone include, but are not limited to:

- Accessory use
- · Animal boarding establishment
- Art gallery
- · Auction centre
- Building supply
- Carwash
- · Catering service
- · Cleaning establishment
- Contractor's yard
- · Convenience store
- Drive-through facility
- · Financial establishment
- Fitness Centre
- Food vehicle
- · Garden centre
- Home improvement warehouse
- Hotel
- Major equipment supply and service •
- Micro-brewery

- · Occasional use
- Office
- Outdoor display and sales area
- Outdoor storage area
- · Place of worship
- · Propane retail outlet
- · Recreation facility
- Rental outlet
- Restaurant
- School, commercial
- · Service establishment
- Storage facility
- Taxi establishment
- Transportation depot
- Vehicle body shop
- Vehicle parts establishment
- Vehicle rental establishment
- Vehicle sales establishment
- Veterinary service