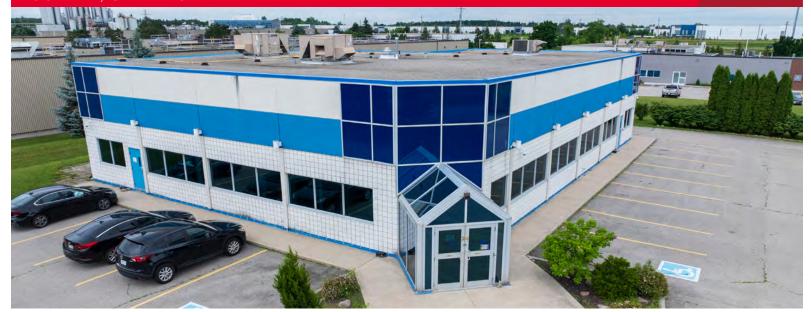

# FOR SALE **24 CORPORATE COURT**

GUELPH. ONTARIO

### THE OPPORTUNITY

- Rare 6,732 SF freestanding building with ± 0.75 acres excess land for parking, storage, product display or future expansion
- Currently built as lab space with finished office area, can be easily converted to warehouse
- Ample on-site parking & local amenities
- Direct access to the Hanlon Expressway and Highway 401
- Located in the desirable south end of Guelph with close proximity to GTA
- Public transportation nearby at Southgate Dr and Laird Rd
- Seller prefers to lease back for ±1 year, Speak to Listing Agents

### PROPERTY DETAILS

| BUILDING AREA | 3,156 SF - Warehouse/Lab<br>2,303 SF - Office (Ground Floor)<br>1,273 SF - Office (2 <sup>nd</sup> Floor)<br><b>6,732 SF - Total</b> |
|---------------|--------------------------------------------------------------------------------------------------------------------------------------|
| LOT SIZE      | 1.2 Acres                                                                                                                            |
| ZONING        | SC                                                                                                                                   |
| CLEAR HEIGHT  | 17'                                                                                                                                  |
| SHIPPING      | Potential for 2 Drive-In                                                                                                             |
| POWER         | 200A   600V                                                                                                                          |
| TAXES         | \$33,520.96 (2024)                                                                                                                   |
| ASKING PRICE  | Contact Listing Agents                                                                                                               |