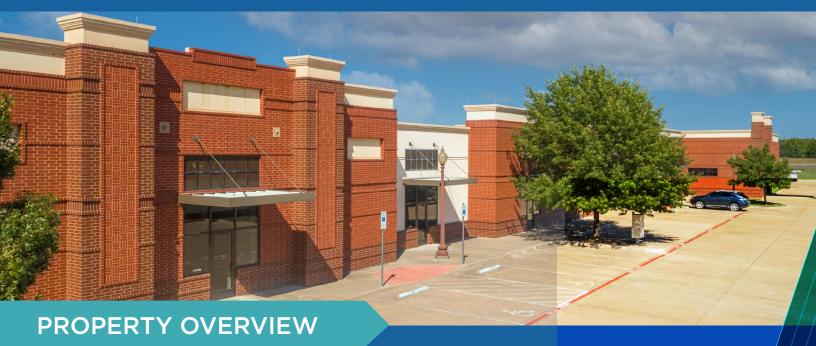

## **ENNIS MEDICAL OFFICE BUILDING** 2200 PHYSICIANS BLVD | ENNIS, TX

The Ennis Medical Office Building (MOB) at 2200 Physicians Boulevard is a hub of medical excellence located directly off Highway 287, right beside the Ennis Regional Medical Center. This MOB offers a variety of 2nd generation spaces designed for special medical practices, from physical therapy to urgent care. With custom signage opportunities, ample surface parking, and unmatched accessibility, Ennis MOB provides both physicians and patients with an exceptional place of care.