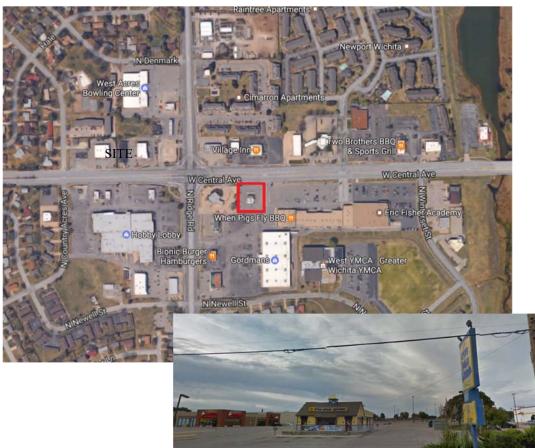

## Property Brief

Address: Building Size: Lot Size: Monthly Rent: Taxes: Property Insurance: Maintenance: Parking: Anchors: Traffic Count: 7011 W. Central, Wichita, KS 67212.
Approximately 1,908 sf.
21,708 sf.
\$4,000.00 per month.
\$9,960.07 per year by Tenant.
Tenant.
Tenant will be responsible for all maintenance.
Approximately 31 spaces.
Gordman's, Eric Fisher Academy, State Beauty.
47,813 cars.