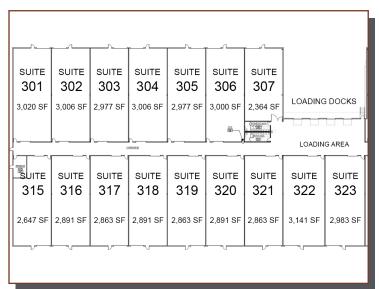

e 105,000 sqft when completed
- ESFR Sprinkler System
- Swipe Card access control
- Video Monitoring of the inside and outside of the building
- Verizon and Comcast internet and phone service available
- 21 foot clear height ceilings
- Suites can be combined to make larger spaces

#### **ALL SUITES HAVE**

- ▶ 12 x 12 drive in door
- Walk in door
- Access to 4 loading docks with 10 x 9 door
- City gas heat with separate meter
- ESFR sprinkler system
- > 3 phase electric service with separate meter
- Access to bathrooms and washroom with sink
- Offices and bathrooms can be added if needed



# New Construction FOR LEASE 20

Haypress Road, Cranbury, NJ 08512



### **VISUAL**















# New Construction FOR LEASE 20

Haypress Road, Cranbury, NJ 08512



## SITE PLAN PHASE 1 & PHASE 2







### **LOCATION**

- Set in a park-like setting in Dayton, South Brunswick, Central New Jersey
- Located 4 minutes from Route 130 and The South Brunswick Park & Ride, and 9 minutes to Exit 8A of the NJ Turnpike/Route 95
- About 1 hour drive time to New York
   City and Philadelphia
- Princeton Train Station is nearby



#### **CONTACT INFO**

Russell Wagner 732-392-6845 rwagner@daytonbusinesspark.com