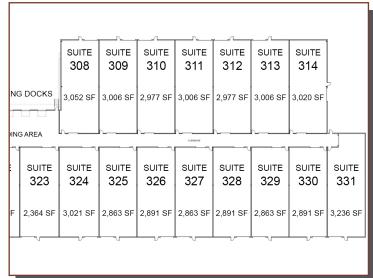

105,000 sqft when completed
- ESFR Sprinkler System
- Swipe Card access control
- Video Monitoring of the inside and outside of the building
- Verizon and Comcast internet and phone service available
- 21 foot clear height ceilings
- Suites can be combined to make larger spaces

#### **ALL SUITES HAVE**

- ▶ 12 x 12 drive in door
- Walk in door
- Access to 4 loading docks with 10 x 9 door
- City gas heat with separate meter
- ESFR sprinkler system
- > 3 phase electric service with separate meter
- Access to bathrooms and washroom with sink
- Offices and bathrooms can be added if needed



# New Construction FOR LEASE 20

Haypress Road, Cranbury, NJ 08512



### **VISUAL**















# New Construction FOR LEASE 20

Haypress Road, Cranbury, NJ 08512



## SITE PLAN PHASE 1 & PHASE 2







### **LOCATION**

- Set in a park-like setting in Dayton, South Brunswick, Central New Jersey
- Located 4 minutes from Route 130 and The South Brunswick Park & Ride, and 9 minutes to Exit 8A of the NJ Turnpike/Route 95
- About 1 hour drive time to New York
   City and Philadelphia
- Princeton Train Station is nearby



#### **CONTACT INFO**

Russell Wagner 732-392-6845 rwagner@daytonbusinesspark.com