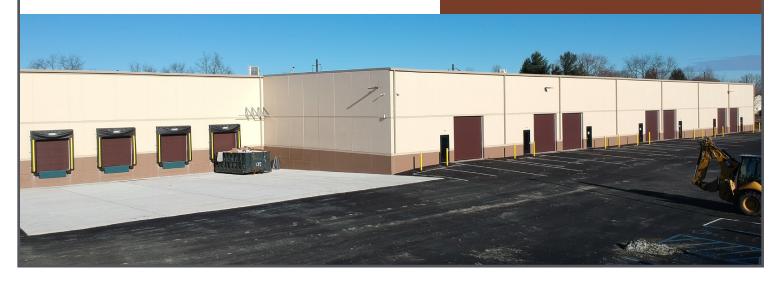

### AVAILABLE NOW FOR LEASE 3,000 SF - 52,000 SF

- Under Construction to be completed February 2018
- ▶ 52,000 sqft phase 1, overall building to be 105,000 sqft when completed
- ESFR Sprinkler System
- Swipe Card access control
- Video Monitoring of the inside and outside of the building
- Verizon and Comcast internet and phone service available
- 21 foot clear height ceilings
- Suites can be combined to make larger spaces

#### **ALL SUITES HAVE**

- ▶ 12 x 12 drive in door
- Walk in door
- Access to 4 loading docks with 10 x 9 door
- City gas heat with separate meter
- ESFR sprinkler system
- > 3 phase electric service with separate meter
- Access to bathrooms and washroom with sink
- Offices and bathrooms can be added if needed