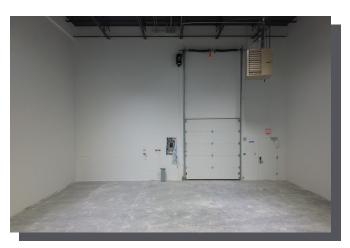

#### **ALL SUITES HAVE**

- ▶ 12 x 12 drive in door
- Walk in door
- Access to 4 loading docks with 10 x 9 door
- City gas heat with separate meter
- ESFR sprinkler system
- > 3 phase electric service with separate meter
- Access to bathrooms and washroom with sink
- Offices and bathrooms can be added if needed