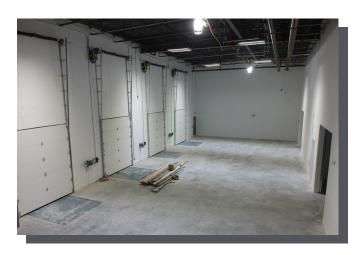

#### **ALL SUITES HAVE**

- ▶ 12 x 12 drive in door
- Walk in door
- Access to 4 loading docks with 10 x 9 door
- City gas heat with separate meter
- ESFR sprinkler system
- > 3 phase electric service with separate meter
- Access to bathrooms and washroom with sink
- Offices and bathrooms can be added if needed