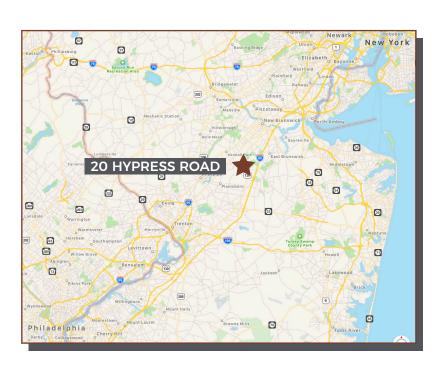

### **LOCATION**

- Set in a park-like setting in Dayton, South Brunswick, Central New Jersey
- Located 4 minutes from Route 130 and The South Brunswick Park & Ride, and 9 minutes to Exit 8A of the NJ Turnpike/Route 95
- About 1 hour drive time to New York
   City and Philadelphia
- Princeton Train Station is nearby