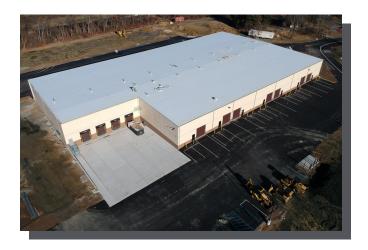

00 SF - 52,000 SF

- Under Construction to be completed February 2018
- ▶ 52,000 sqft phase 1, overall building to be 105,000 sqft when completed
- ESFR Sprinkler System
- Swipe Card access control
- Video Monitoring of the inside and outside of the building
- Verizon and Comcast internet and phone service available
- 21 foot clear height ceilings
- Suites can be combined to make larger spaces

#### **ALL SUITES HAVE**

- ▶ 12 x 12 drive in door
- Walk in door
- Access to 4 loading docks with 10 x 9 door
- City gas heat with separate meter
- ESFR sprinkler system
- > 3 phase electric service with separate meter
- Access to bathrooms and washroom with sink
- Offices and bathrooms can be added if needed



# New Construction FOR LEASE 20

Haypress Road, Cranbury, NJ 08512



### **VISUAL**















# New Construction FOR LEASE 20

Haypress Road, Cranbury, NJ 08512



## SITE PLAN PHASE 1 & PHASE 2







### **LOCATION**

- Set in a park-like setting in Dayton, South Brunswick, Central New Jersey
- Located 4 minutes from Route 130 and The South Brunswick Park & Ride, and 9 minutes to Exit 8A of the NJ Turnpike/Route 95
- About 1 hour drive time to New York
   City and Philadelphia
- Princeton Train Station is nearby



#### **CONTACT INFO**

Russell Wagner 732-392-6845 rwagner@daytonbusinesspark.com