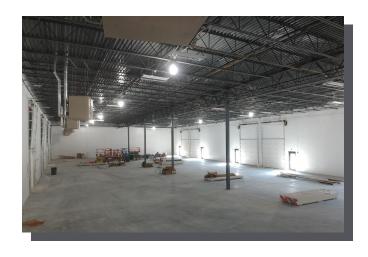

### AVAILABLE NOW FOR LEASE 3,000 SF - 52,000 SF

- Under Construction to be completed February 2018
- ▶ 52,000 sqft phase 1, overall building to be 105,000 sqft when completed
- ESFR Sprinkler System
- Swipe Card access control
- Video Monitoring of the inside and outside of the building
- Verizon and Comcast internet and phone service available
- 21 foot clear height ceilings
- Suites can be combined to make larger spaces

#### **ALL SUITES HAVE**

- ▶ 12 x 12 drive in door
- Walk in door
- Access to 4 loading docks with 10 x 9 door
- City gas heat with separate meter
- ESFR sprinkler system
- > 3 phase electric service with separate meter
- Access to bathrooms and washroom with sink
- Offices and bathrooms can be added if needed