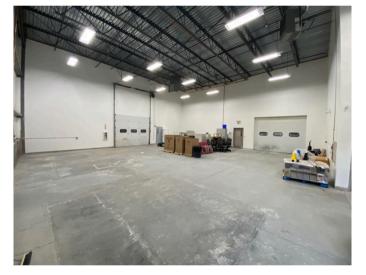

# Industrial Property For Lease 34 South Hunt Road

Amesbury, MA 01913

2,200 SF – 5,500 SF +/- of heated high bay warehouse space with shared common area loading dock(s). There are 2 spaces (non-contiguous) consisting of 2,200 SF and approximately 3,300 SF – see floor plan. The ideal tenant candidate will require minimal accessibility to the space (ie. more for a warehouse/storage use than daily distribution). 34 South Hunt Road is strategically located near the Massachusetts/New Hampshire border and located approximately 1 mile from I-495; 5 miles from I-95 and 10 miles to I-93.

## Utlities

- Full HVAC: Electric: Water/Sewer:
- Nat. Gas/Nat. Grid National Grid Municipal

1

1

Grade level: Tailboard loading dock: