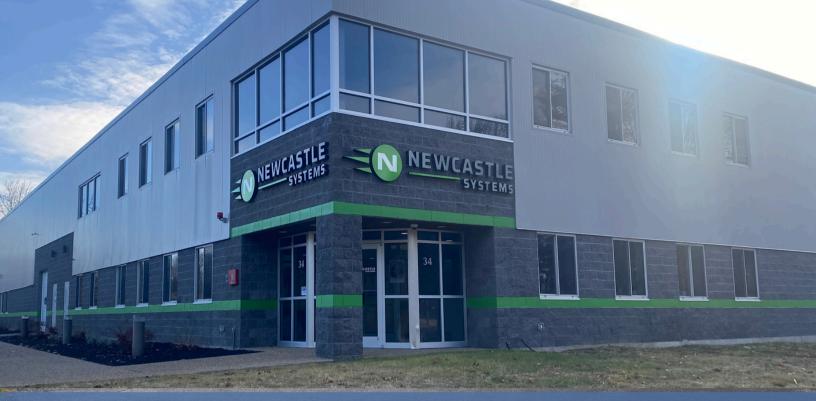

# Industrial Property For Lease 34 South Hunt Road

Amesbury, MA 01913

2,200 SF – 5,500 SF +/- of heated high bay warehouse space with shared common area loading dock(s). There are 2 spaces (non-contiguous) consisting of 2,200 SF and approximately 3,300 SF – see floor plan. The ideal tenant candidate will require minimal accessibility to the space (ie. more for a warehouse/storage use than daily distribution). 34 South Hunt Road is strategically located near the Massachusetts/New Hampshire border and located approximately 1 mile from I-495; 5 miles from I-95 and 10 miles to I-93.