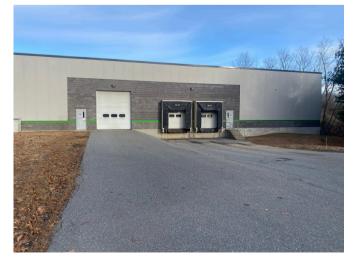

# Industrial Property For Lease 34 South Hunt Road

Amesbury, MA 01913

2,200 SF – 5,500 SF +/- of heated high bay warehouse space with shared common area loading dock(s). There are 2 spaces (non-contiguous) consisting of 2,200 SF and approximately 3,300 SF – see floor plan. The ideal tenant candidate will require minimal accessibility to the space (ie. more for a warehouse/storage use than daily distribution). 34 South Hunt Road is strategically located near the Massachusetts/New Hampshire border and located approximately 1 mile from I-495; 5 miles from I-95 and 10 miles to I-93.

## Utlities

- Full HVAC: Electric: Water/Sewer:
- Nat. Gas/Nat. Grid National Grid Municipal

1

1

Grade level: Tailboard loading dock: