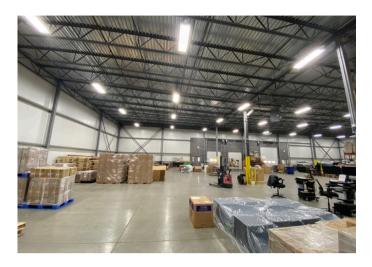

# Industrial Property For Lease 34 South Hunt Road

Amesbury, MA 01913

2,200 SF – 5,500 SF +/- of heated high bay warehouse space with shared common area loading dock(s). There are 2 spaces (non-contiguous) consisting of 2,200 SF and approximately 3,300 SF – see floor plan. The ideal tenant candidate will require minimal accessibility to the space (ie. more for a warehouse/storage use than daily distribution). 34 South Hunt Road is strategically located near the Massachusetts/New Hampshire border and located approximately 1 mile from I-495; 5 miles from I-95 and 10 miles to I-93.

## Utlities

- Full HVAC: Electric: Water/Sewer:
- Nat. Gas/Nat. Grid National Grid Municipal

1

1

Grade level: Tailboard loading dock: