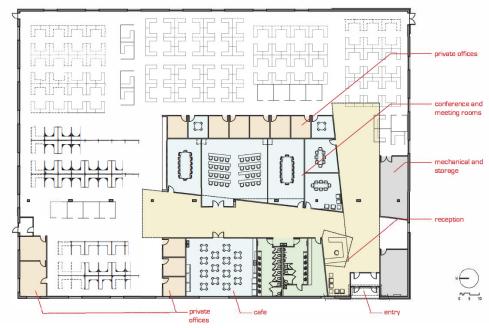

# OFFICE/TECH/FLEX FOR LEASE 801 PRESQUE ISLE DR.

PLUM, PA 15238

SINGLE TENANT USER LAYOUT