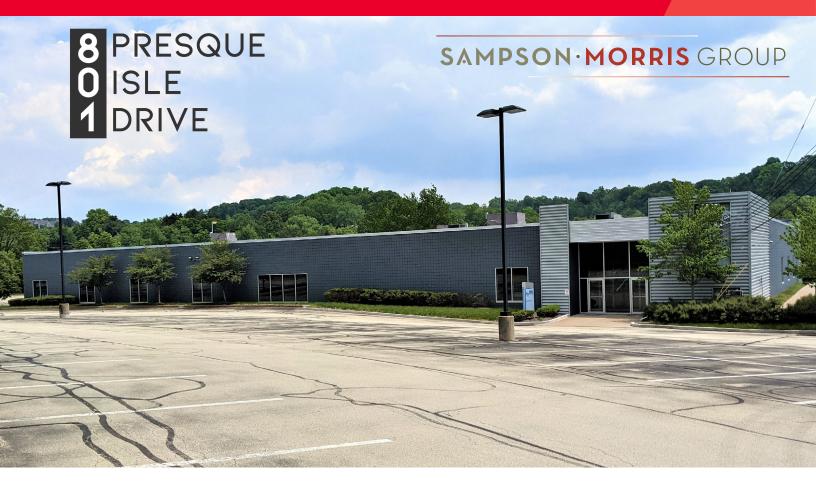

# OFFICE/TECH/FLEX FOR LEASE 801 PRESQUE ISLE DR.

PLUM, PA 15238

# **BUILDING FEATURES**

- Office/Tech/Flex Building: 33,000 SF for lease
- 8.25/1,000 SF parking ratio
- Subdividable to 7,500 SF
- Call center ready
- Modifiable to fit your needs
- Modern clear span building with one column line
- Abundant natural light
- 14' to 16' under beam ceiling height
- Power: 1200 amp, 120/208v 3-phase
- Professionally managed
- Prominent signage opportunity