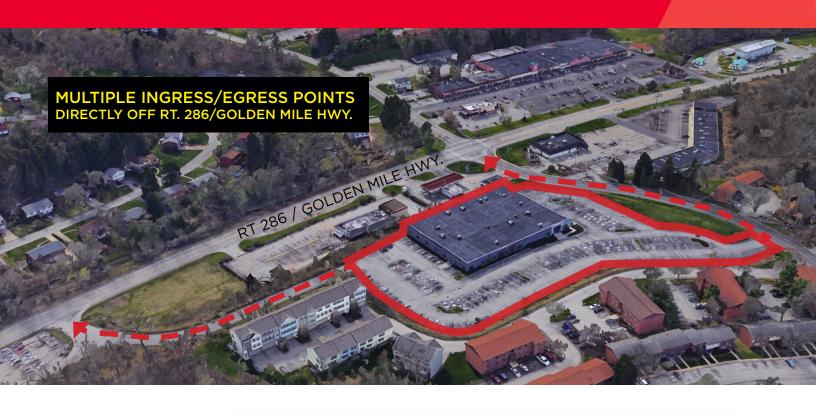

# **BUILDING FEATURES**

- Office/Tech/Flex Building: 33,000 SF for lease
- 8.25/1,000 SF parking ratio
- Subdividable to 7,500 SF
- Call center ready
- Modifiable to fit your needs
- Modern clear span building with one column line
- Abundant natural light
- 14' to 16' under beam ceiling height
- Power: 1200 amp, 120/208v 3-phase
- Professionally managed
- Prominent signage opportunity