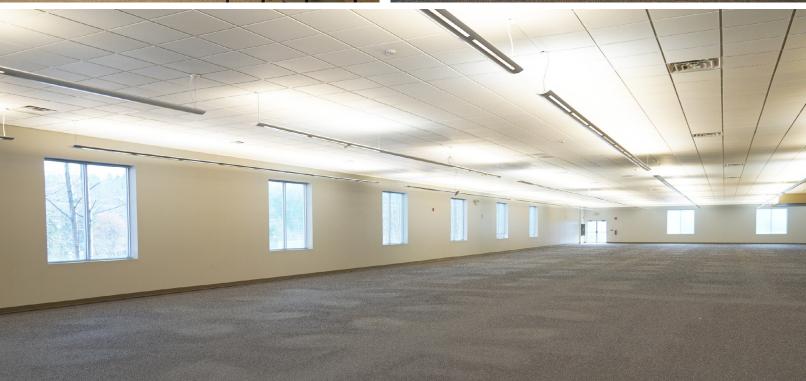

# **BUILDING FEATURES**

- Office/Tech/Flex Building: 33,000 SF for lease
- 8.25/1,000 SF parking ratio
- Subdividable to 7,500 SF
- Call center ready
- Modifiable to fit your needs
- Modern clear span building with one column line
- Abundant natural light
- 14' to 16' under beam ceiling height
- Power: 1200 amp, 120/208v 3-phase
- Professionally managed
- Prominent signage opportunity