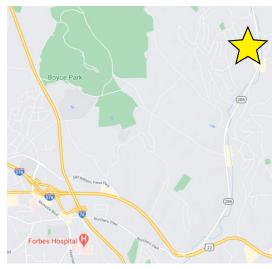

# OFFICE/TECH/FLEX FOR LEASE 801 PRESQUE ISLE DR.

PLUM, PA 15238



# **BUILDING FEATURES**

- Office/Tech/Flex Building: 33,000 SF for lease
- 8.25/1,000 SF parking ratio
- Subdividable to 7,500 SF
- Call center ready
- Modifiable to fit your needs
- Modern clear span building with one column line
- Abundant natural light
- 14' to 16' under beam ceiling height
- Power: 1200 amp, 120/208v 3-phase
- Professionally managed
- Prominent signage opportunity

## JACK O'DONOGHUE, SIOR

412.391.2621 jack.odonoghue@cushwake.com LIC# RS143557A

# **DARIN SHRIVER**

724.255.9540

darin.shriver@cushwake.com LIC# RS321512



### **CUSHMAN & WAKEFIELD**

310 Grant Street, Suite 1825, Pittsburgh, PA 412 391 2600 cushmanwakefield.com

NO WARRANTY OR REPRESENTATION, EXPRESS OR IMPLIED, IS MADE AS TO THE CONDITION OF THE PROPERTY (OR PROPERTIES) REFERENCED HEREIN OR AS TO THE ACCURACY OR COMPLETENESS OF THE INFORMATION CONTAINED HEREIN, AND SAME IS SUBMITTED SUBJECT TO ERRORS, OMISSIONS, CHANGE OF PRICE, RENTAL OR OTHER CONDITIONS, WITHDRAWAL WITHOUT NOTICE, AND TO ANY SPECIAL LIST INFORMATIONS IMPOSED BY THE PROPERTY OWNER(S). ANY PROJECTIONS, OPINIONS OR ESTIMATES ARE SUBJECT TO UNCERTAINTY AND DO NOT SIGNIFY CURRENT OR FUTURE PROPERTY PERFORMANCE.



# OFFICE/TECH/FLEX FOR LEASE 801 PRESQUE ISLE DR.

PLUM, PA 15238







## JACK O'DONOGHUE, SIOR

412.391.2621 jack.odonoghue@cushwake.com LIC# RS143557A

### **