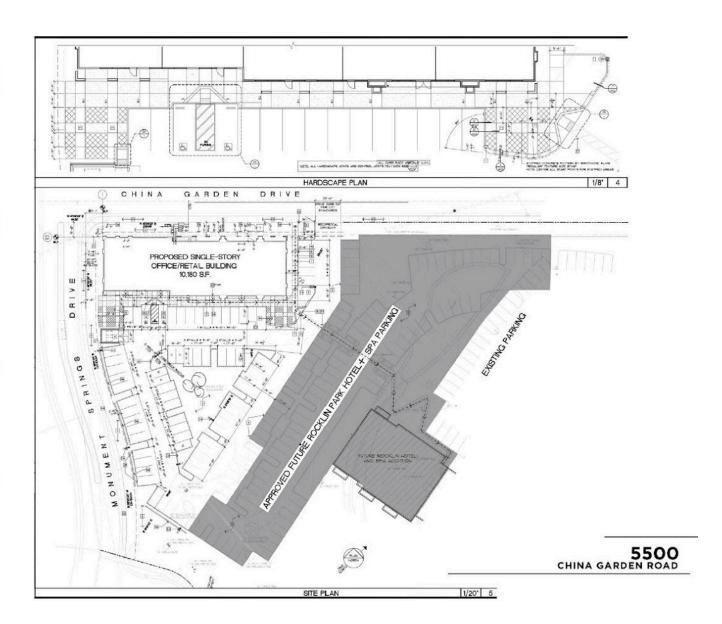

## **Offering Summary**

Asking Price: \$699,000 \$649,000! PRICE REDUCED!

5500 China Garden Rd, Rocklin, CA 95677

- Lot Size: 1 AC (43,560 SF)

- Excellent Freeway Visibility with 100,000+ cars per day

- Placer County Parcel No. 045-110-066-000

- PDC Zoning with allowed uses based upon C-2 Zoning
- Zoned for retail, school, church and medical/dental use
- Curbs, gutters, and sidewalks in place
- 10,180 SF retail plans included in the sale
- Built-to-Suit Possible