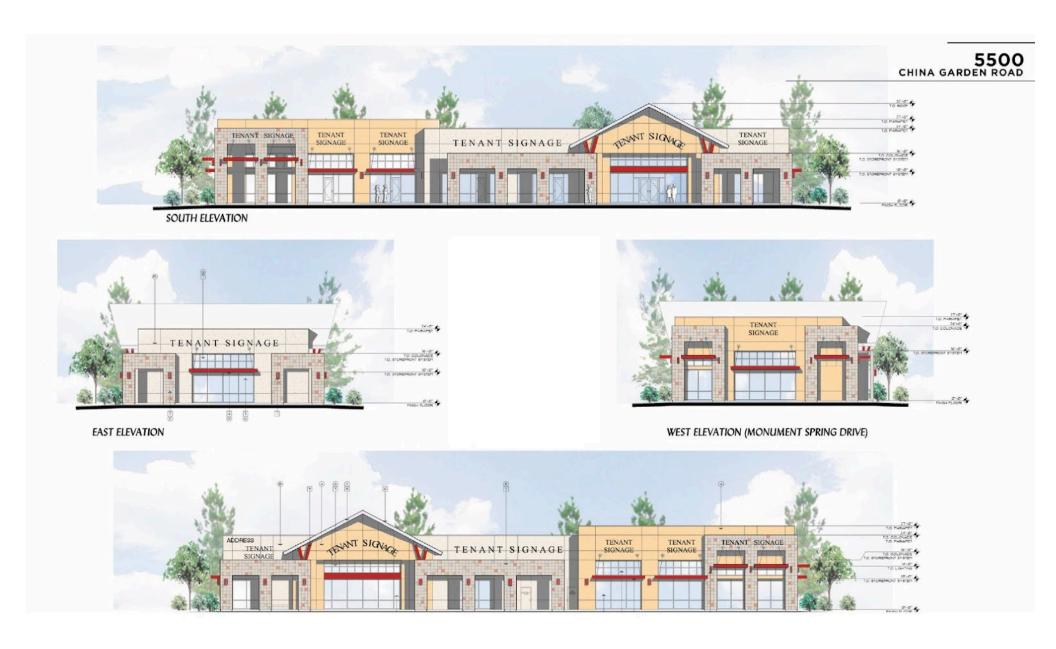

- PDC Zoning with allowed uses based upon C-2 Zoning
- Zoned for retail, school, church and medical/dental use
- Curbs, gutters, and sidewalks in place
- 10,180 SF retail plans included in the sale
- Built-to-Suit Possible