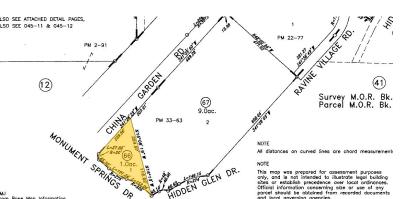

## **Offering Summary**

Asking Price: \$699,000 \$649,000! PRICE REDUCED!

5500 China Garden Rd, Rocklin, CA 95677

- Lot Size: 1 AC (43,560 SF)

- Excellent Freeway Visibility with 100,000+ cars per day

- Placer County Parcel No. 045-110-066-000

- PDC Zoning with allowed uses based upon C-2 Zoning
- Zoned for retail, school, church and medical/dental use
- Curbs, gutters, and sidewalks in place
- 10,180 SF retail plans included in the sale
- Built-to-Suit Possible