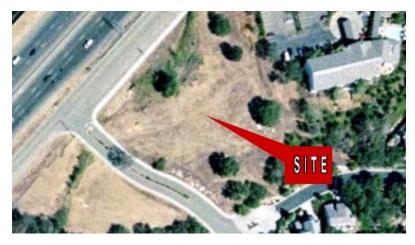

## **Offering Summary**

Asking Price: \$699,000 \$649,000! PRICE REDUCED!

5500 China Garden Rd, Rocklin, CA 95677

- Lot Size: 1 AC (43,560 SF)

- Excellent Freeway Visibility with 100,000+ cars per day

- Placer County Parcel No. 045-110-066-000

- PDC Zoning with allowed uses based upon C-2 Zoning
- Zoned for retail, school, church and medical/dental use
- Curbs, gutters, and sidewalks in place
- 10,180 SF retail plans included in the sale
- Built-to-Suit Possible