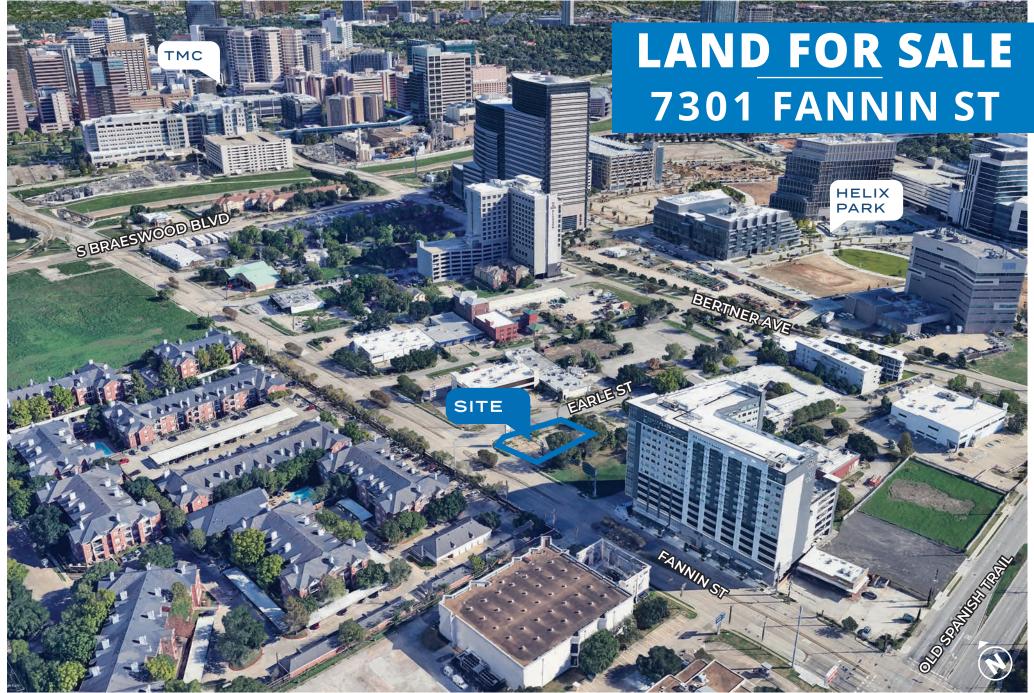

JEFF G. PEDEN, SIOR

**Executive Managing Director** 713.231.1640

Jeff.Peden@transwestern.com Scott.Miller@transwestern.com

**SCOTT E. MILLER** 

Senior Director 713.231.1637

TRANSWESTERN REAL ESTATE SERVICES





# TMC | HELIX PARK

Helix Park is a dynamic mixed-use development focused on life sciences, biotechnology, and healthcare innovation. Situated near the Texas Medical Center, the park offers state-of-the-art research facilities, office spaces, and labs, fostering collaboration between companies, academic institutions, and medical organizations. In addition to its scientific focus, Helix Park features residential units, retail spaces, and dining options, creating a vibrant, walkable community. The development emphasizes sustainability with green spaces and eco-conscious design