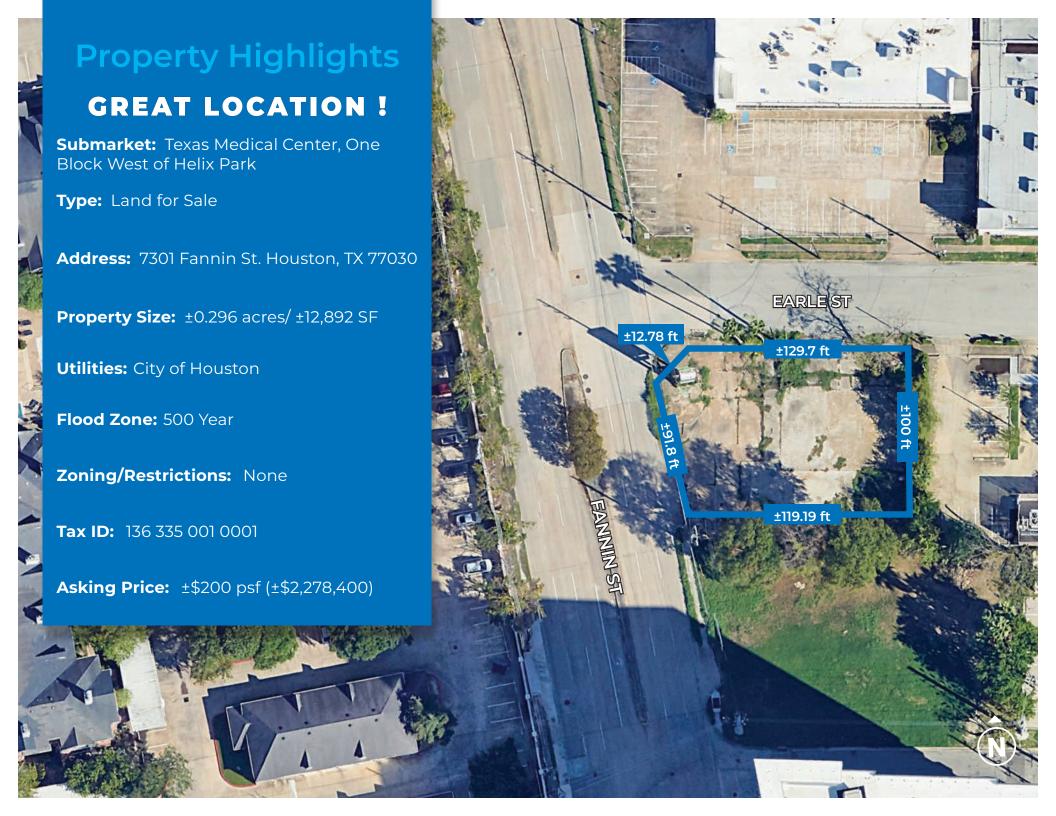

JEFF G. PEDEN, SIOR

**Executive Managing Director** 713.231.1640

Jeff.Peden@transwestern.com Scott.Miller@transwestern.com

**SCOTT E. MILLER** 

Senior Director 713.231.1637

TRANSWESTERN REAL ESTATE SERVICES





# TMC | HELIX PARK

Helix Park is a dynamic mixed-use development focused on life sciences, biotechnology, and healthcare innovation. Situated near the Texas Medical Center, the park offers state-of-the-art research facilities, office spaces, and labs, fostering collaboration between companies, academic institutions, and medical organizations. In addition to its scientific focus, Helix Park features residential units, retail spaces, and dining options, creating a vibrant, walkable community. The development emphasizes sustainability with green spaces and eco-conscious design. Aimed at driving advances in health and technology, Helix Park is a hub for innovation, attracting startups and established companies in the biotech and healthcare sectors.





















#### LIFE SCIENCES