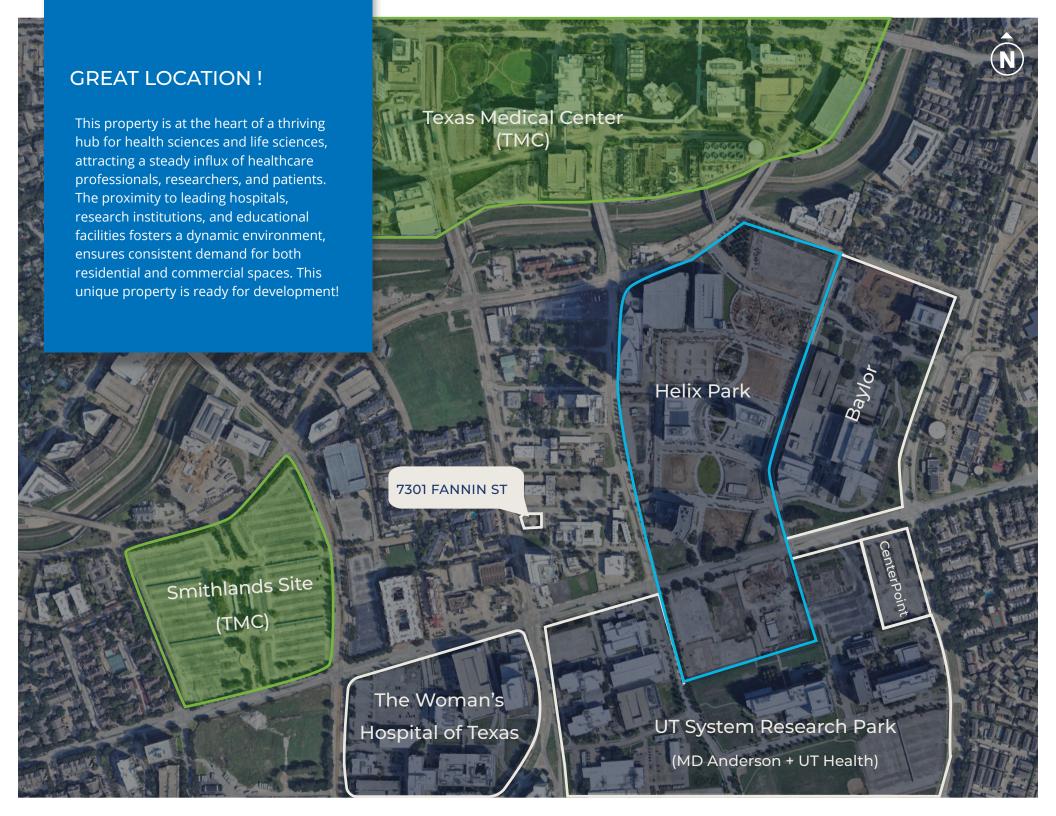

# TMC | HELIX PARK

Helix Park is a dynamic mixed-use development focused on life sciences, biotechnology, and healthcare innovation. Situated near the Texas Medical Center, the park offers state-of-the-art research facilities, office spaces, and labs, fostering collaboration between companies, academic institutions, and medical organizations. In addition to its scientific focus, Helix Park features residential units, retail spaces, and dining options, creating a vibrant, walkable community. The development emphasizes sustainability with green spaces and eco-conscious design. Aimed at driving advances in health and technology, Helix Park is a hub for innovation, attracting startups and established companies in the biotech and healthcare sectors.

#### LIFE SCIENCES

The Texas Medical Center (TMC) is a leader in life sciences, housing over 60 institutions focused on medical research, education, and healthcare. It fosters innovation through collaborations between hospitals, research organizations, and universities, driving advancements in pharmaceuticals, biotechnology, and medical devices. TMC is home to cutting-edge facilities and laboratories, making it a hub for life sciences research and development. This vibrant ecosystem not only attracts top talent but also supports a robust job market, enhancing the region's appeal for investment and growth in the life sciences sector.