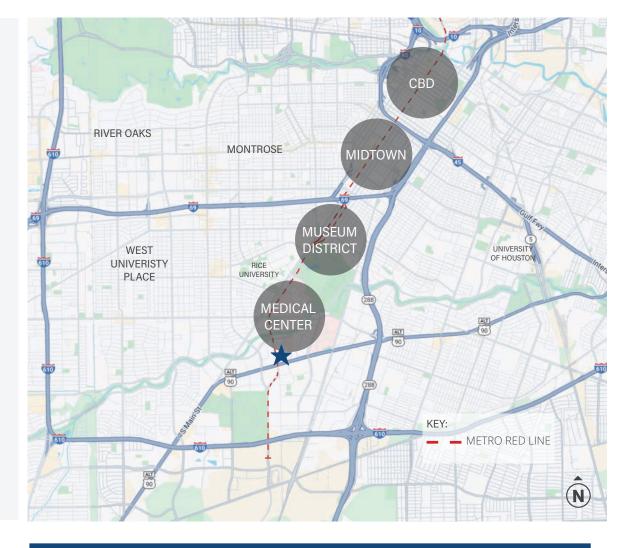

#### **DRIVETIMES**

### 5 - 10 Minutes

West University | Texas Medical Center

## 15 - 20 Minutes

Downtown Houston | Midtown | Galleria/Uptown Pearland | William P Hobby Airport (HOU)

#### 30+ Minutes

George Bush Intercontinental Airport (IAH) | Memorial | Katy | Sugar Land | League City | Baytown | Richmond

| DEMOGRAPHICS                             | 2 Mile Radius | 5 Mile Radius |
|------------------------------------------|---------------|---------------|
| Average Household Income                 | \$96,832      | \$110,209     |
| 2023 Total Households                    | 26,445        | 205,564       |
| Population Growth Since 2010             | 24.28%        | 28.83%        |
| Projected Population Growth Through 2027 | 0.7%          | 0.7%          |
| Average Household Value                  | \$489,979     | \$419,576     |
| Education & Health Services Employees    | 133,299       | 14,675        |
| Some College or Degree                   | 68%           | 57%           |