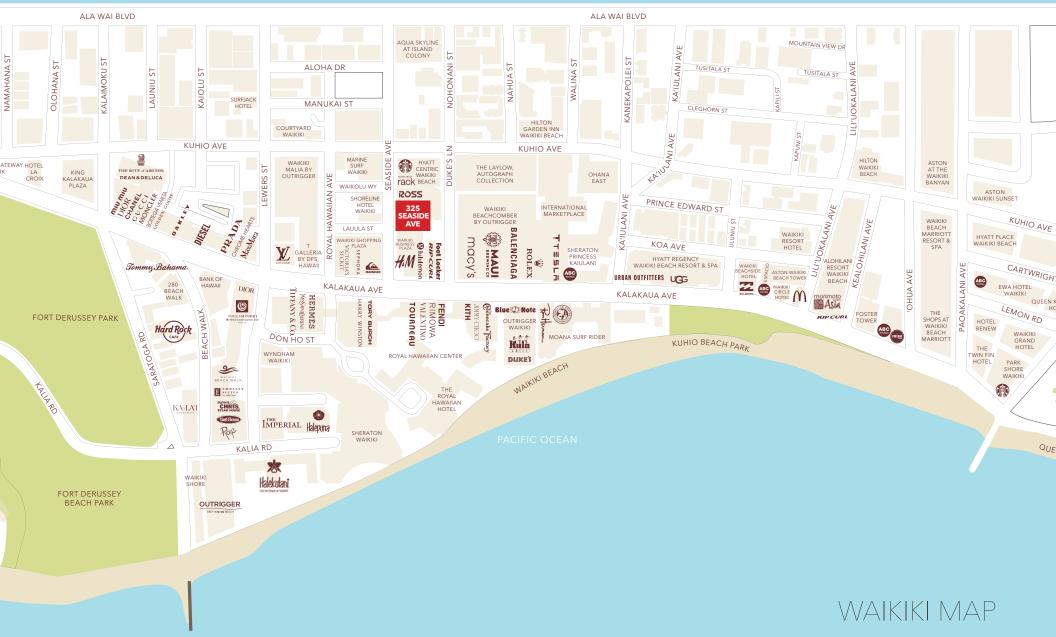

#### PROPERTY OVERVIEW

325 Seaside is located within the heart of Waikiki. Seaside Avenue is a primary connector street between Kalakaua Avenue and Kuhio Avenue, including multiple restaurants and retailers. 325 Seaside is part of the larger block owned by Robertson Properties that includes Ross, Central Pacific Bank, H&M, Lululemon, Rip Curl, Footlocker, ABC Stores, and others. The block features one of the most convenient retail parking structures in Waikiki with 435 stalls, making this property a convenient destination for locals and visitors.

21,869

1.5 Million+

Average Daily Employees Square Feet of Retail GLA

- Waikiki Retail: Dior, Louis Vuitton, Gucci, Chanel, Hermès, Rolex, Yves Saint Laurent, Fendi, Balenciaga, Tiffany & Co., Valentino, Bottega Veneta, Prada, Moncler, Tesla, Jimmy Choo, Kith, Harry Winston, Salvatore Ferragamo, DFS, H&M, Urban Outfitters, Sephora, Victoria's Secret, UGG, Ross, Macy's, Quiksilver, Rip Curl, Volcom and many more
- Waikiki Restaurants: The Cheesecake Factory, Tommy Bahama, P.F. Chang's, Hard Rock Cafe, Ruth's Chris Steak House, Yard House, Duke's Waikiki, Maui Brewing Co., Roy's, Paia Fish Market, StripSteak Waikiki, Marugame Udon, Poké Bar, Morimoto Asia and many more