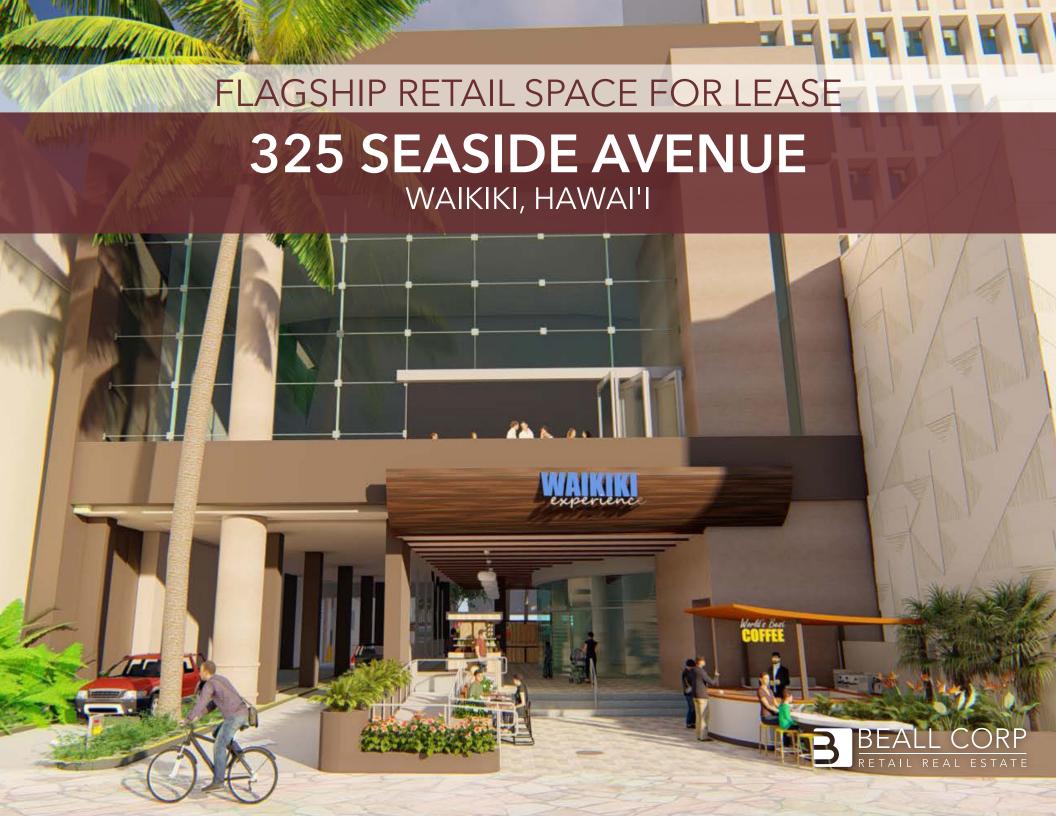

#### PROPERTY OVERVIEW

325 Seaside is located within the heart of Waikiki. Seaside Avenue is a primary connector street between Kalakaua Avenue and Kuhio Avenue, including multiple restaurants and retailers. 325 Seaside is part of the larger block owned by Robertson Properties that includes Ross, Central Pacific Bank, H&M, Lululemon, Rip Curl, Footlocker, ABC Stores, and others. The block features one of the most convenient retail parking structures in Waikiki with 435 stalls, making this property a convenient destination for locals and visitors.