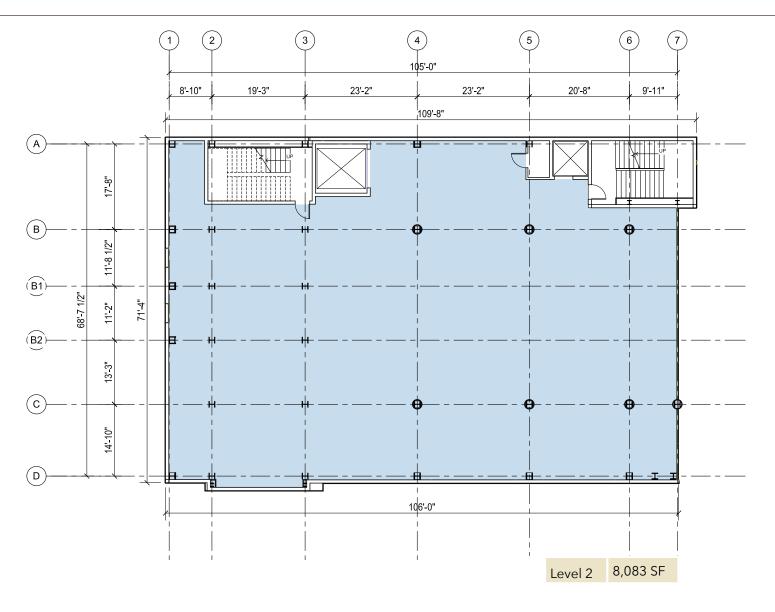

## 325 SEASIDE AVENUE FLOOR PLAN: SECOND FLOOR

CHRIS YARIS (S), SENIOR VICE PRESIDENT (808) 469-4337 CHRIS@THEBEALLCORPORATION.COM JULIA MATSUURA (S), SENIOR VICE PRESIDENT (808) 469-4308
JULIA@THEBEALLCORPORATION.COM