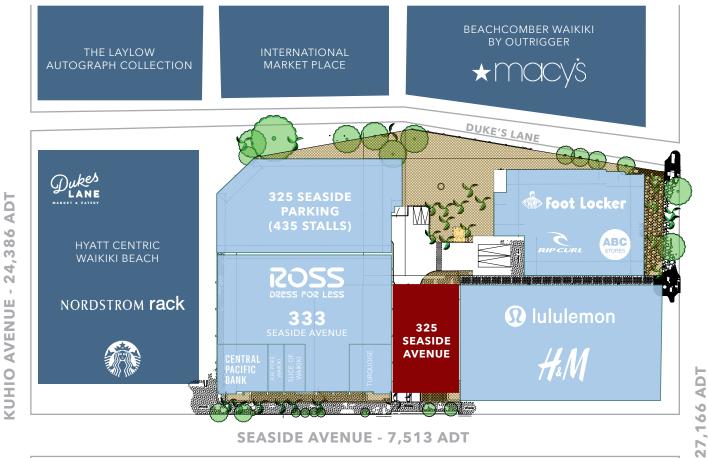

#### **SEASIDE AVENUE - 7,513 ADT**

#### PROPERTY OVERVIEW

325 Seaside is located within the heart of Waikiki. Seaside Avenue is a primary connector street between Kalakaua Avenue and Kuhio Avenue, including multiple restaurants and retailers. 325 Seaside is part of the larger block owned by Robertson Properties that includes Ross, Central Pacific Bank, H&M, Lululemon, Rip Curl, Footlocker, ABC Stores, and others. The block features one of the most convenient retail parking structures in Waikiki with 435 stalls, making this property a convenient destination for locals and visitors.