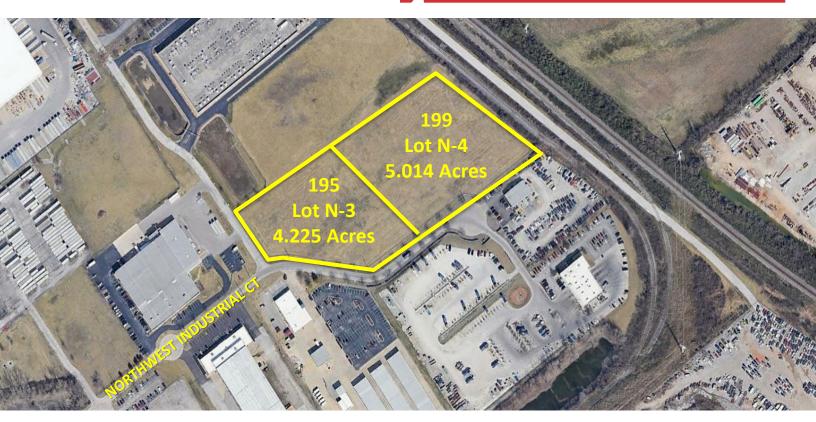

### For Sale 9.24 Acres (outside storage) Likely Rail Spur Access

# 195/199 Northwest Industrial Court

Bridgeton, Missouri 63044

### **Property Features**

- 9.24 Acres (comprised of two parcels to be sold together) Industrial, Zoned M-2
- Outside storage / trailer parking
- Full public utilities in place or nearby plus potential for substantial natural gas line supply
- Great access to I-270 & I-70
- Submarket directly services North St. Louis & St. Charles Counties
- Likely rail spur access