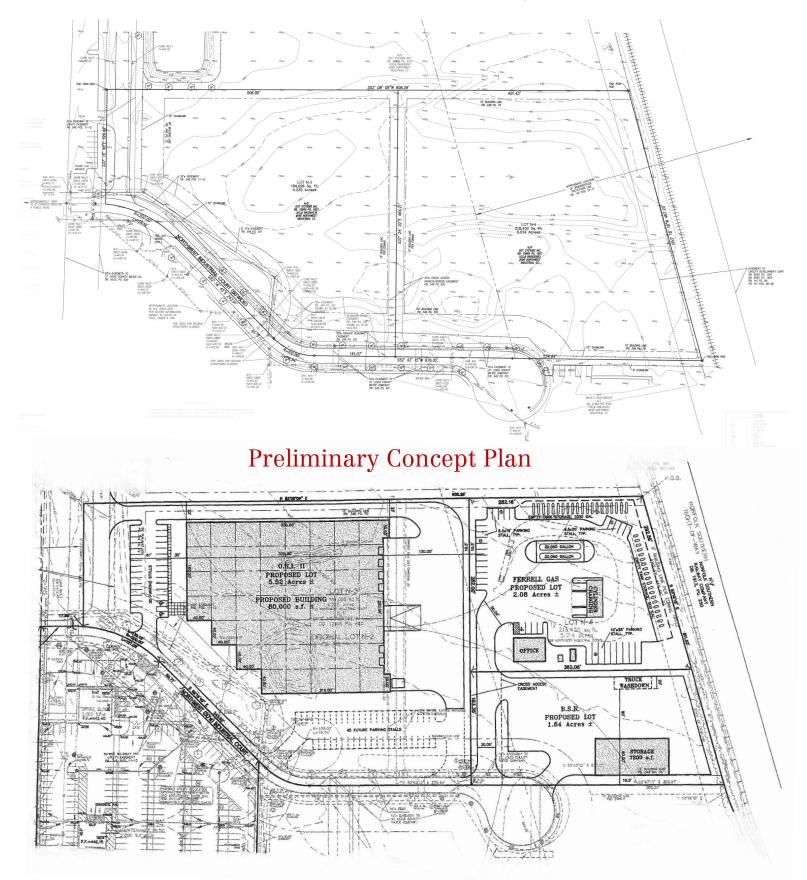

### For Sale 9.24 Acres (outside storage) Likely Rail Spur Access



# 195/199 Northwest Industrial Court

Bridgeton, Missouri 63044

### **Property Features**

- 9.24 Acres (comprised of two parcels to be sold together) Industrial, Zoned M-2
- Outside storage / trailer parking
- Full public utilities in place or nearby plus potential for substantial natural gas line supply
- Great access to I-270 & I-70
- Submarket directly services North St. Louis & St. Charles Counties
- Likely rail spur access

#### Sale Price: \$6.50 PSF (\$2,600,000)



For more information:

#### Meghan Donovan

314 994 2320 • 314 810 9213 Mobile mdonovan@naidesco.com

Dan Hayes

314 994 4068 • 314 401 4944 Mobile <u>dhayes@naidesco.com</u>

## Survey & Concept Plan

## Survey