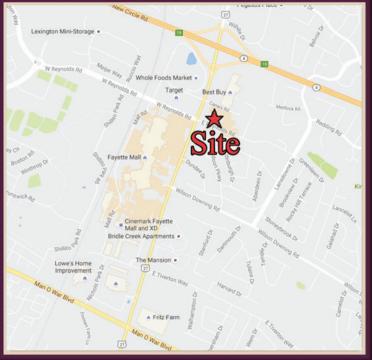

## CROSSROADS SHOPPING CENTER

Nicholasville & E. Reynolds, Lexington, Kentucky

| PROPERTY SPECIFICS                 |                           | PI            | PROPERTY ADVANTAGES                                                                                                                                                                   |                |  |
|------------------------------------|---------------------------|---------------|---------------------------------------------------------------------------------------------------------------------------------------------------------------------------------------|----------------|--|
| Anchor Tenant:<br>Total Land Area: | Jo-Ann Fabrics<br>8 acres | ^             | #1 retail shopping area in central KY.<br>Nicholasville Road signage available.                                                                                                       |                |  |
| Total GLA:<br>Traffic Count:       | 110,000 SF<br>90,624      |               | LOCATION                                                                                                                                                                              |                |  |
| Parking Spaces:<br>Occupancy:      | 475<br>89%                | Reynolds roa  | <b>Located at:</b> the intersection of Nicholasville & East<br>Reynolds roads in Lexington, Kentucky. Diagonally across<br>from Fayette Mall, adjacent to South Park, Lexington Green |                |  |
| Strong and Growing Demographics:   |                           | <u>1 mile</u> | <u>3 miles</u>                                                                                                                                                                        | <u>5 miles</u> |  |
| Population:                        |                           | 10,398        | 112,328                                                                                                                                                                               | 227,018        |  |
| Average Household Income:          |                           | \$55,026      | \$78,883                                                                                                                                                                              | \$75,460       |  |
| Average Household Value:           |                           | \$183,788     | \$236,692                                                                                                                                                                             | \$243,218      |  |