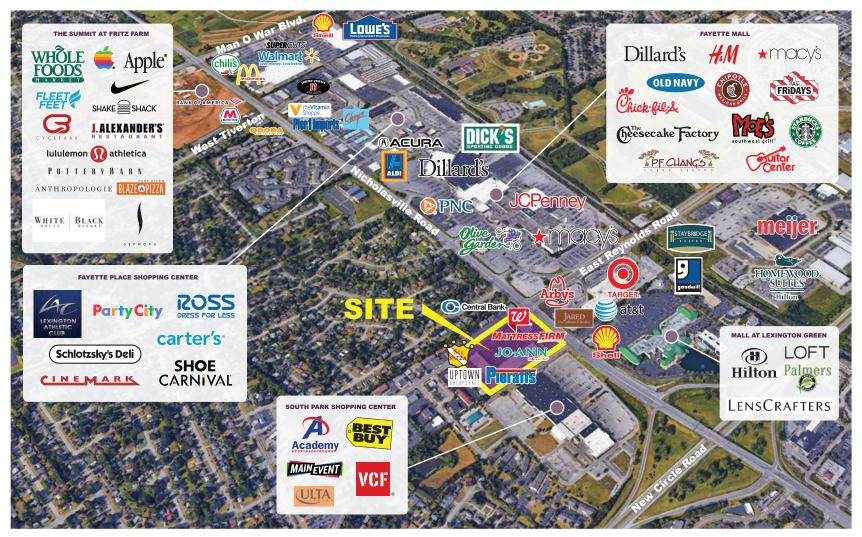

## CROSSROADS SHOPPING CENTER

Nicholasville & E. Reynolds, Lexington, Kentucky

| PROPERTY SPECIFICS                 |                           | PI            | PROPERTY ADVANTAGES                                                                                                                                                                   |                |  |
|------------------------------------|---------------------------|---------------|---------------------------------------------------------------------------------------------------------------------------------------------------------------------------------------|----------------|--|
| Anchor Tenant:<br>Total Land Area: | Jo-Ann Fabrics<br>8 acres | ^             | #1 retail shopping area in central KY.<br>Nicholasville Road signage available.                                                                                                       |                |  |
| Total GLA:<br>Traffic Count:       | 110,000 SF<br>90,624      |               | LOCATION                                                                                                                                                                              |                |  |
| Parking Spaces:<br>Occupancy:      | 475<br>89%                | Reynolds roa  | <b>Located at:</b> the intersection of Nicholasville & East<br>Reynolds roads in Lexington, Kentucky. Diagonally across<br>from Fayette Mall, adjacent to South Park, Lexington Green |                |  |
| Strong and Growing Demographics:   |                           | <u>1 mile</u> | <u>3 miles</u>                                                                                                                                                                        | <u>5 miles</u> |  |
| Population:                        |                           | 10,398        | 112,328                                                                                                                                                                               | 227,018        |  |
| Average Household Income:          |                           | \$55,026      | \$78,883                                                                                                                                                                              | \$75,460       |  |
| Average Household Value:           |                           | \$183,788     | \$236,692                                                                                                                                                                             | \$243,218      |  |