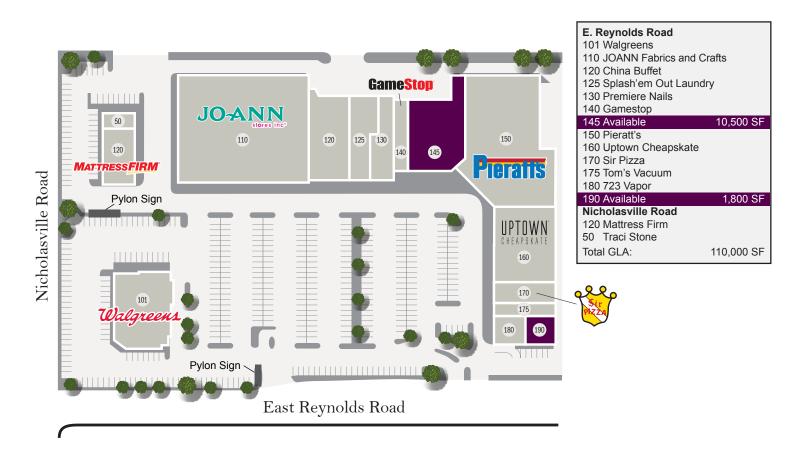

### **O**PPORTUNITIES

- \* Located at signalized intersection across from 1.2M SF Fayette Mall.
- \* Facade and street scape renovations just completed!
- \* Anchored by Walgreens and Jo-Anns.
- \* 1,800 and 10,500 SF Retail Suites available.

## CROSSROADS SHOPPING CENTER

Nicholasville & E. Reynolds, Lexington, Kentucky

| PROPERTY SPECIFICS                 |                           | PI            | PROPERTY ADVANTAGES                                                                                                                                                                   |                |  |
|------------------------------------|---------------------------|---------------|---------------------------------------------------------------------------------------------------------------------------------------------------------------------------------------|----------------|--|
| Anchor Tenant:<br>Total Land Area: | Jo-Ann Fabrics<br>8 acres | ^             | #1 retail shopping area in central KY.<br>Nicholasville Road signage available.                                                                                                       |                |  |
| Total GLA:<br>Traffic Count:       | 110,000 SF<br>90,624      |               | LOCATION                                                                                                                                                                              |                |  |
| Parking Spaces:<br>Occupancy:      | 475<br>89%                | Reynolds roa  | <b>Located at:</b> the intersection of Nicholasville & East<br>Reynolds roads in Lexington, Kentucky. Diagonally across<br>from Fayette Mall, adjacent to South Park, Lexington Green |                |  |
| Strong and Growing Demographics:   |                           | <u>1 mile</u> | <u>3 miles</u>                                                                                                                                                                        | <u>5 miles</u> |  |
| Population:                        |                           | 10,398        | 112,328                                                                                                                                                                               | 227,018        |  |
| Average Household Income:          |                           | \$55,026      | \$78,883                                                                                                                                                                              | \$75,460       |  |
| Average Household Value:           |                           | \$183,788     | \$236,692                                                                                                                                                                             | \$243,218      |  |