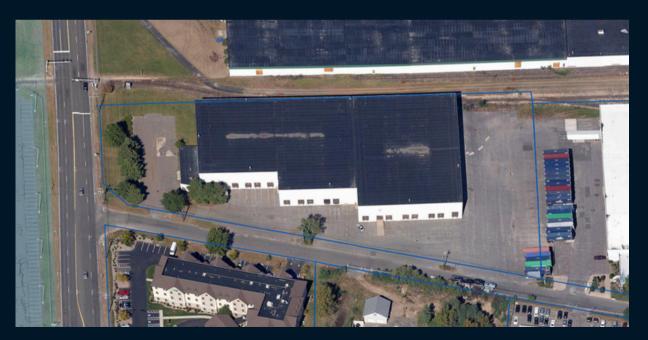

#### **Property specifications**

- 84,700 SF on 4.78 acres
- Building Dimensions 240' x 400' with offsets
- 30' clear height
- up to 24 docks 8' x 10'
- One (1) Drive-in-Door
- 40' x 40' column spacing
- up to 35 off dock trailer spaces
- 800 amps 120/208v of power
- Rail sided with three (3) existing rail docks
- ESFR sprinkler system
- Precast concrete panel and steel column construction

#### **Location Analysis**

- Adjacent to Bradley International Airport
- Convenient access to Route 20 & I-91 at Exit 40
- Just 3.3 miles from I-91 at Exit 40 (Route 20)

Adjacent to Bradley International Airport with convenient access to Route 20 & I-91