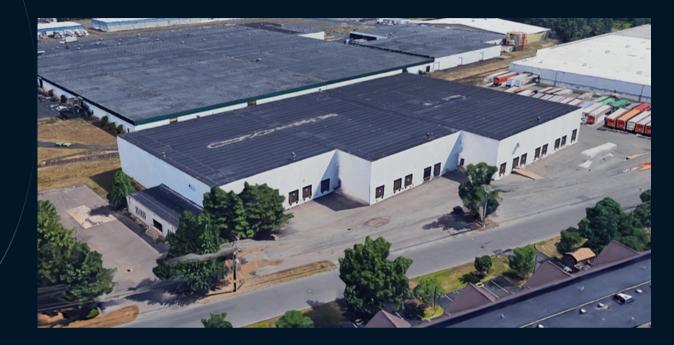

## 293 Ella Grasso Turnpike Windsor Locks, Connecticut

First Class Distribution/Logistics Center 84,700 SF | 30' Clear | 24 Docks | Rail Sided

## 293 Ella Grasso Tnpk Windsor Locks, CT

293 Ella Grasso Turnpike is a first class distribution/logistics facility totaling 84,700 SF on 4.78 acres and adjacent to Bradley International Airport. The facility features up to 24 docks, 35+ trailer spaces and three (3) rail sided docks.