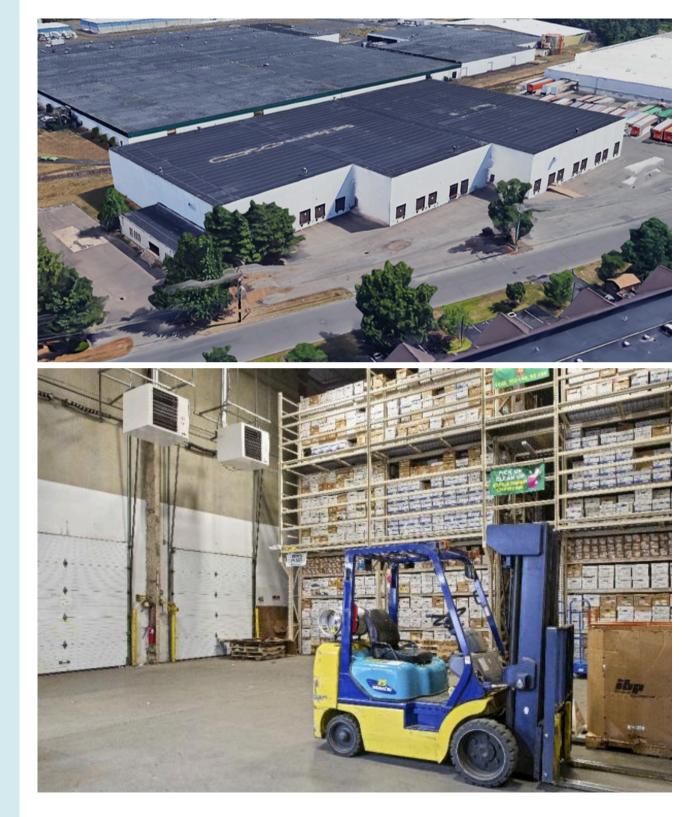

## 293 Ella Grasso Tnpk Windsor Locks, CT

293 Ella Grasso Turnpike is a first class distribution/logistics facility totaling 84,700 SF on 4.78 acres and adjacent to Bradley International Airport. The facility features up to 24 docks, 35+ trailer spaces and three (3) rail sided docks.

#### **Property specifications**

- 84,700 SF on 4.78 acres
- Building Dimensions 240' x 400' with offsets
- 30' clear height
- up to 24 docks 8' x 10'
- One (1) Drive-in-Door
- 40' x 40' column spacing
- up to 35 off dock trailer spaces
- 800 amps 120/208v of power
- Rail sided with three (3) existing rail docks
- ESFR sprinkler system
- Precast concrete panel and steel column construction