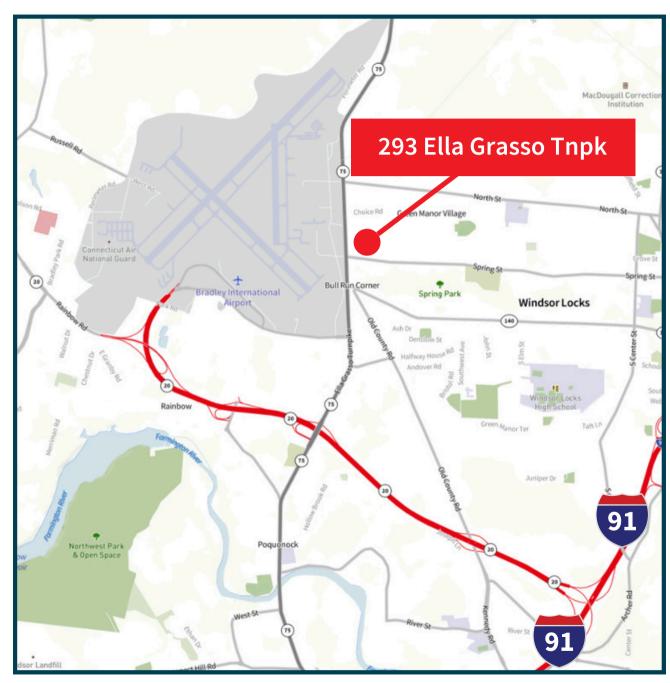

#### **Location Analysis**

- Adjacent to Bradley International Airport
- Convenient access to Route 20 & I-91 at Exit 40
- Just 3.3 miles from I-91 at Exit 40 (Route 20)

### Proven Logistics Location 293 Ella Grasso Tnpk, Windsor Locks, CT

293 Ella Grasso Tnpk is conveniently located just 3.3 miles from I-91 at Exit 40 in a proven industrial/ logistics location. Logistics neighbors include air cargo carriers at Bradley International Airport, Amazon, Walgreens, Eversource, Dollar Tree, FedEx, and UPS.

Adjacent to Bradley International Airport with convenient access to Route 20 & I-91