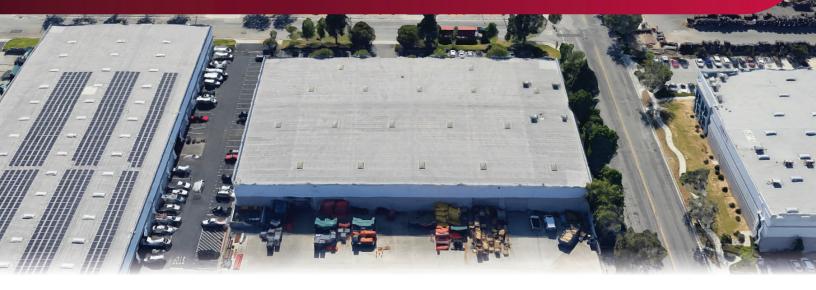

#### INDUSTRIAL BUILDING FOR SUBLEASE

9838 Geary Blvd, Santa Fe Springs, CA 90670

#### **BUILDING & SITE SUMMARY**

- \$1.29 Industrial Gross!
- Sublease Through June 30, 2025
- 53,995 SF On Approx 2.55 Acres
- Approximately 6,000 SF of OfficeSpace
- Approximately 400 Amps Of 277/480 Volt 3 Phase/4 Wire power(Please Verify)
- 4 Ground Level Doors
- 24' Warehouse Clearance
- Fully Sprinklered
- · Large Private Yard