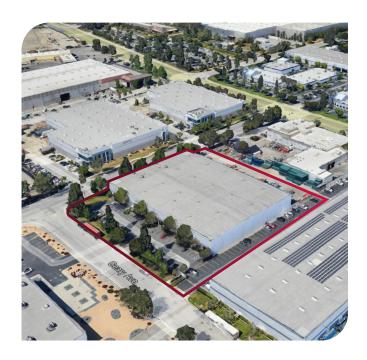

#### INDUSTRIAL BUILDING FOR SUBLEASE

9838 Geary Blvd, Santa Fe Springs, CA 90670

#### **BUILDING & SITE SUMMARY**

- \$1.29 Industrial Gross!
- Sublease Through June 30, 2025
- 53,995 SF On Approx 2.55 Acres
- Approximately 6,000 SF of OfficeSpace
- Approximately 400 Amps Of 277/480 Volt 3 Phase/4 Wire power(Please Verify)
- 4 Ground Level Doors
- 24' Warehouse Clearance
- Fully Sprinklered
- · Large Private Yard