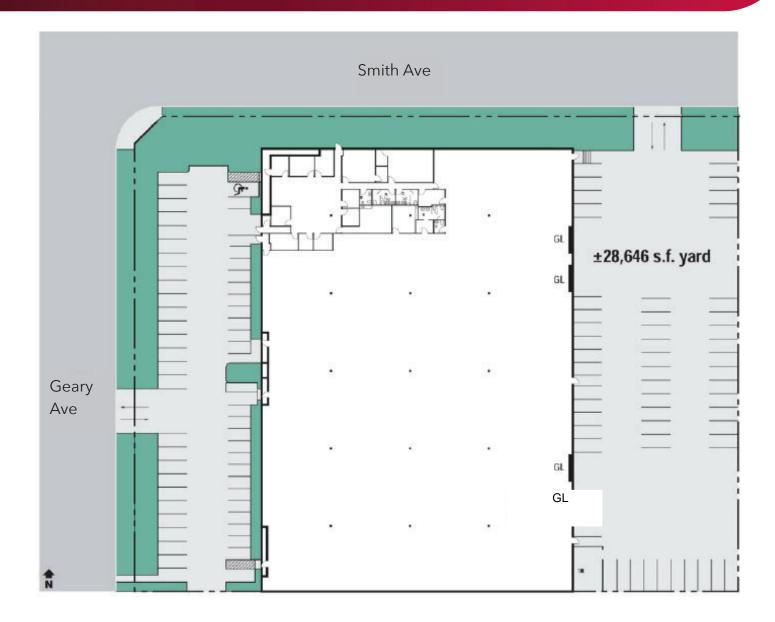

#### **BUILDING & SITE SUMMARY**

- \$1.29 Industrial Gross!
- Sublease Through June 30, 2025
- 53,995 SF On Approx 2.55 Acres
- Approximately 6,000 SF of OfficeSpace
- Approximately 400 Amps Of 277/480 Volt 3 Phase/4 Wire power(Please Verify)
- 4 Ground Level Doors
- 24' Warehouse Clearance
- Fully Sprinklered
- · Large Private Yard