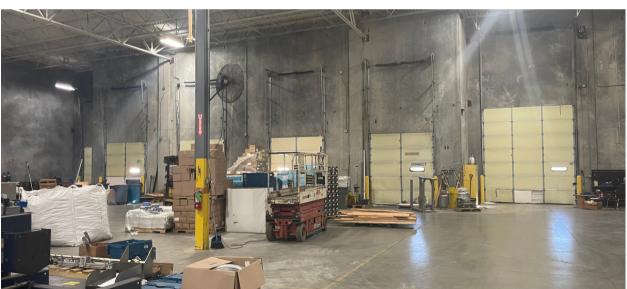

# Office and warehouse space

#### Call broker for pricing

24 Clear height; up to 27 feet

**5**Dock-high loading doors

Drive-in ramp door

**ESFR**Sprinkler system