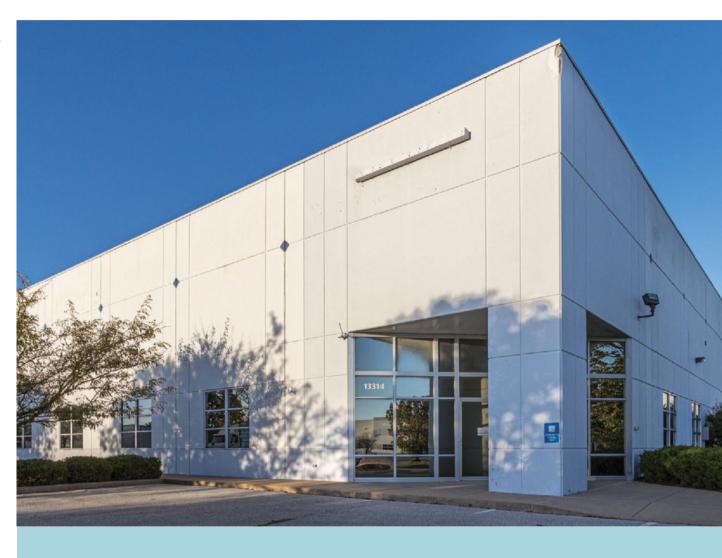

# For sale

Office/Warehouse in Earth City, MO

±34,000 SF

**JLL** SEE A BRIGHTER WAY

## 13314 Lakefront Drive Earth City, MO 63045

Building size: ±34,000 SF

Existing office finish:

30%

Y K

Total land size:

±2.3 Acres

Year built:

#### Location

13314 Lakefront Drive is located within the Earth City industrial submarket with direct access to State Highway 141. The property is within 2 miles from major thoroughfares including Interstate 70, Interstate 270 and State Highway 370.