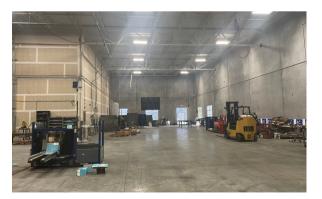

# Office and warehouse space

#### Call broker for pricing

24 Clear height; up to 27 feet

**5**Dock-high loading doors

Drive-in ramp door

**ESFR**Sprinkler system