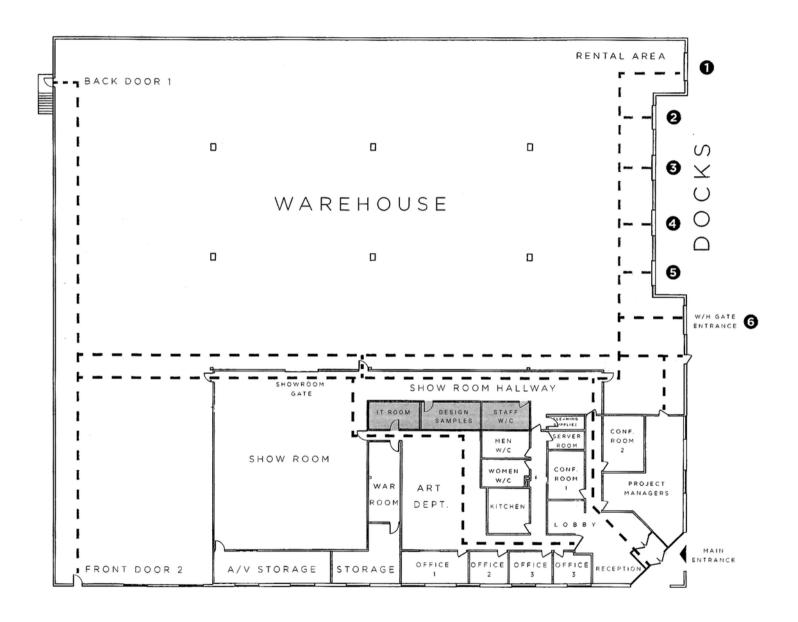

### Floorplan

#### Call broker for pricing

24 Clear height; up to 27 feet

**5**Dock-high loading doors

Drive-in ramp door

**ESFR**Sprinkler system