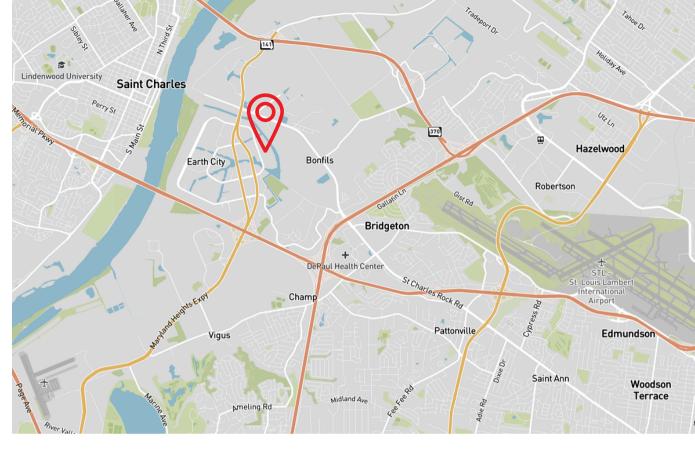

#### Location

13314 Lakefront Drive is located within the Earth City industrial submarket with direct access to State Highway 141. The property is within 2 miles from major thoroughfares including Interstate 70, Interstate 270 and State Highway 370.

Less than an 8 minute drive to St. Louis Lambert International Airport