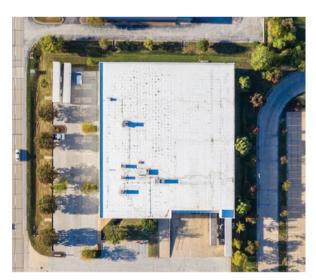

#### Location

13314 Lakefront Drive is located within the Earth City industrial submarket with direct access to State Highway 141. The property is within 2 miles from major thoroughfares including Interstate 70, Interstate 270 and State Highway 370.

Less than an 8 minute drive to St. Louis Lambert International Airport