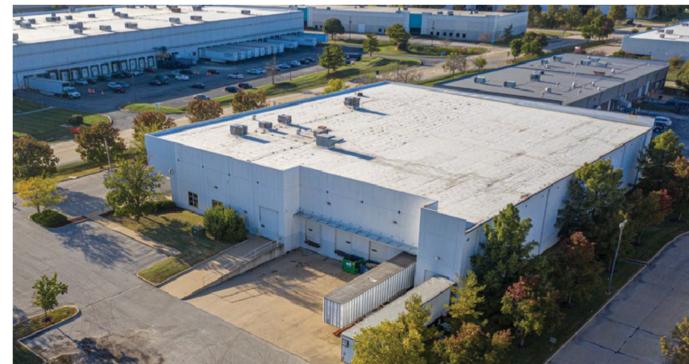

## 13314 Lakefront Drive Earth City, MO 63045

Building size: ±34,000 SF

Existing office finish:

30%

Y K

Total land size:

±2.3 Acres

Year built:

#### Call broker for pricing

24 Clear height; up to 27 feet

**5**Dock-high loading doors

Drive-in ramp door

**ESFR**Sprinkler system