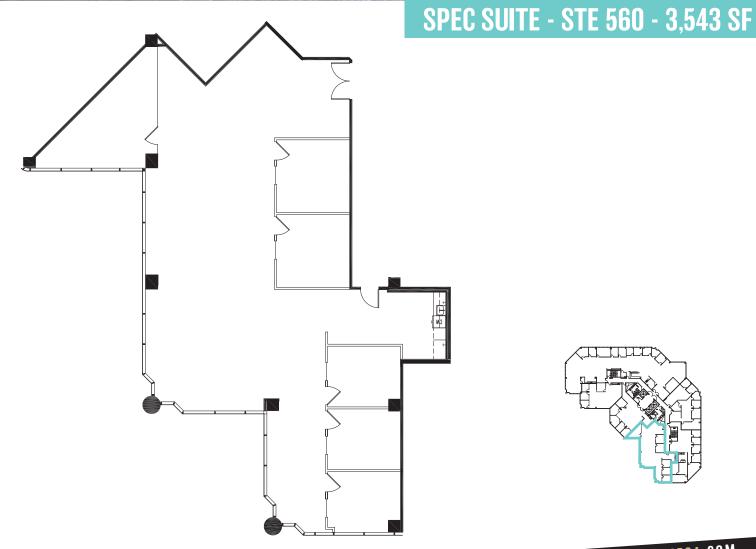

### 3100 BRISTOL STREET | COSTA MESA | CA | 92626

**SPEC SUITE - STE 475 - 4,752 SF** 

**LINK TO VIRTUAL TOUR** 