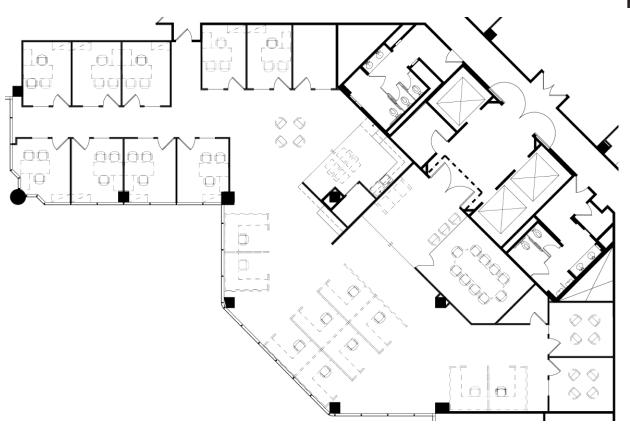

### 3070 BRISTOL STREET | COSTA MESA | CA | 92626

**FULLY FURNISHED SPEC SUITE** STE 200 - 17,093 SF

- 93 cubicle workstations
- Fully wired with cabling & IT rack included
- 13 offices
- Large conference room
- Polished concrete & exposed ceiling reception
- Large open kitchen and lounge area
- Floor to ceiling glass line

James Meyer

CA RE #01998075 D: 949-287-5200 x 203

Michael G. Rademaker

CA RE #00556679 D: 909-579-1340

jmeyer@mgrmgmt.com mrademaker@mgrservices.com

CANVASCOSTAMESA.COM

OWNERSHIP

The distributor of this communication is performing acts for which a real estate license is required. The information contained herein has been obtained from sources deemed reliable but has not been verified and no guarantee, warranty or representation, either express or implied, is made with respect to such information. Terms of sale or lease and availability are subject to change or withdrawal without notice.