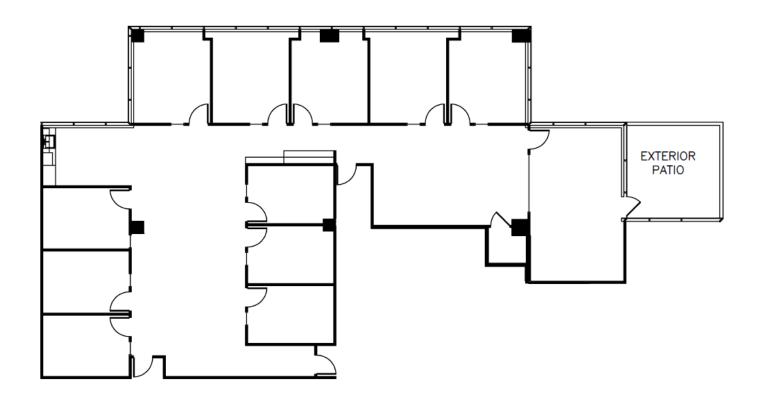

# 3090 BRISTOL STREET | COSTA MESA | CA | 92626

**SPEC SUITE - STE 320 - 5,445 SF** 

**Link to Virtual Tour** 

#### FULLY FURNISHED PLUG AND PLAY

- 12 furnished offices
- 10 cubicle workstations
- 10 person confernece
- Openkitchen
- Double door entry

James Meyer

CA RE #01998075 D: 949-287-5200 x 203

jmeyer@mgrmgmt.com

Michael G. Rademaker

CA RE #00556679 D: 909-579-1340

D. 707-377-1340

mrademaker@mgrservices.com

CANVASCOSTAMESA.COM

**OWNERSHIP** 

The distributor of this communication is performing acts for which a real estate license is required. The information contained herein has been obtained from sources deemed reliable but has not been verified and no guarantee, warranty or representation, either express or implied, is made with respect to such information. Terms of sale or lease and availability are subject to change or withdrawal without notice.