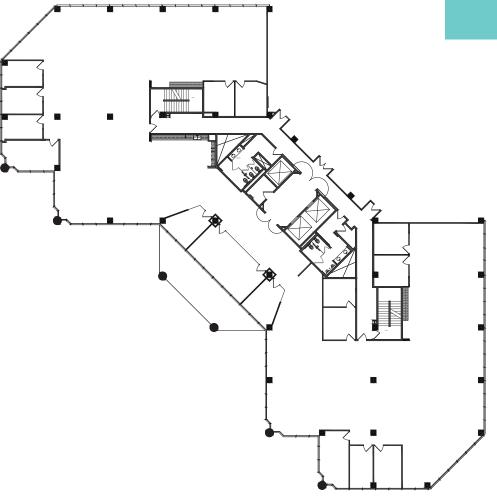

# 3100 BRISTOL STREET | COSTA MESA | CA | 92626

**SPEC SUITE - STE 550 - 4,410 SF** Divisible to 1,547 SF

CA RE #01998075 D: 949-287-5200 x 203 Michael G. Rademaker

CA RE #00556679 D: 909-579-1340 jmeyer@mgrmgmt.com mrademaker@mgrservices.com CANVASCOSTAMESA.COM