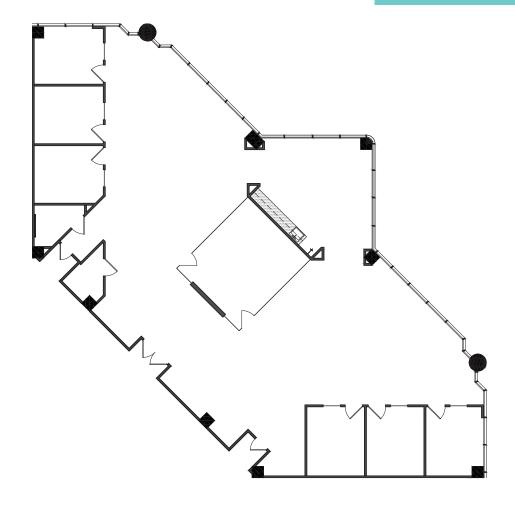

lity are subject to change or withdrawal without notice.

# 3070 BRISTOL STREET | COSTA MESA | CA | 92626







#### James Meyer

CA RE #01998075 D: 949-287-5200 x 203

#### Michael G. Rademaker

CA RE #00556679 D: 909-579-1340

jmeyer@mgrmgmt.com mrademaker@mgrservices.com



**OWNERSHIP** 



The distributor of this communication is performing acts for which a real estate license is required. The information contained herein has been obtained from sources deemed reliable but has not been verified and no guarantee, warranty or representation, either express or implied, is made with respect to such information. Terms of sale or lease and availability are subject to change or withdrawal without notice.

# 3070 BRISTOL STREET | COSTA MESA | CA | 92626

**SPEC SUITE - STE 250 - 5,117 SF** 







CA RE #01998075 D: 949-287-5200 x 203

#### Michael G. Rademaker

CA RE #00556679 D: 909-579-1340

jmeyer@mgrmgmt.com mrademaker@mgrservices.com

CANVASCOSTAMESA.COM

OWNERSHIP





The distributor of this communication is performing acts for which a real estate license is required. The information contained herein has been obtained from sources deemed reliable but has not been verified and no guarantee, warranty or representation, either express or implied, is made with respect to such information. Terms of sale or lease and availability are subject to change or withdrawal without notice.

### 3070 BRISTOL STREET | COSTA MESA | CA | 92626



**FULLY FURNISHED SPEC SUITE** STE 200 - 17,093 SF

- 93 cubicle workstations
- Fully wired with cabling & IT rack included
- 13 offices
- Larg