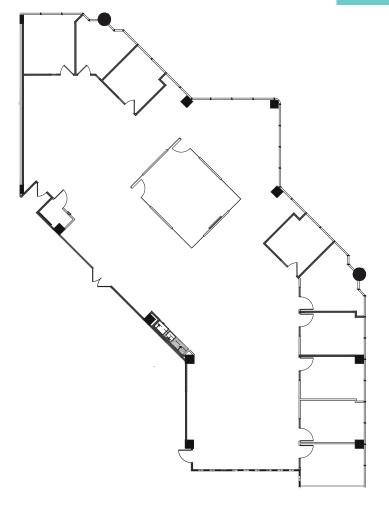

# 3090 BRISTOL STREET | COSTA MESA | CA | 92626

**SPEC SUITE - STE 320 - 5,445 SF** 

**Link to Virtual Tour** 

#### FULLY FURNISHED PLUG AND PLAY

- 12 furnished offices
- 10 cubicle workstations
- 10 person confernece
- Openkitchen
- Double door entry

James Meyer

CA RE #01998075 D: 949-287-5200 x 203

jmeyer@mgrmgmt.com