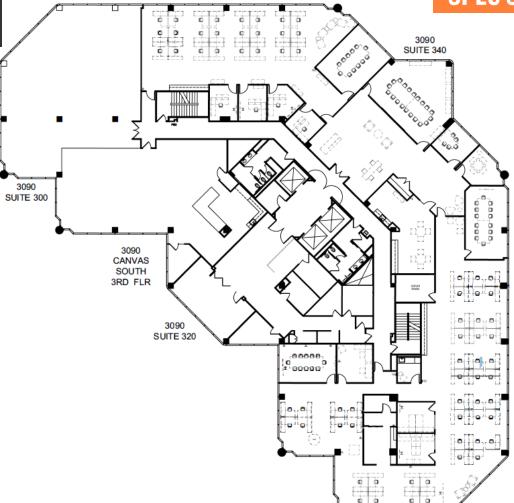

# 3090 BRISTOL STREET | COSTA MESA | CA | 92626

**SPEC SUITE - STE 320 - 5,445 SF** 

**Link to Virtual Tour** 

#### FULLY FURNISHED PLUG AND PLAY

- 12 furnished offices
- 10 cubicle workstations
- 10 person confernece
- Openkitchen
- Double door entry

James Meyer

CA RE #01998075 D: 949-287-5200 x 203

jmeyer@mgrmgmt.com