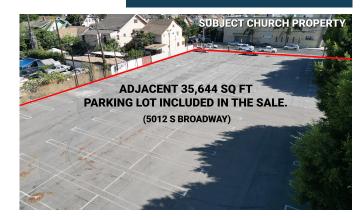

#### **PROPERTY HIGHLIGHTS**

- Prime visibility at 51st Street and Broadway intersection with 24,167 average vehicles per day.
- · Distinctive architectural details enhancing curb appeal
- Interior includes a Commercial Kitchen, 11 Restrooms and Multiple Classrooms and Offices
- Highly flexible commercial zones, (C2-1VL-CPIO), typically allowing for retail stores, commercial offices, hotels, parking buildings and more.
- Adjacent 35,644 sq ft fully fenced parking lot with 114 spaces (7 of which are ADA) included in the sale. (5012 S Broadway)