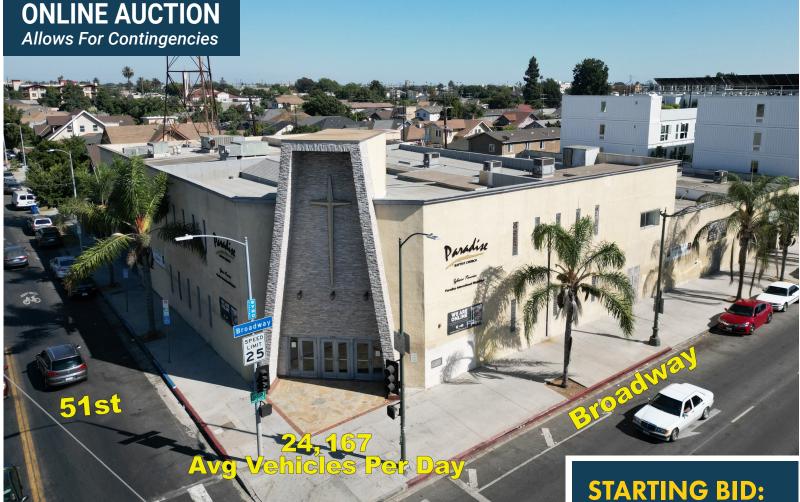

## PRIME CORNER PROPERTIES: 34,374 SQ FT CHURCH BUILDING WITH ADJACENT PARKING LOT

5100 & 5012 S Broadway, Los Angeles, CA 90037

FRE Auctions and Pellego, Inc are pleased to present the Online Auction Plus® event (allows for contingencies) for 2 Specialty Properties totaling ±71,288 SF on S Broadway in Los Angeles, California.

#### **PROPERTY HIGHLIGHTS**

- Prime visibility at 51st Street and Broadway intersection with 24,167 average vehicles per day.
- · Distinctive architectural details enhancing curb appeal
- Interior includes a Commercial Kitchen, 11 Restrooms and Multiple Classrooms and Offices
- Highly flexible commercial zones, (C2-1VL-CPIO), typically allowing for retail stores, commercial offices, hotels, parking buildings and more.
- Adjacent 35,644 sq ft fully fenced parking lot with 114 spaces (7 of which are ADA) included in the sale. (5012 S Broadway)