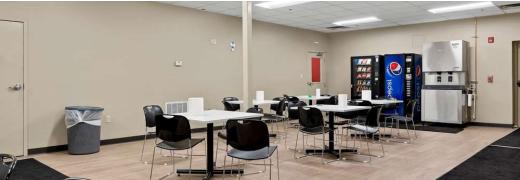

### **PROPERTY HIGHLIGHTS**

- +/-166,618 SF total
- +/- 4,300 SF of office
- Lot size: +/- 7 Acres
- · Great user building or investment
- Short term remaining on national credit lease
- Single tenant or multi-tenant options
- Rare large Industrial asset in desirable Irondale market
- Excellent location with close proximity to Birmingham city center and Interstate access