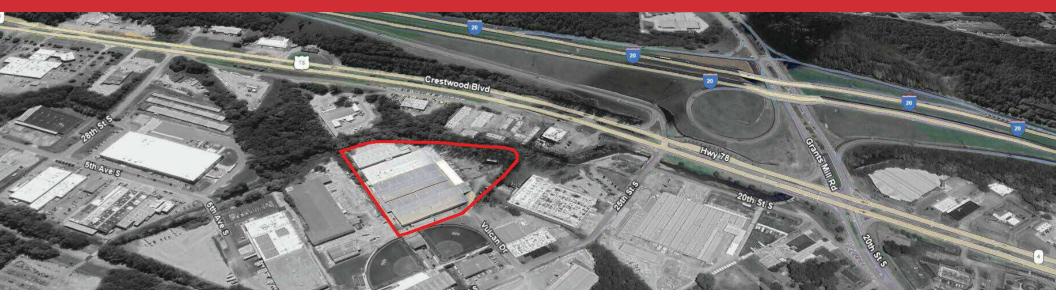

### **PROPERTY HIGHLIGHTS**

- +/-166,618 SF total
- +/- 4,300 SF of office
- Lot size: +/- 7 Acres
- · Great user building or investment
- Short term remaining on national credit lease
- Single tenant or multi-tenant options
- Rare large Industrial asset in desirable Irondale market
- Excellent location with close proximity to Birmingham city center and Interstate access