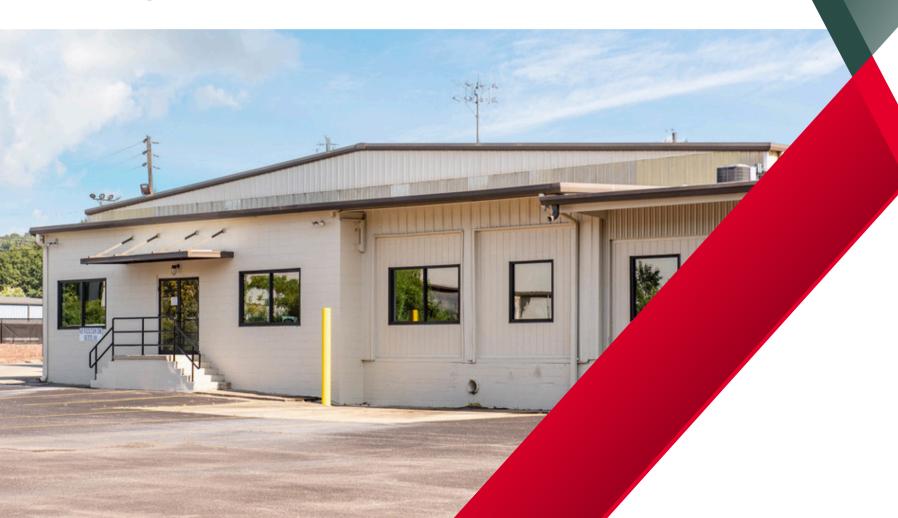

# 511 Vulcan Drive

Birmingham, Alabama 35210

### **PROPERTY HIGHLIGHTS**

- +/-166,618 SF total
- +/- 4,300 SF of office
- Lot size: +/- 7 Acres
- · Great user building or investment
- Short term remaining on national credit lease
- Single tenant or multi-tenant options
- Rare large Industrial asset in desirable Irondale market
- Excellent location with close proximity to Birmingham city center and Interstate access