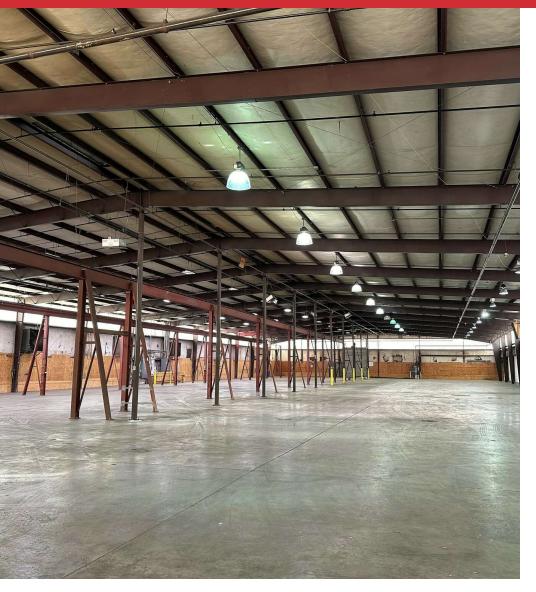

### **PROPERTY HIGHLIGHTS**

- +/-166,618 SF total
- +/- 4,300 SF of office
- Lot size: +/- 7 Acres
- · Great user building or investment
- Short term remaining on national credit lease
- Single tenant or multi-tenant options
- Rare large Industrial asset in desirable Irondale market
- Excellent location with close proximity to Birmingham city center and Interstate access