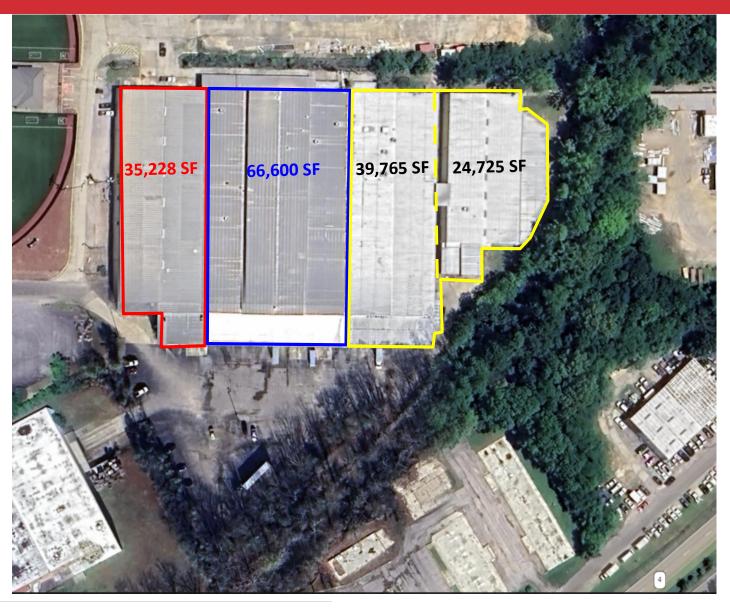

### **PROPERTY HIGHLIGHTS**

- +/-166,618 SF total
- +/- 4,300 SF of office
- Lot size: +/- 7 Acres
- · Great user building or investment
- Short term remaining on national credit lease
- Single tenant or multi-tenant options
- Rare large Industrial asset in desirable Irondale market
- Excellent location with close proximity to Birmingham city center and Interstate access