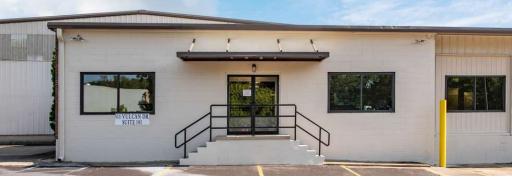

### **PROPERTY HIGHLIGHTS**

- +/-166,618 SF total
- +/- 4,300 SF of office
- Lot size: +/- 7 Acres
- · Great user building or investment
- Short term remaining on national credit lease
- Single tenant or multi-tenant options
- Rare large Industrial asset in desirable Irondale market
- Excellent location with close proximity to Birmingham city center and Interstate access