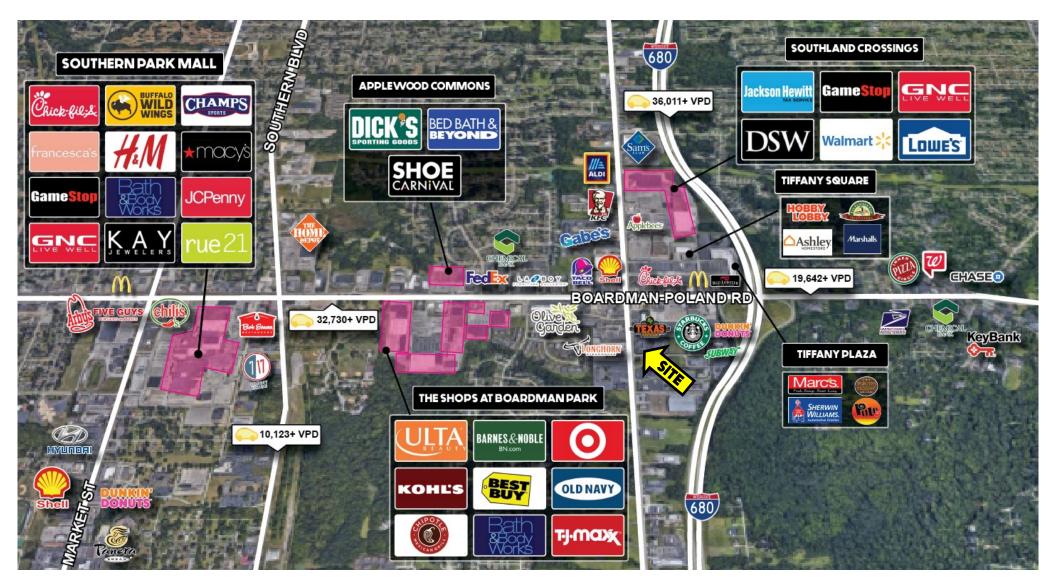

## **AERIAL MAP**

Office: 330.757.4889 | Fax: 330.294.5622 | 3768 Boardman Canfield Rd, Canfield, OH 44406

#### **TRAFFIC**

South Ave = 18,355 VPD Boardman Poland Rd = 32,589 VPD