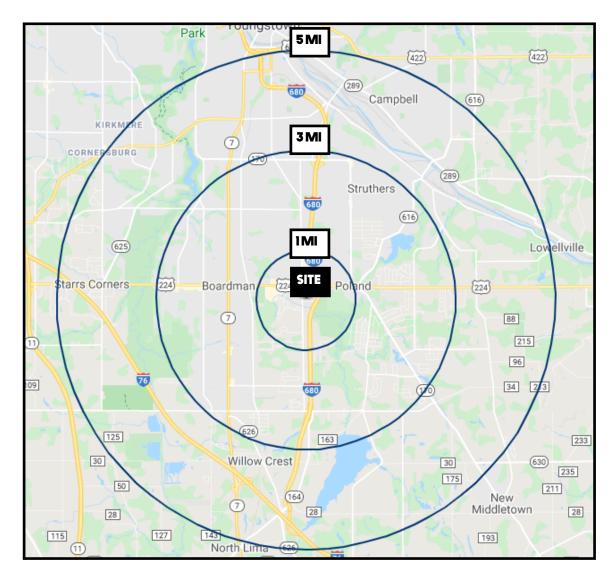

# **SITE INFORMATION**

| DEMOGRAPHICS      | 1MI      | 3 MI     | 5 MI     |
|-------------------|----------|----------|----------|
| POPULATION        | 3,669    | 55,079   | 105,729  |
| HOUSEHOLDS        | 1,573    | 23,595   | 44,407   |
| MEDIAN AGE        | 50       | 45       | 43       |
| AVERAGE HH INCOME | \$86,619 | \$73,563 | \$66,687 |