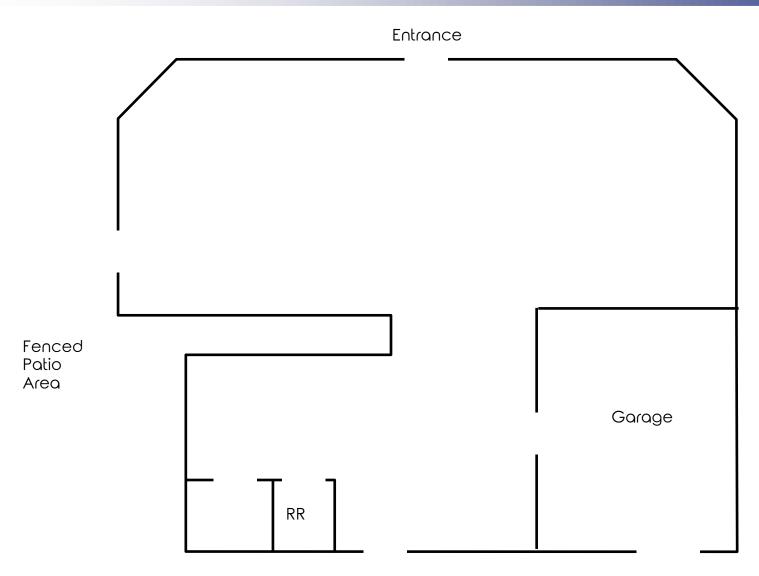

#### **HIGHLIGHTS**

- Retail or fast food opportunity in the heart of Boardman
- Rear drive-in door
- Located on South Ave, just south of US 224
- High traffic count
- Close to Chick-Fil-A, Starbucks, Popeyes, Marshalls

| SITE INFORMATION |                                                  |  |
|------------------|--------------------------------------------------|--|
| LOCATION         | Boardman Township<br>Mahoning County             |  |
| PROPERTY TYPE    | Freestanding Retail                              |  |
| SIZE             | 3,772 SF on .48 acres                            |  |
| UTILITIES        | All                                              |  |
| YEAR RENOVATED   | 1984                                             |  |
| SIGNAGE          | Building and Pylon                               |  |
| RENT             | \$17.50/SF NNN (As Is)<br>NNN Charges: \$3.00/SF |  |