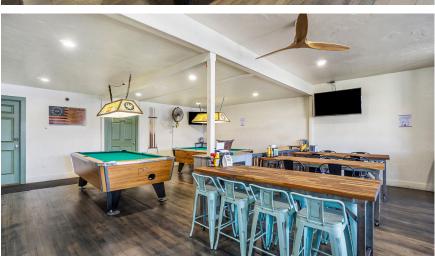

## **Recently Remodeled**

### Prime Location with Great Foot Traffic and Visibility

CBRE is pleased to offer this 2,000 SF space for lease on Wellington's main street. It includes front and back patios, roll up garage windows, excellent visibility and parking. The showroom is very well lit for retail purposes and the garage windows add an incredible ambiance to the space.