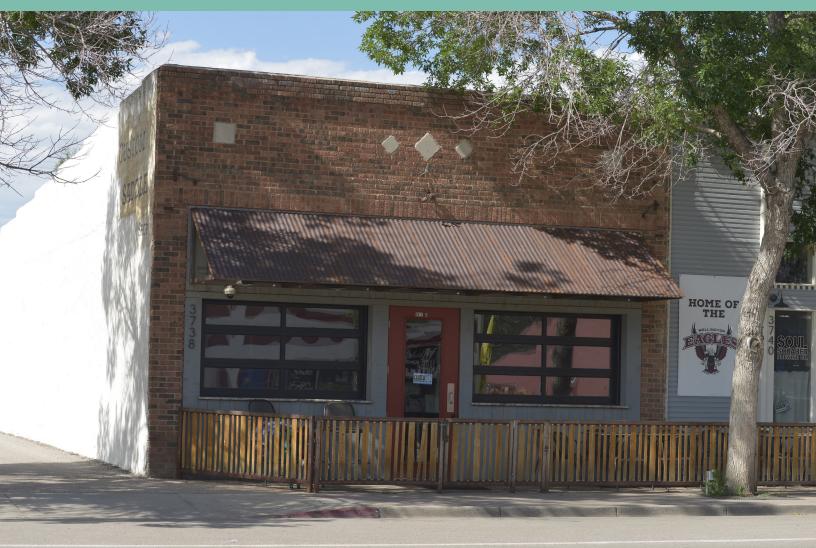

## 3738 Cleveland Avenue

#### **Main Street Location**

3738 Cleveland Avenue Wellington, Colorado 80549 <u>Click Here to View Our Website</u>

Various Uses Possible

### Prime Location with Great Foot Traffic and Visibility

CBRE is pleased to offer this 2,000 SF space for lease on Wellington's main street. It includes front and back patios, roll up garage windows, excellent visibility and parking. The showroom is very well lit for retail purposes and the garage windows add an incredible ambiance to the space.

Cleveland Avenue is home to retail, office, and restaurants and is located just 0.5 miles from I-25 leading travelers 15 minutes to Fort Collins, 30 minutes to Cheyenne, WY, or about an hour to Denver.