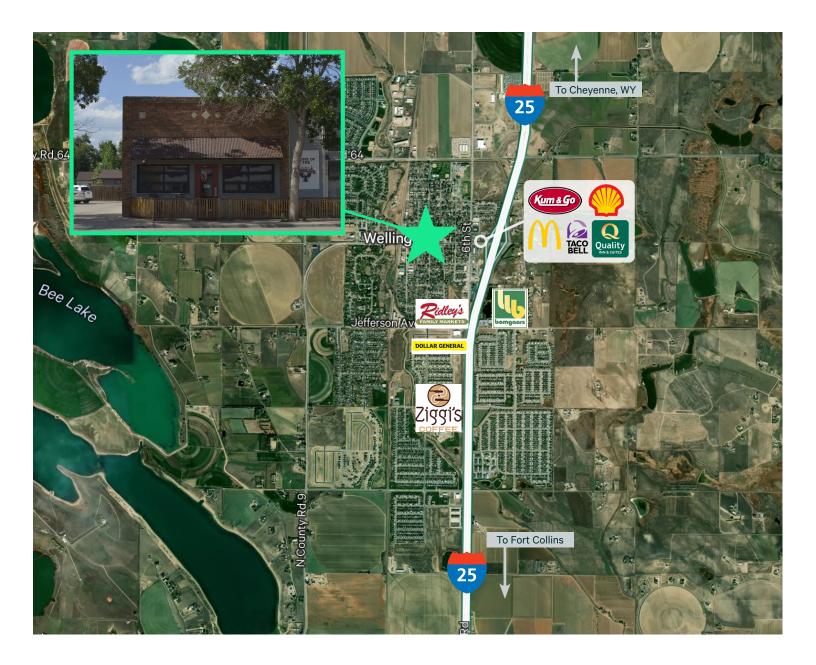

#### **Main Street Location**

3738 Cleveland Avenue Wellington, Colorado 80549 <u>Click Here to View Our Website</u>

Various Uses Possible

Cleveland Avenue is home to retail, office, and restaurants and is located just 0.5 miles from I-25 leading travelers 15 minutes to Fort Collins, 30 minutes to Cheyenne, WY, or about an hour to Denver.