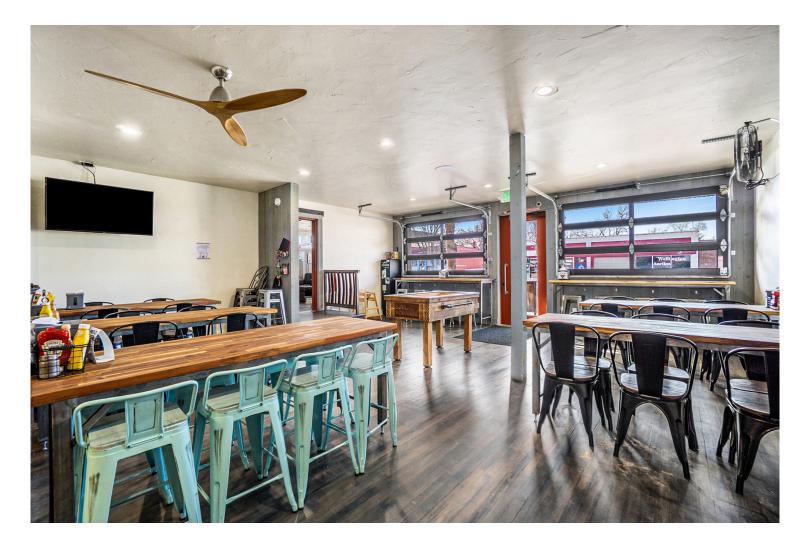

## **Recently Remodeled**

### Prime Location with Great Foot Traffic and Visibility

CBRE is pleased to offer this 2,000 SF space for lease on Wellington's main street. It includes front and back patios, roll up garage windows, excellent visibility and parking. The showroom is very well lit for retail purposes and the garage windows add an incredible ambiance to the space.