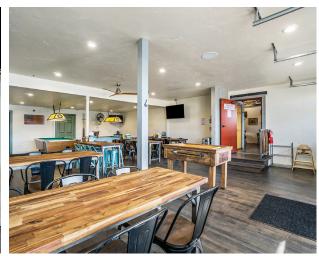

## **Recently Remodeled**

### Prime Location with Great Foot Traffic and Visibility

CBRE is pleased to offer this 2,000 SF space for lease on Wellington's main street. It includes front and back patios, roll up garage windows, excellent visibility and parking. The showroom is very well lit for retail purposes and the garage windows add an incredible ambiance to the space.