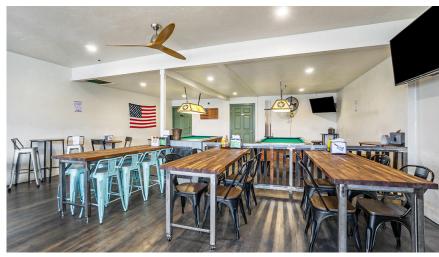

## **Recently Remodeled**

### Prime Location with Great Foot Traffic and Visibility

CBRE is pleased to offer this 2,000 SF space for lease on Wellington's main street. It includes front and back patios, roll up garage windows, excellent visibility and parking. The showroom is very well lit for retail purposes and the garage windows add an incredible ambiance to the space.