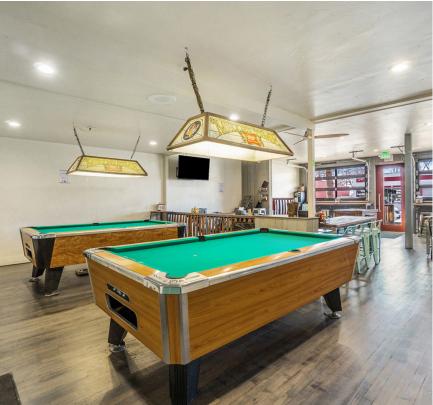

## **Recently Remodeled**

### Prime Location with Great Foot Traffic and Visibility

CBRE is pleased to offer this 2,000 SF space for lease on Wellington's main street. It includes front and back patios, roll up garage windows, excellent visibility and parking. The showroom is very well lit for retail purposes and the garage windows add an incredible ambiance to the space.