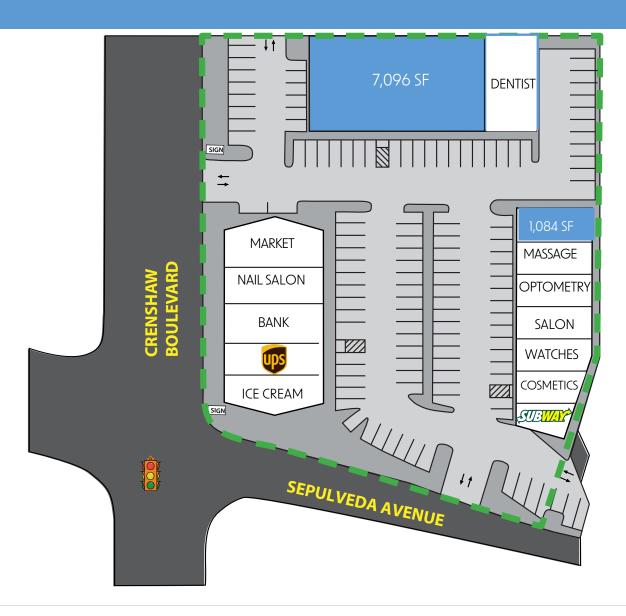

## Pacific Plaza

2382, 2390 & 2396 Crenshaw Boulevard, Torrance CA 90501

### **PROPERTY HIGHLIGHTS:**

- Densely populated in-fill demographics
- Traffic Counts of approximately 124,000 ADT
- $\bullet\,$  Located at the NEC of Crenshaw Blvd. and Sepulveda Blvd., two of
- Torrance's premier thoroughfares
- Easily accessible from the 405 Freeway and 110 Freeway
- Daytime population of over 94,00 employees in a 2-mile radius
- Ethnically diverse community with large Asian population