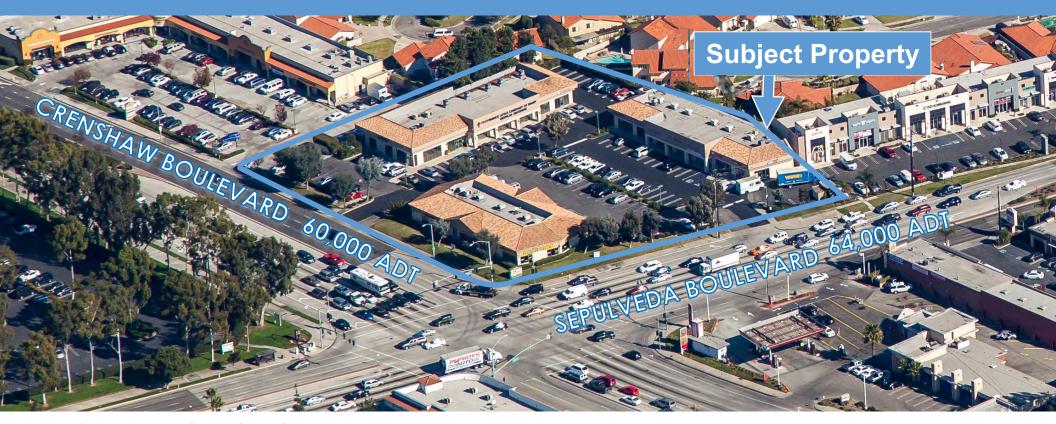

## Pacific Plaza

2382, 2390 & 2396 Crenshaw Boulevard, Torrance CA 90501

### **PROPERTY HIGHLIGHTS:**

- Densely populated in-fill demographics
- Traffic Counts of approximately 124,000 ADT
- $\bullet\,$  Located at the NEC of Crenshaw Blvd. and Sepulveda Blvd., two of
- Torrance's premier thoroughfares
- Easily accessible from the 405 Freeway and 110 Freeway
- Daytime population of over 94,00 employees in a 2-mile radius
- Ethnically diverse community with large Asian population