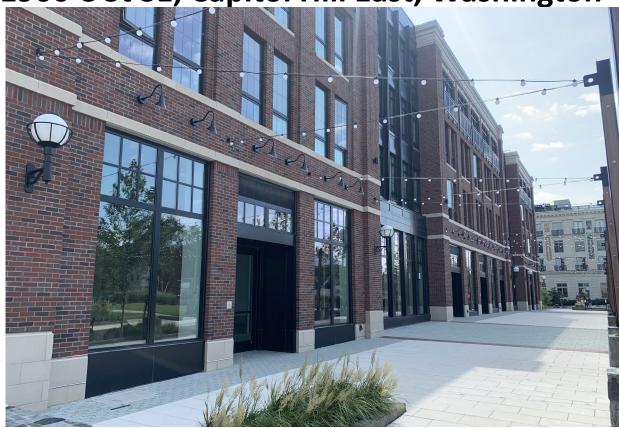

### **RETAIL FOR LEASE**

1900 C St SE, Capitol Hill East, Washington

- 10,901 Square Feet, Divisible
- Great Signage and Corner Branding Opportunity
- Easily accessible to I-295, Independence Ave and Massachusetts Ave
- At the Stadium/Armory Metro Station
- Two grease ducts to the roof
- Within the Food Access Fund Restaurant & Grocery Grant Boundary
- Large outdoor patio available
- Available Immediately