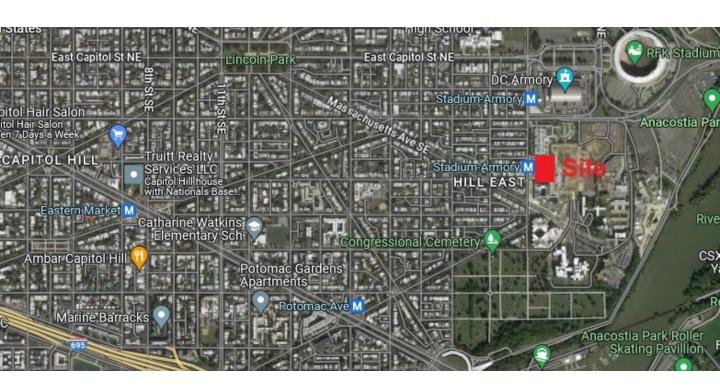

## Capitol Hill East Area Map

### **RETAIL FOR LEASE**

1900 C St SE, Capitol Hill East, Washington

- 10,901 Square Feet, Divisible
- Great Signage and Corner Branding Opportunity
- Easily accessible to I-295, Independence Ave and Massachusetts Ave
- At the Stadium/Armory Metro Station
- Two grease ducts to the roof
- Within the Food Access Fund Restaurant & Grocery Grant Boundary
- Large outdoor patio available
- Available Immediately