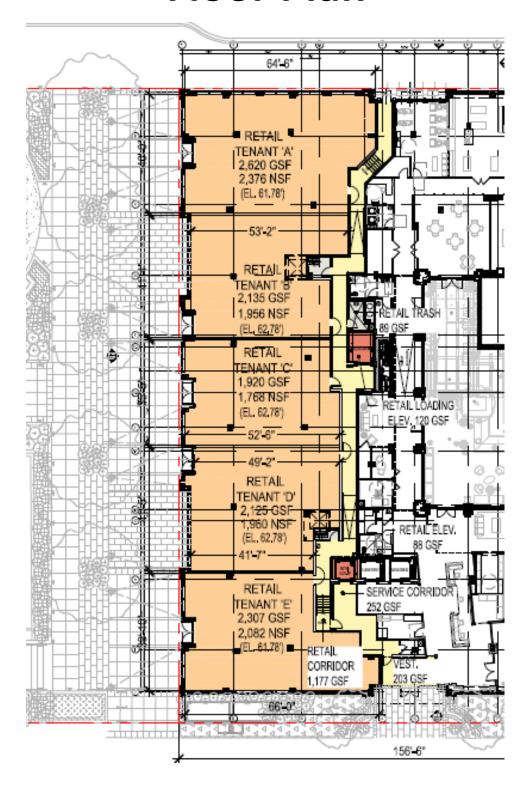

# Capitol Hill East Floor Plan

### **RETAIL FOR LEASE**

1900 C St SE, Capitol Hill East, Washington

- 10,901 Square Feet, Divisible
- Great Signage and Corner Branding Opportunity
- Easily accessible to I-295, Independence Ave and Massachusetts Ave
- At the Stadium/Armory Metro Station
- Two grease ducts to the roof
- Within the Food Access Fund Restaurant & Grocery Grant Boundary
- Large outdoor patio available
- Available Immediately