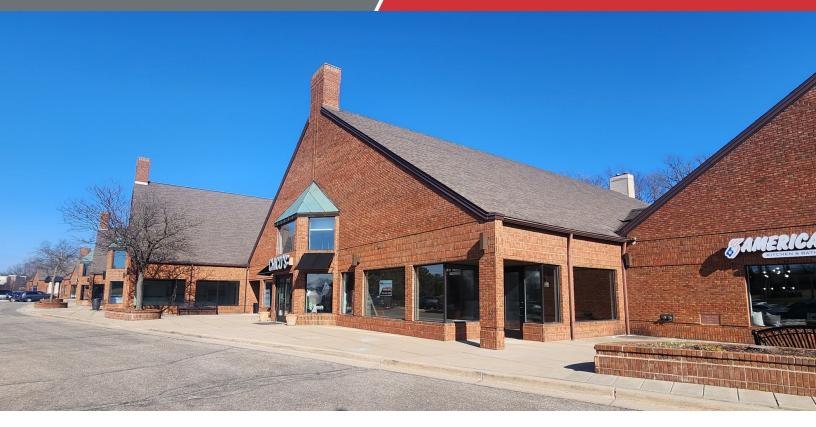

#### Central Park Place

5100 Marsh Rd Okemos, Michigan 48864

#### **Property Highlights**

- Prime retail location near the Meridian Mall
- Excellent street exposure with high traffic volume
- Surrounded by Walmart, Chili's, Olive Garden, Culvers, Aldi, Kroger, PetSmart, Target & Home Depot
- · Signage available on Marsh Rd
- Suite E1 2,519 SF Immediately available
- Suite E3 2,950 SF Immediately available
- Suite F1 2,150 SF Immediately available