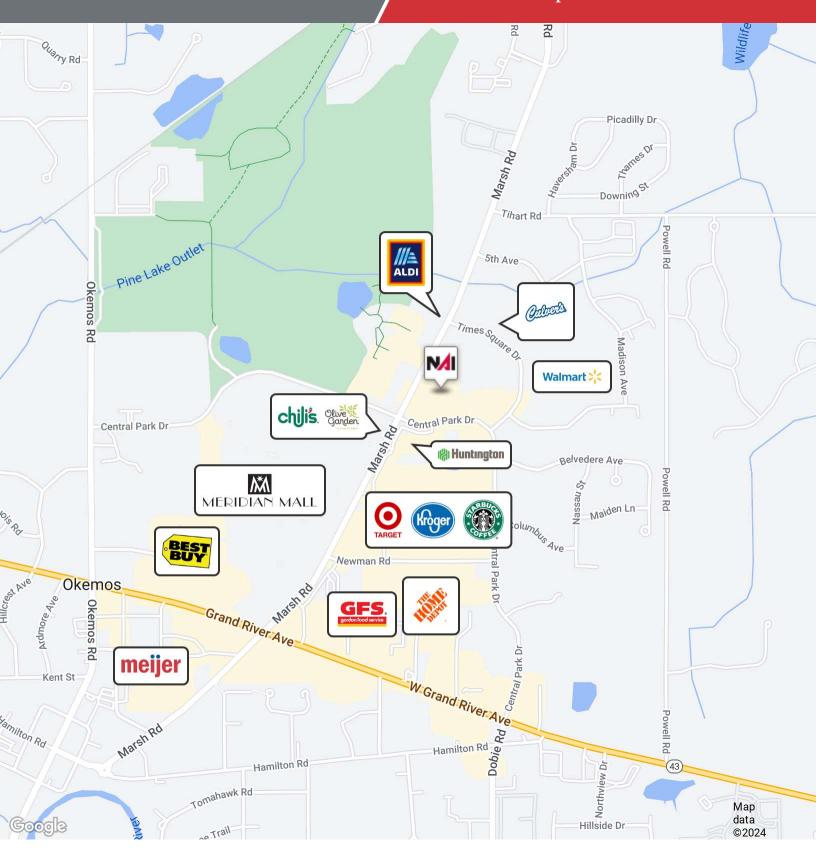

#### **Property Highlights**

- Prime retail location near the Meridian Mall
- Excellent street exposure with high traffic volume
- Surrounded by Walmart, Chili's, Olive Garden, Culvers, Aldi, Kroger, PetSmart, Target & Home Depot
- · Signage available on Marsh Rd
- Suite E1 2,519 SF Immediately available
- Suite E3 2,950 SF Immediately available
- Suite F1 2,150 SF Immediately available