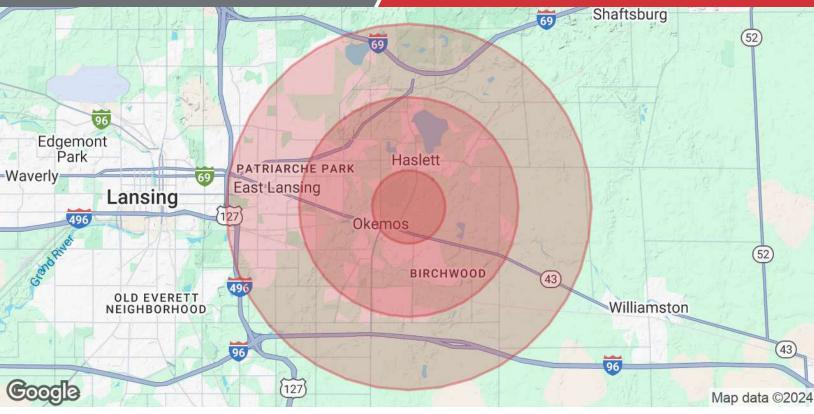

### For Lease 2,150 - 2,950 SF | \$14.00 SF/yr Retail Space

| Population           | 1 Mile   | 3 Miles   | 5 Miles   |
|----------------------|----------|-----------|-----------|
| Total Population     | 5,097    | 39,264    | 87,701    |
| Average age          | 37.9     | 37.5      | 33.9      |
| Average age (Male)   | 38.2     | 37.1      | 33.5      |
| Average age (Female) | 37.2     | 38.0      | 34.4      |
| Households & Income  | 1 Mile   | 3 Miles   | 5 Miles   |
| Total households     | 2,474    | 17,148    | 33,094    |
| # of persons per HH  | 2.1      | 2.3       | 2.7       |
| Average HH income    | \$70,723 | \$80,119  | \$76,800  |
| Average house value  |          | \$257,098 | \$245,855 |