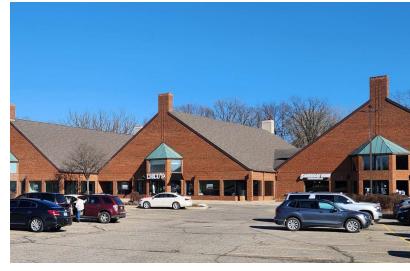

#### Central Park Place

5100 Marsh Rd Okemos, Michigan 48864

#### **Property Highlights**

- Prime retail location near the Meridian Mall
- Excellent street exposure with high traffic volume
- Surrounded by Walmart, Chili's, Olive Garden, Culvers, Aldi, Kroger, PetSmart, Target & Home Depot
- · Signage available on Marsh Rd
- Suite E1 2,519 SF Immediately available
- Suite E3 2,950 SF Immediately available
- Suite F1 2,150 SF Immediately available