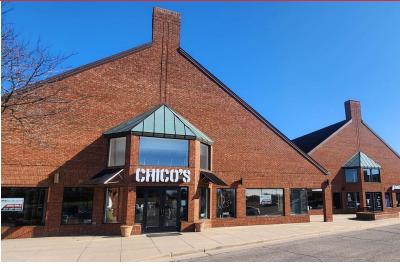

higan 48864

#### **Property Highlights**

- Prime retail location near the Meridian Mall
- Excellent street exposure with high traffic volume
- Surrounded by Walmart, Chili's, Olive Garden, Culvers, Aldi, Kroger, PetSmart, Target & Home Depot
- · Signage available on Marsh Rd
- Suite E1 2,519 SF Immediately available
- Suite E3 2,950 SF Immediately available
- Suite F1 2,150 SF Immediately available

#### Offering Summary

| Lease Rate:    | \$14.00 SF/yr (NNN) |
|----------------|---------------------|
| Building Size: | 74,000 SF           |
| Available SF:  | 2,150 - 2,950 SF    |

#### For More Information



Jeffrey Branch
Commercial Advisor
O: 517 487 9222 | C: 517 899 6368
jbranch@naimidmichigan.com

# MalMid-Michigan

### For Lease 2,150 - 2,950 SF | \$14.00 SF/yr Retail Space













# Mid-Michigan

### For Lease 2,150 - 2,950 SF | \$14.00 SF/yr Retail Space



Central Park Place Building E



# For Lease 2,150 - 2,950 SF | \$14.00 SF/yr



#### Central Park Place Building F

# Mid-Michigan

### For Lease

2,150 - 2,950 SF | \$14.00 SF/yr Retail Space



# NalMid-Michigan

### For Lease 2,150 - 2,950 SF | \$14.00 SF/yr Retail Space



| Population           | 1 Mile   | 3 Miles   | 5 Miles   |
|----------------------|----------|-----------|-----------|
| Total Population     | 5,097    | 39,264    | 87,701    |
| Average age          | 37.9     | 37.5      | 33.9      |
| Average age (Male)   | 38.2     | 37.1      | 33.5      |
| Average age (Female) | 37.2     | 38.0      | 34.4      |
| Households & Income  | 1 Mile   | 3 Miles   | 5 Miles   |
| Total hous