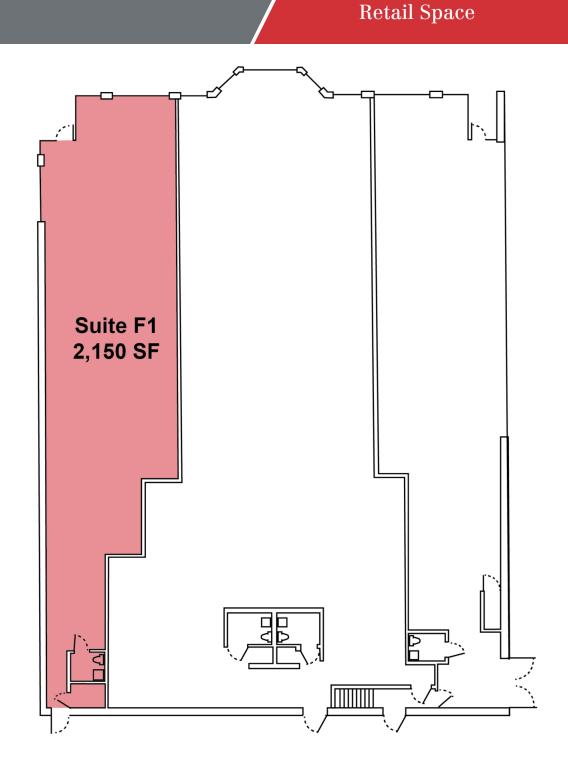

#### Central Park Place Building F

#### **Property Highlights**

- Prime retail location near the Meridian Mall
- Excellent street exposure with high traffic volume
- Surrounded by Walmart, Chili's, Olive Garden, Culvers, Aldi, Kroger, PetSmart, Target & Home Depot
- · Signage available on Marsh Rd
- Suite E1 2,519 SF Immediately available
- Suite E3 2,950 SF Immediately available
- Suite F1 2,150 SF Immediately available