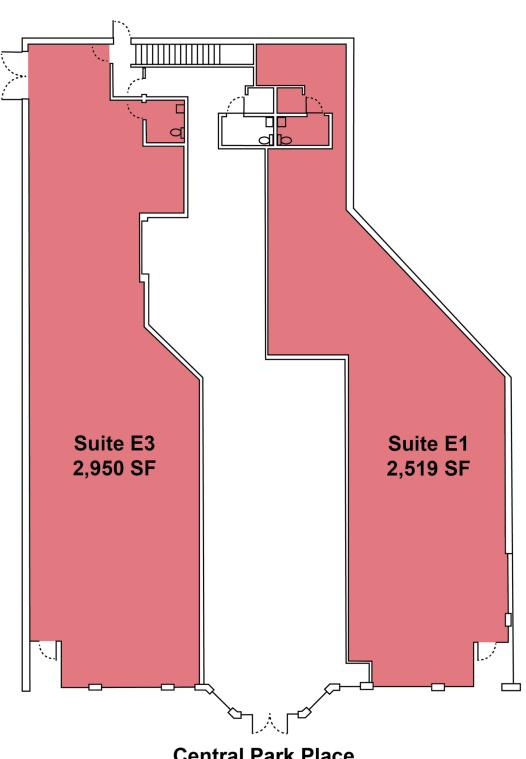

#### **Property Highlights**

- Prime retail location near the Meridian Mall
- Excellent street exposure with high traffic volume
- Surrounded by Walmart, Chili's, Olive Garden, Culvers, Aldi, Kroger, PetSmart, Target & Home Depot
- · Signage available on Marsh Rd
- Suite E1 2,519 SF Immediately available
- Suite E3 2,950 SF Immediately available
- Suite F1 2,150 SF Immediately available