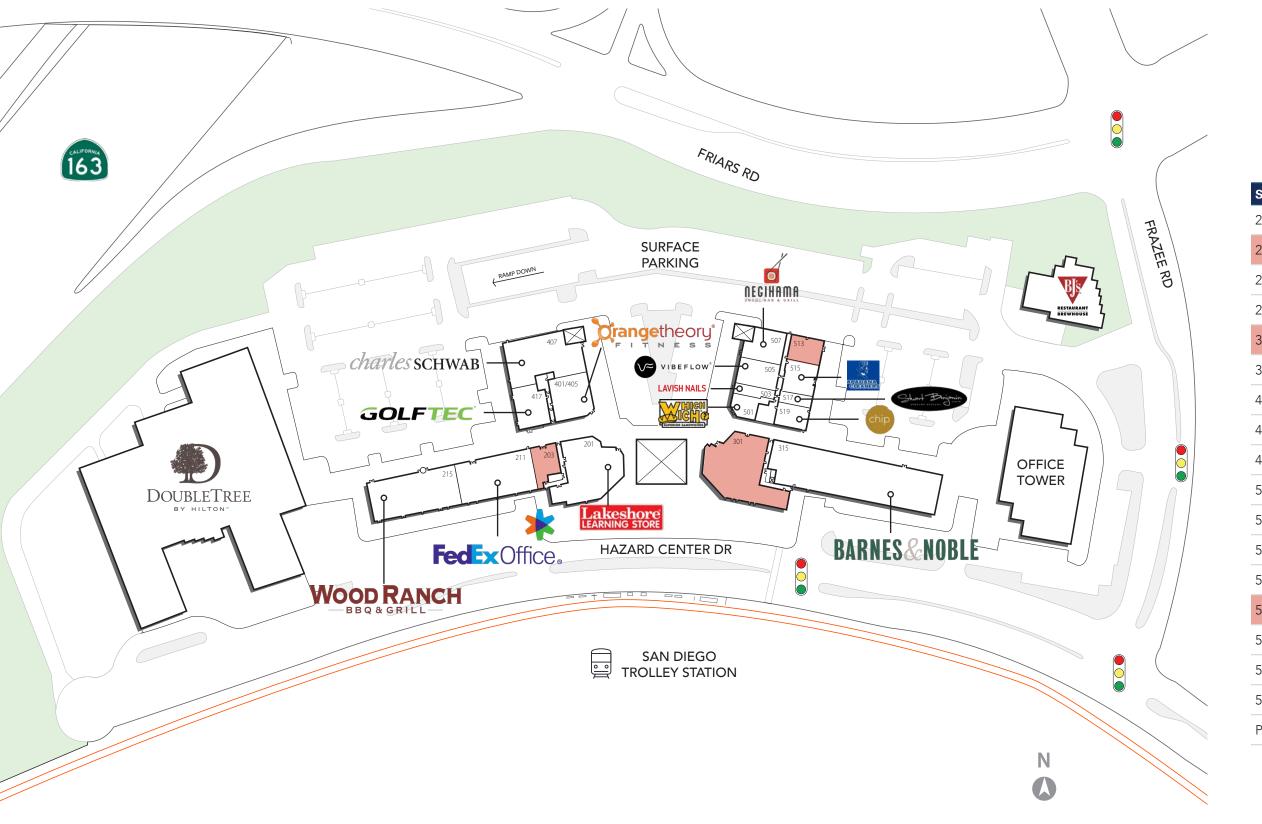

# Plaza Level

| SUITE   | TENANT                     | SF     |
|---------|----------------------------|--------|
| 201     | Lakeshore Learning         | 7,238  |
| 203     | AVAILABLE                  | 1,778  |
| 211     | FedEx Office               | 6,300  |
| 215     | Wood Ranch BBQ & Grill     | 7,419  |
| 301     | AVAILABLE                  | 7,435  |
| 315     | Barnes & Noble             | 14,200 |
| 401/405 | Orangetheory Fitness       | 3,380  |
| 407     | Charles Schwab             | 6,621  |
| 417     | Golftec                    | 2,378  |
| 501     | Which Wich                 | 1,246  |
| 503     | Lavish Nails               | 774    |
| 505     | Vibeflow                   | 1,927  |
| 507     | Negihama Sushi Bar & Grill | 2,300  |
| 513     | AVAILABLE                  | 1,609  |
| 515     | Apadana Cleaners           | 1,739  |
| 517     | Stuart Benjamin & Co.      | 828    |
| 519     | Chip Cookies (Coming Soon) | 1,370  |
| PAD     | BJ's Restaurnt & Brewhouse | 10,456 |
|         |                            |        |

### Colonnade Level

(UPPER LEVEL)

| SUITE | TENANT                            | SF    |
|-------|-----------------------------------|-------|
| 601   | AVAILABLE                         | 2,094 |
| 607   | Timeless Age-Defying Laser Clinic | 1,521 |
| 611   | Massage Envy                      | 3,336 |
| 619   | Arthur Murray Dance Studio        | 2,163 |
| 701   | AVAILABLE                         | 3,986 |
| 702   | AVAILABLE                         | 1,995 |
| 703   | My Salon Suite                    | 6,290 |

# Street Level (LOWER LEVEL)

| SUITE | TENANT            | SF     |
|-------|-------------------|--------|
| 100   | UltraStar Cinemas | 30,106 |

| SUITE | TENANT    | SF    |
|-------|-----------|-------|
| 101   | AVAILABLE | 9,048 |
|       |           |       |