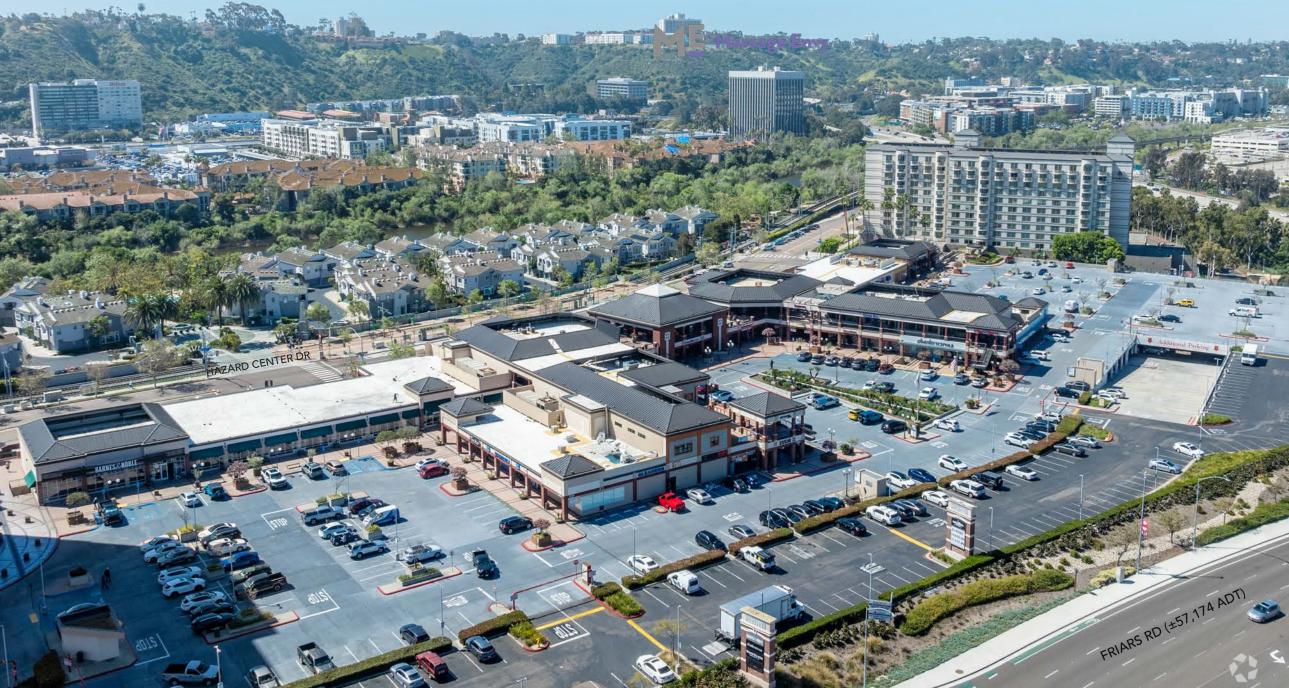

# HAZARD 緣 CENTER

FRIARS AT FRAZEE

Movies. Happy hours. Workouts. Dinners out. The list is as endless as the possibilities. Hazard Center is your ultimate go-to destination for all the things you need to do – and get done. From best-sellers to Hollywood blockbusters, dance lessons to dining out and virtually everything in between, Hazard Center has it all.

And with over 2,000 free parking spaces (including covered underground parking), plus convenient access from the 163 and 8 freeways, we're as easy to access as we are to enjoy.

It's no wonder so many in San Diego have already made Hazard Center their day-to-day go-to. And we invite you to make us yours.

- ----- FRIARS AT FRAZEE -----
- Close proximity to regional malls Fashion Valley and Mission Valley East & West; and national retailers such as Bloomingdale's, Nordstrom, Neiman Marcus, Macy's, The Container Store, IKEA, Lowe's and Costco.
- Premier mixed-use property in Mission Valley.
- High visibility from Friars Road & Highway 163.
- Dedicated MTS Trolley Stop.
- Existing office market offers