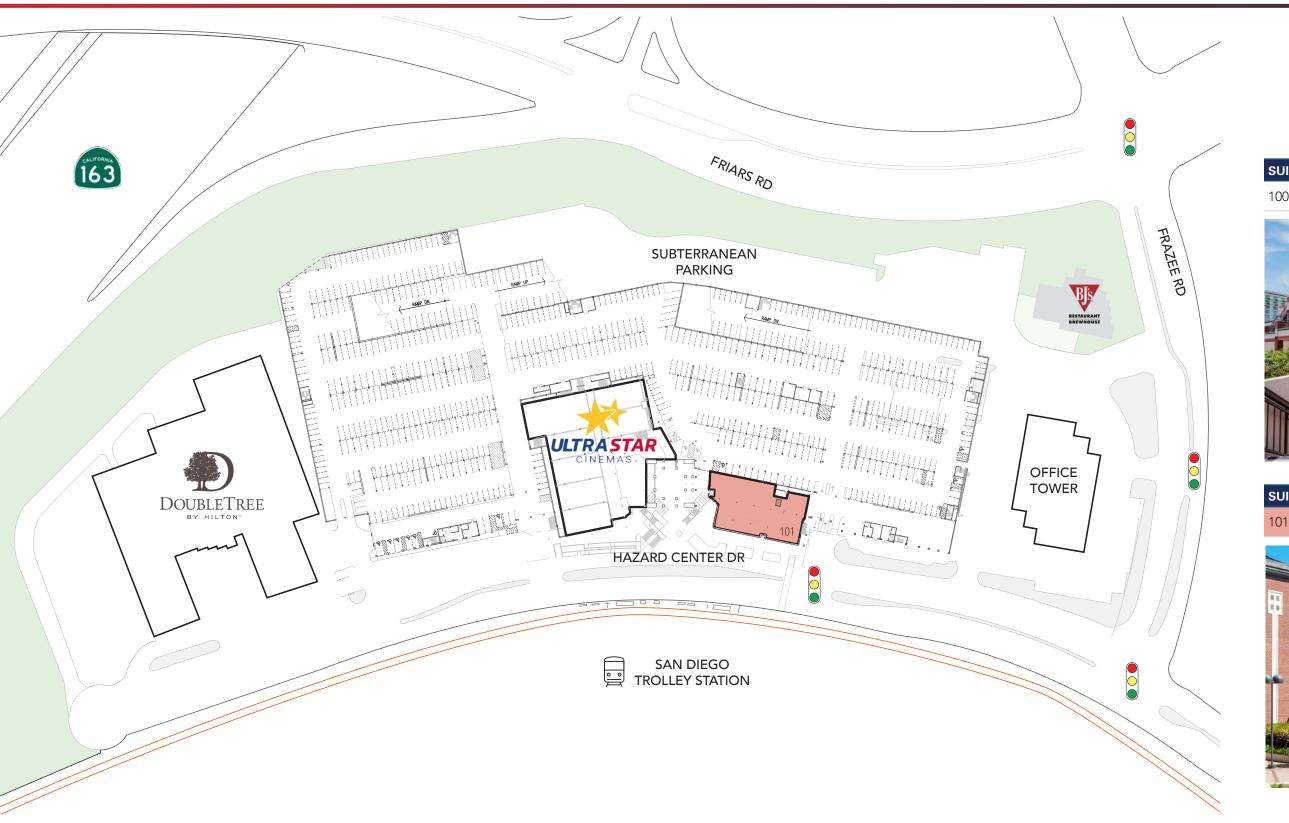

# Street Level (LOWER LEVEL)

| SUITE | TENANT            | SF     |
|-------|-------------------|--------|
| 100   | UltraStar Cinemas | 30,106 |

| SUITE | TENANT    | SF    |
|-------|-----------|-------|
| 101   | AVAILABLE | 9,048 |
|       |           |       |