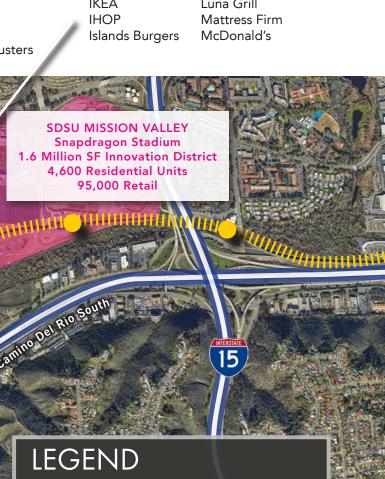

### FRIARS MISSION CENTER

Ralphs CVS Pharmacy BevMo!

HAZARD CENTER EAST

Food 4 Less

**CIVITA** 1,780 Residential Units

900,000 SF Office and Commercial

Friars Road

### **CIVITA**

Jimbo's (Coming Soon) LA Fitness

### **FENTON MARKET PLACE**

Costco Lowe's **IKEA** Luna Grill

**RIVERWALK** 

**Future Development** 4.300 Residential Units Million SF Class A Office

152,000 SF Retail **New Trolley Station** 

> Riverwalk Golf Course