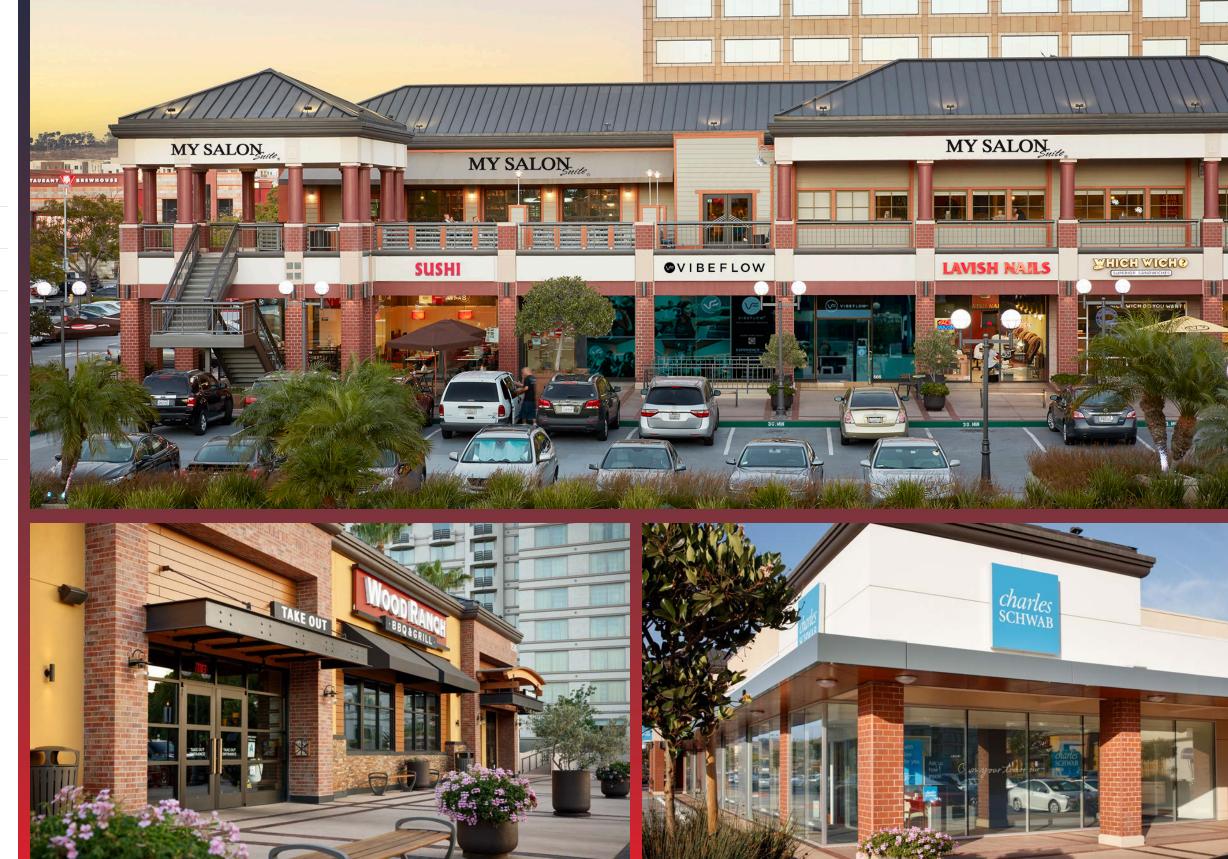

# Plaza Level

| SUITE   | TENANT                     | SF     |
|---------|----------------------------|--------|
| 201     | Lakeshore Learning         | 7,238  |
| 203     | AVAILABLE                  | 1,778  |
| 211     | FedEx Office               | 6,300  |
| 215     | Wood Ranch BBQ & Grill     | 7,419  |
| 301     | AVAILABLE                  | 7,435  |
| 315     | Barnes & Noble             | 14,200 |
| 401/405 | Orangetheory Fitness       | 3,380  |
| 407     | Charles Schwab             | 6,621  |
| 417     | Golftec                    | 2,378  |
| 501     | Which Wich                 | 1,246  |
| 503     | Lavish Nails               | 774    |
| 505     | Vibeflow                   | 1,927  |
| 507     | Negihama Sushi Bar & Grill | 2,300  |
| 513     | AVAILABLE                  | 1,609  |
| 515     | Apadana Cleaners           | 1,739  |
| 517     | Stuart Benjamin & Co.      | 828    |
| 519     | Chip Cookies (Coming Soon) | 1,370  |
| PAD     | BJ's Restaurnt & Brewhouse | 10,456 |
|         |                            |        |

### Colonnade Level

(UPPER LEVEL)

| SUITE | TENANT                            | SF    |
|-------|-----------------------------------|-------|
| 601   | AVAILABLE                         | 2,094 |
| 607   | Timeless Age-Defying Laser Clinic | 1,521 |
| 611   | Massage Envy                      | 3,336 |
| 619   | Arthur Murray Dance Studio        | 2,163 |
| 701   | AVAILABLE                         | 3,986 |
| 702   | AVAILABLE                         | 1,995 |
| 703   | My Salon Suite                    | 6,290 |

My Salon Suite