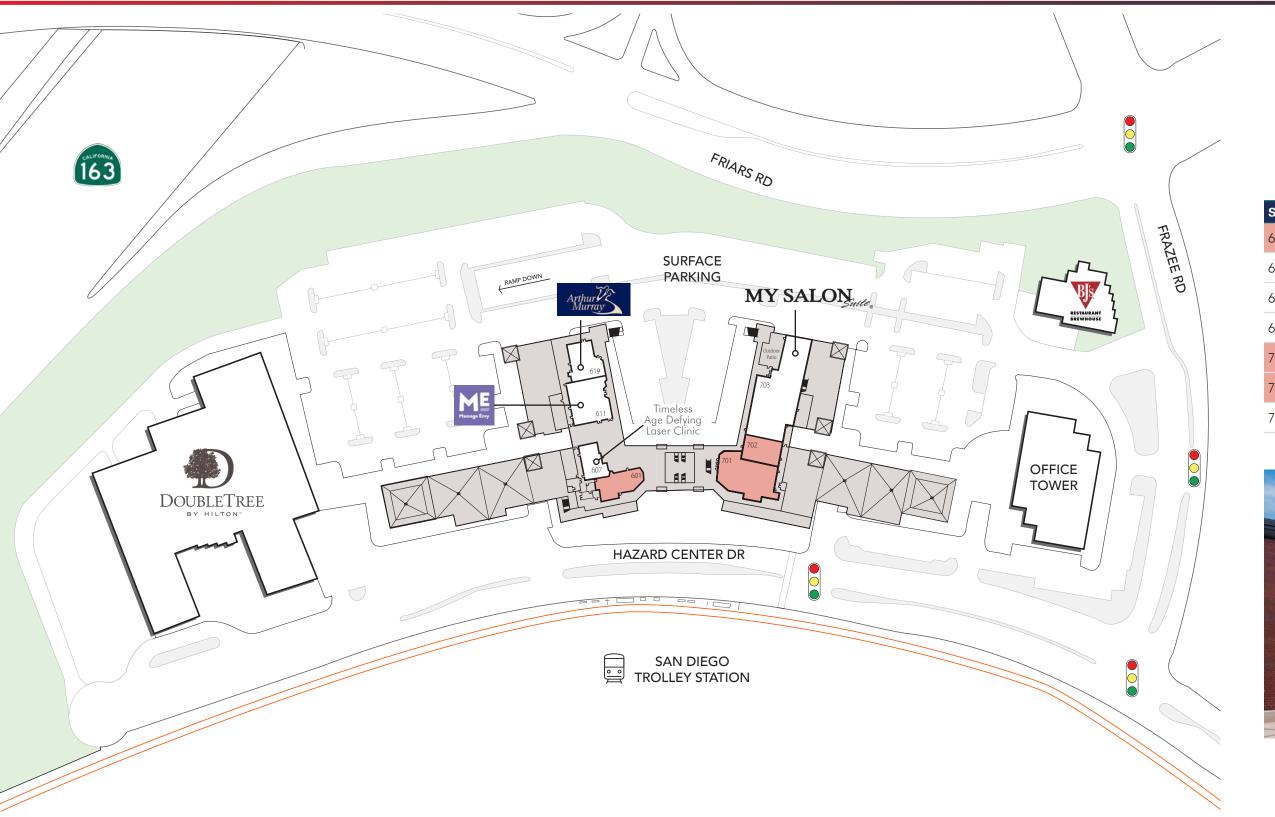

### Colonnade Level

(UPPER LEVEL)

| SUITE | TENANT                            | SF    |
|-------|-----------------------------------|-------|
| 601   | AVAILABLE                         | 2,094 |
| 607   | Timeless Age-Defying Laser Clinic | 1,521 |
| 611   | Massage Envy                      | 3,336 |
| 619   | Arthur Murray Dance Studio        | 2,163 |
| 701   | AVAILABLE                         | 3,986 |
| 702   | AVAILABLE                         | 1,995 |
| 703   | My Salon Suite                    | 6,290 |

My Salon Suite