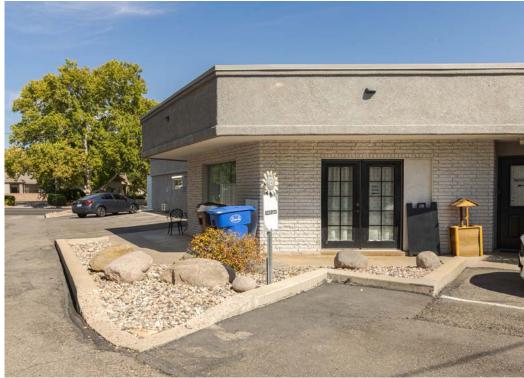

## Property Summary

| LIST PRICE         | \$997,000         |
|--------------------|-------------------|
| LOT SIZE   ACRES   | 0.28              |
| OFFICE SIZE   SQFT | 2,731 ±           |
| YEAR BUILT         | 1967              |
| TYPE               | Office   Downtown |
| ZONING             | R-1-8             |

- Small office building for sale in downtown St George.
- Perfect for a Medical office. Has approximately 11 private offices, work area, break rooms, and separate private file rooms.
- Available for occupancy beginning to mid September
- Corner Lot
- Across the street from the old hospital. Adjacent to LDS Church.
   Just down the street from Utah Tech University.
- The occupant will give a 2-week notice.
- All showings must give a 24-hour notice.
- Please call Meeja to schedule. Meeja will be at all showings until the occupant vacates.