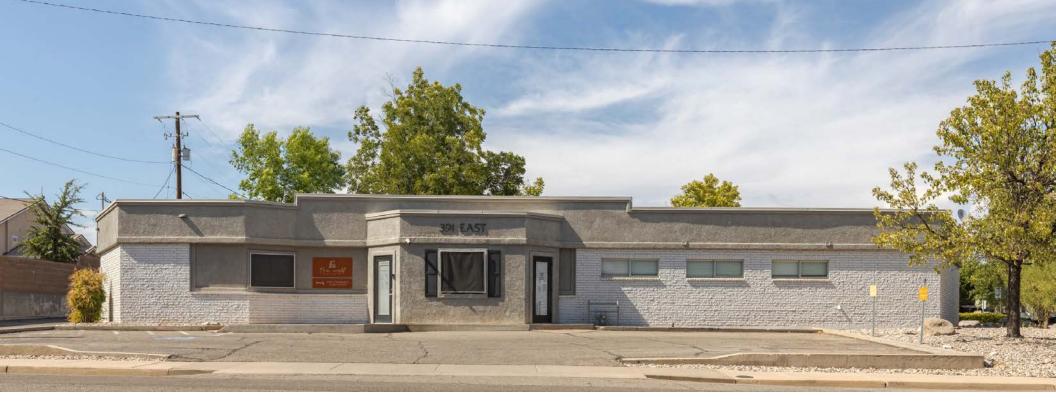

243 E. St. George Blvd. Suite 200 St George, Utah 84770 435.628.1609 | naiexcel.com

391 E 500 S St George, UT 84770

Meeja McAllister 435.627.5710 meeja@naiexcel.coom

## Property Summary

| LIST PRICE         | \$997,000         |
|--------------------|-------------------|
| LOT SIZE   ACRES   | 0.28              |
| OFFICE SIZE   SQFT | 2,731 ±           |
| YEAR BUILT         | 1967              |
| TYPE               | Office   Downtown |
| ZONING             | R-1-8             |

- Small office building for sale in downtown St George.
- Perfect for a Medical office. Has approximately 11 private offices, work area, break rooms, and separate private file rooms.
- Available for occupancy beginning to mid September
- Corner Lot
- Across the street from the old hospital. Adjacent to LDS Church.
   Just down the street from Utah Tech University.
- The occupant will give a 2-week notice.
- All showings must give a 24-hour notice.
- Please call Meeja to schedule. Meeja will be at all showings until the occupant vacates.