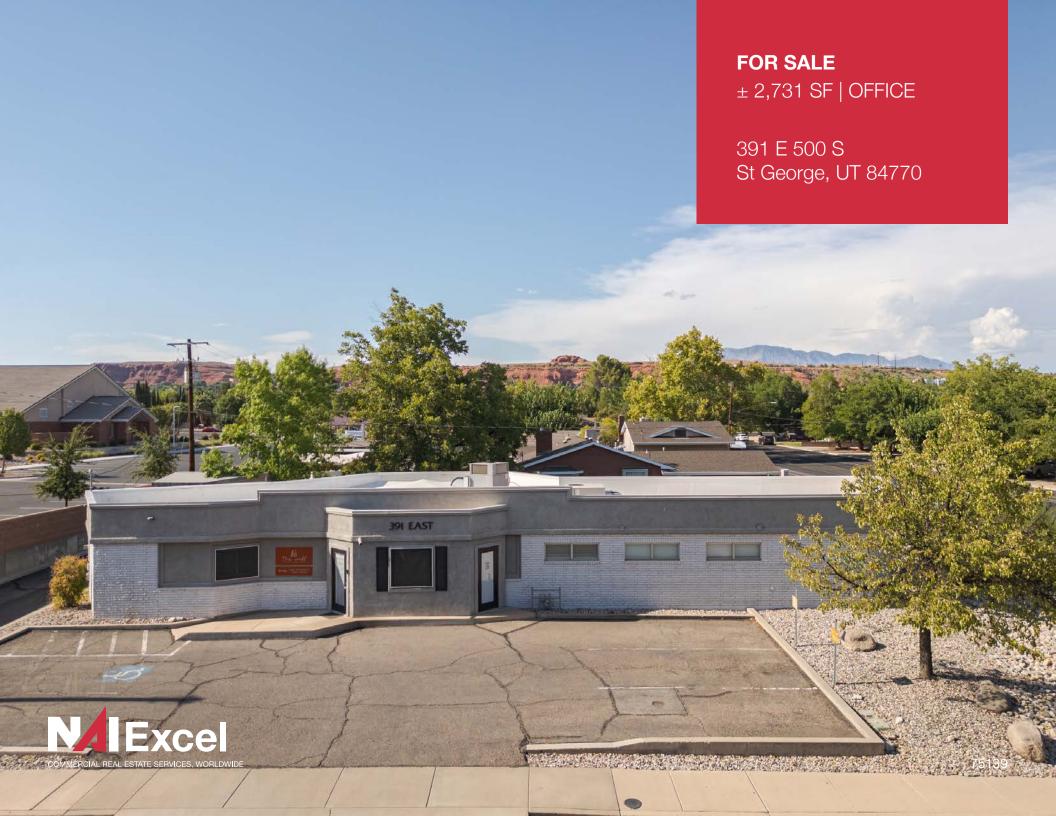

243 E. St. George Blvd. Suite 200 St George, Utah 84770 435.628.1609 | naiexcel.com

391 E 500 S St George, UT 84770

Meeja McAllister 435.627.5710 meeja@naiexcel.coom

## Property Summary

| LIST PRICE         | \$997,000         |
|--------------------|-------------------|
| LOT SIZE   ACRES   | 0.28              |
| OFFICE SIZE   SQFT | 2,731 ±           |
| YEAR BUILT         | 1967              |
| TYPE               | Office   Downtown |
| ZONING             | R-1-8             |

- Small office building for sale in downtown St George.
- Perfect for a Medical office. Has approximately 11 private offices, work area, break rooms, and separate private file rooms.
- Available for occupancy beginning to mid September
- Corner Lot
- Across the street from the old hospital. Adjacent to LDS Church.
   Just down the street from Utah Tech University.
- The occupant will give a 2-week notice.
- All showings must give a 24-hour notice.
- Please call Meeja to schedule. Meeja will be at all showings until the occupant vacates.