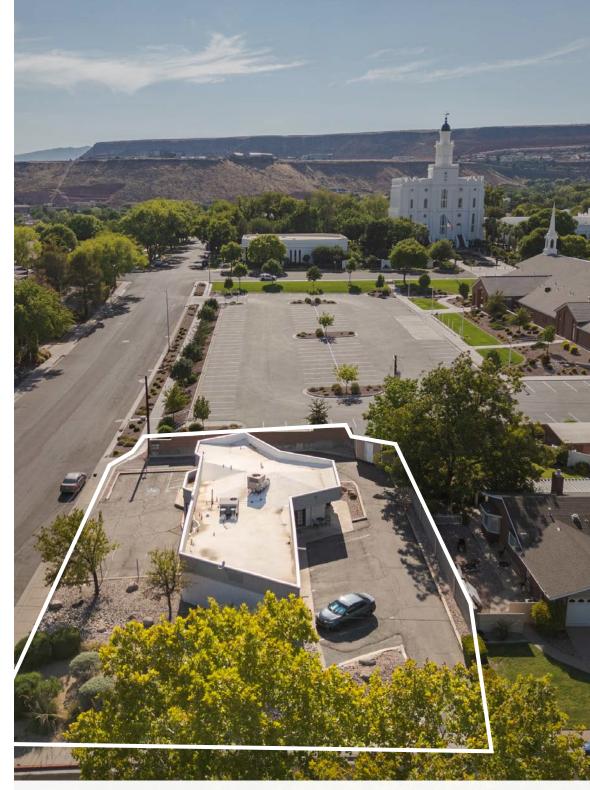

- Small office building for sale in downtown St George.
- Perfect for a Medical office. Has approximately 11 private offices, work area, break rooms, and separate private file rooms.
- Available for occupancy beginning to mid September
- Corner Lot
- Across the street from the old hospital. Adjacent to LDS Church.
   Just down the street from Utah Tech University.
- The occupant will give a 2-week notice.
- All showings must give a 24-hour notice.
- Please call Meeja to schedule. Meeja will be at all showings until the occupant vacates.

# Area Map

Offered By: Meeja McAllister