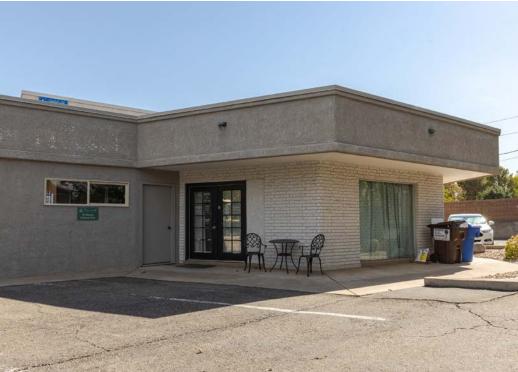

## Property Summary

| LIST PRICE         | \$997,000         |
|--------------------|-------------------|
| LOT SIZE   ACRES   | 0.28              |
| OFFICE SIZE   SQFT | 2,731 ±           |
| YEAR BUILT         | 1967              |
| TYPE               | Office   Downtown |
| ZONING             | R-1-8             |

- Small office building for sale in downtown St George.
- Perfect for a Medical office. Has approximately 11 private offices, work area, break rooms, and separate private file rooms.
- Available for occupancy beginning to mid September
- Corner Lot
- Across the street from the old hospital. Adjacent to LDS Church.
   Just down the street from Utah Tech University.
- The occupant will give a 2-week notice.
- All showings must give a 24-hour notice.
- Please call Meeja to schedule. Meeja will be at all showings until the occupant vacates.