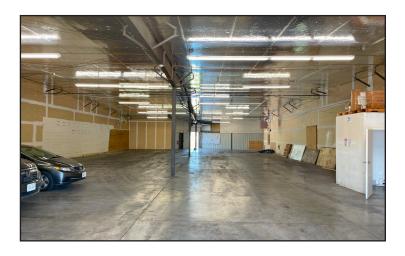

### FOR LEASE

Flex Space | Warehouse | Distribution Center 461 N 66th St. Lincoln, NE 68505 | Unit #5B 7,396 SF | \$7.50 PSF + NNN



#### Listing Agents:



**Colin Crayne** 952 693 6394 ccrayne@linepartners.com



**Pat Heiser** 402 875 3600 pheiser@linepartners.com

1001 S 70th St, Sulte 225 Lincoln, NE 68510 402 477 9300 linepartners.com



### **LINE** PARTNERS

#### 461 N 66th Street

About This Property:

- Centrally located industrial flex space available for lease near the corner of Vine and 66th.
- Ample parking in the front of the building with an overhead door and loading dock in the back.



# PARTNERS

#### 461 N 66th Street Interior Photos











### PARTNERS

461 N 66th Street Floor Plan



Space Available: 7,396 SF Rent: \$7.50 + NNNs Ceiling Height: 16' Doors: Dock and Overhead Parking: Southeast Side of Building

## PARTNERS

### 461 N 66th Street

Aerial



Note: All dimensions are approximations and are not guaranteed. Please field verify all measurements.