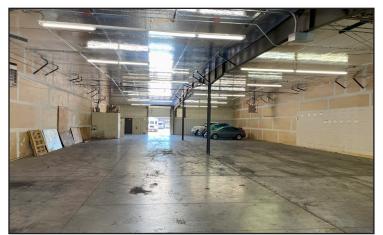

### FOR LEASE

Flex Space | Warehouse | Distribution Center 461 N 66th St. Lincoln, NE 68505 | Unit #5B 7,396 SF | \$7.50 PSF + NNN



#### Listing Agents:



**Colin Crayne** 952 693 6394 ccrayne@linepartners.com



**Pat Heiser** 402 875 3600 pheiser@linepartners.com

1001 S 70th St, Sulte 225 Lincoln, NE 68510 402 477 9300 linepartners.com



### **LINE** PARTNERS

#### 461 N 66th Street

About This Property:

- Centrally located industrial flex space available for lease near the corner of Vine and 66th.
- Ample parking in the front of the building with an overhead door and loading dock in the back.



# PARTNERS

#### 461 N 66th Street Interior Photos











### PARTNERS

461 N 66th Street Floor Plan



Space Available: 7,396 SF Rent: \$7.50 + NNNs Ceiling Height: 16' Doors: Dock and Overhead Parking: Southeast Side of Building

## PARTNERS

### 461 N 66th Street

Aerial



Note: All dimensions are approximations and are not guaranteed. Please field verify all measurements.