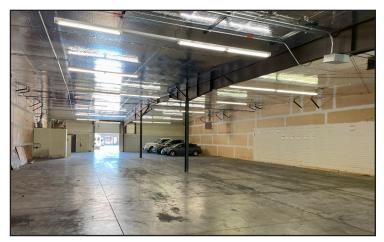

### FOR LEASE

Flex Space | Warehouse | Distribution Center 461 N 66th St. Lincoln, NE 68505 | Unit #5B 7,396 SF | \$7.50 PSF + NNN



#### Listing Agents:



**Colin Crayne** 952 693 6394 ccrayne@linepartners.com



**Pat Heiser** 402 875 3600 pheiser@linepartners.com

1001 S 70th St, Sulte 225 Lincoln, NE 68510 402 477 9300 linepartners.com



### **LINE** PARTNERS

#### 461 N 66th Street

About This Property:

- Centrally located industrial flex space available for lease near the corner of Vine and 66th.
- Ample parking in the front of the building with an overhead door and loading dock in the back.



# PARTNERS

#### 461 N 66th Street Interior Photos











### PARTNERS

461 N 66th Street Floor Plan



Space Available: 7,396 SF Rent: \$7.50 + NNNs Ceiling Height: 16' Doors: Dock and Overhead Parking: Southeast Side of Building

## PARTNERS

### 461 N 66th Street

Aerial



Note: All dimensions are approximations and are not guaranteed. Please field verify all measurements.