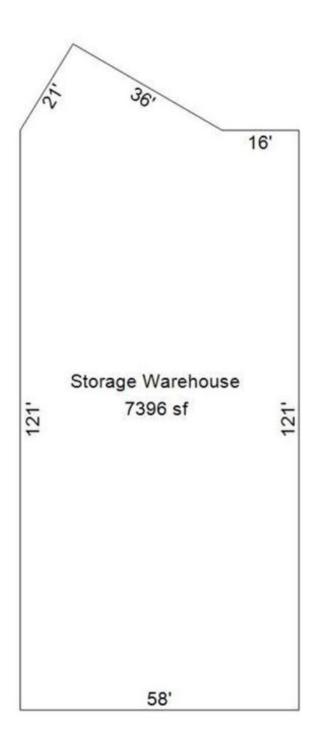

### PARTNERS

461 N 66th Street Floor Plan

Space Available: 7,396 SF Rent: \$7.50 + NNNs Ceiling Height: 16' Doors: Dock and Overhead Parking: Southeast Side of Building