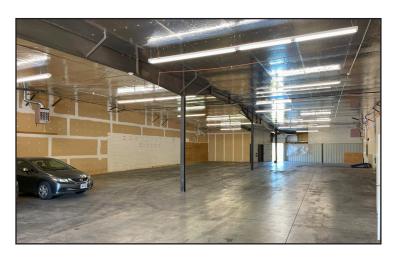

### FOR LEASE

Flex Space | Warehouse | Distribution Center 461 N 66th St. Lincoln, NE 68505 | Unit #5B 7,396 SF | \$7.50 PSF + NNN



#### Listing Agents:



**Colin Crayne** 952 693 6394 ccrayne@linepartners.com



**Pat Heiser** 402 875 3600 pheiser@linepartners.com

1001 S 70th St, Sulte 225 Lincoln, NE 68510 402 477 9300 linepartners.com



### **LINE** PARTNERS

#### 461 N 66th Street

About This Property:

- Centrally located industrial flex space available for lease near the corner of Vine and 66th.
- Ample parking in the front of the building with an overhead door and loading dock in the back.



# PARTNERS

#### 461 N 66th Street Interior Photos











### PARTNERS

461 N 66th Street Floor Plan



Space Available: 7,396 SF Rent: \$7.50 + NNNs Ceiling Height: 16' Doors: Dock and Overhead Parking: Southeast Side of Building

## PARTNERS

### 461 N 66th Street

Aerial



Note: All dimensions are approximations and are not guaranteed. Please field verify all measurements.