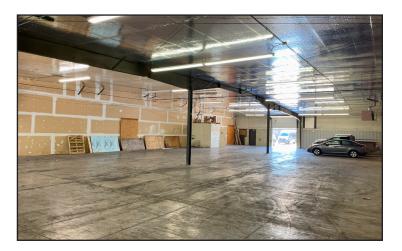

### FOR LEASE

Flex Space | Warehouse | Distribution Center 461 N 66th St. Lincoln, NE 68505 | Unit #5B 7,396 SF | \$7.50 PSF + NNN



#### Listing Agents:



**Colin Crayne** 952 693 6394 ccrayne@linepartners.com



**Pat Heiser** 402 875 3600 pheiser@linepartners.com

1001 S 70th St, Sulte 225 Lincoln, NE 68510 402 477 9300 linepartners.com



### **LINE** PARTNERS

#### 461 N 66th Street

About This Property:

- Centrally located industrial flex space available for lease near the corner of Vine and 66th.
- Ample parking in the front of the building with an overhead door and loading dock in the back.



# PARTNERS

#### 461 N 66th Street Interior Photos











### PARTNERS

461 N 66th Street Floor Plan



Space Available: 7,396 SF Rent: \$7.50 + NNNs Ceiling Height: 16' Doors: Dock and Overhead Parking: Southeast Side of Building

## PARTNERS

### 461 N 66th Street

Aerial



Note: All dimensions are approximations and are not guaranteed. Please field verify all measurements.