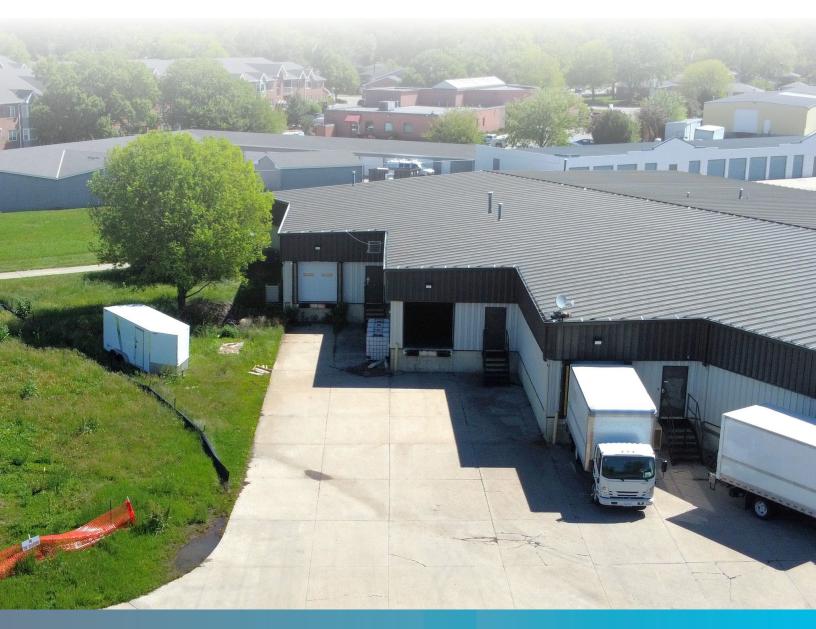

#### 461 N 66th Street

About This Property:

- Centrally located industrial flex space available for lease near the corner of Vine and 66th.
- Ample parking in the front of the building with an overhead door and loading dock in the back.