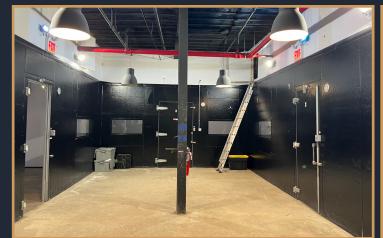

# 4,000 SQUARE FOOT INDUSTRIAL WAREHOUSE/COLD STORAGE FOR SUBLEASE

- Centrally located, minutes to the Brooklyn-Queens Expressway
- Interior loading dock
- 6 walk-in refrigerators
- Heavy power
- 11'—16' ceilings heights
- Commercial sinks and floor drains in place
- Office space and ample storage within
- Flexible term up till 2031