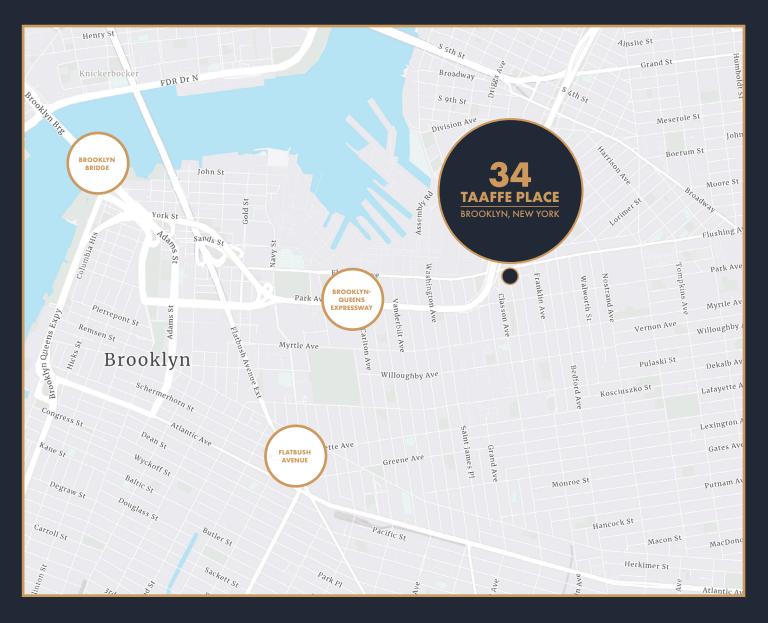

# 34 TAAFFE PLACE

**BROOKLYN, NEW YORK 11205** 

4,000 SF INDUSTRIAL SPACE FOR SUBLEASE

# 4,000 SQUARE FOOT INDUSTRIAL WAREHOUSE/COLD STORAGE FOR SUBLEASE

- Centrally located, minutes to the Brooklyn-Queens Expressway
- Interior loading dock
- 6 walk-in refrigerators
- Heavy power
- 11'—16' ceilings heights
- Commercial sinks and floor drains in place
- Office space and ample storage within
- Flexible term up till 2031