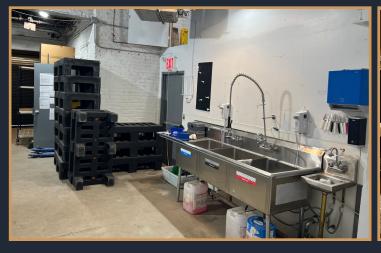

# 4,000 SQUARE FOOT INDUSTRIAL WAREHOUSE/COLD STORAGE FOR SUBLEASE

- Centrally located, minutes to the Brooklyn-Queens Expressway
- Interior loading dock
- 6 walk-in refrigerators
- Heavy power
- 11'—16' ceilings heights
- Commercial sinks and floor drains in place
- Office space and ample storage within
- Flexible term up till 2031