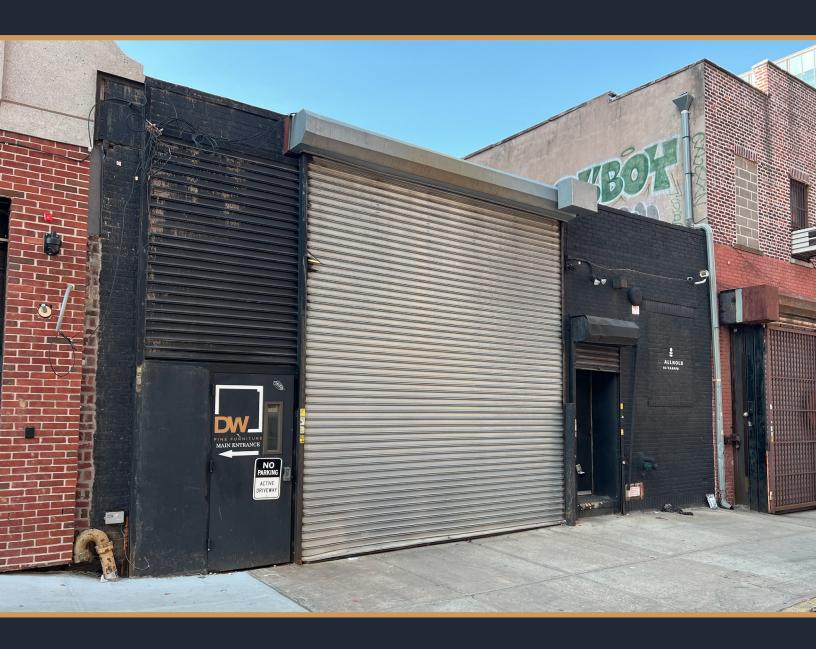

# 34 TAAFFE PLACE

**BROOKLYN, NEW YORK 11205** 

4,000 SF INDUSTRIAL SPACE FOR SUBLEASE

# 4,000 SQUARE FOOT INDUSTRIAL WAREHOUSE/COLD STORAGE FOR SUBLEASE

- Centrally located, minutes to the Brooklyn-Queens Expressway
- Interior loading dock
- 6 walk-in refrigerators
- Heavy power
- 11'—16' ceilings heights
- Commercial sinks and floor drains in place
- Office space and ample storage within
- Flexible term up till 2031