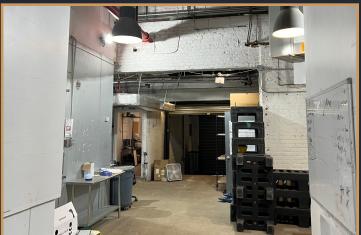

# 4,000 SQUARE FOOT INDUSTRIAL WAREHOUSE/COLD STORAGE FOR SUBLEASE

- Centrally located, minutes to the Brooklyn-Queens Expressway
- Interior loading dock
- 6 walk-in refrigerators
- Heavy power
- 11'—16' ceilings heights
- Commercial sinks and floor drains in place
- Office space and ample storage within
- Flexible term up till 2031