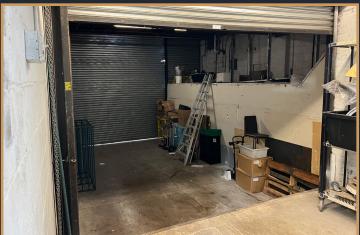

# 4,000 SQUARE FOOT INDUSTRIAL WAREHOUSE/COLD STORAGE FOR SUBLEASE

- Centrally located, minutes to the Brooklyn-Queens Expressway
- Interior loading dock
- 6 walk-in refrigerators
- Heavy power
- 11'—16' ceilings heights
- Commercial sinks and floor drains in place
- Office space and ample storage within
- Flexible term up till 2031