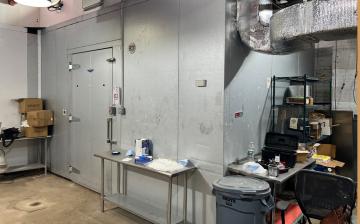

# 4,000 SQUARE FOOT INDUSTRIAL WAREHOUSE/COLD STORAGE FOR SUBLEASE

- Centrally located, minutes to the Brooklyn-Queens Expressway
- Interior loading dock
- 6 walk-in refrigerators
- Heavy power
- 11'—16' ceilings heights
- Commercial sinks and floor drains in place
- Office space and ample storage within
- Flexible term up till 2031