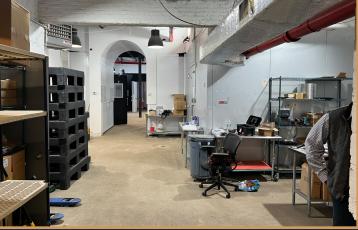

# 4,000 SQUARE FOOT INDUSTRIAL WAREHOUSE/COLD STORAGE FOR SUBLEASE

- Centrally located, minutes to the Brooklyn-Queens Expressway
- Interior loading dock
- 6 walk-in refrigerators
- Heavy power
- 11'—16' ceilings heights
- Commercial sinks and floor drains in place
- Office space and ample storage within
- Flexible term up till 2031