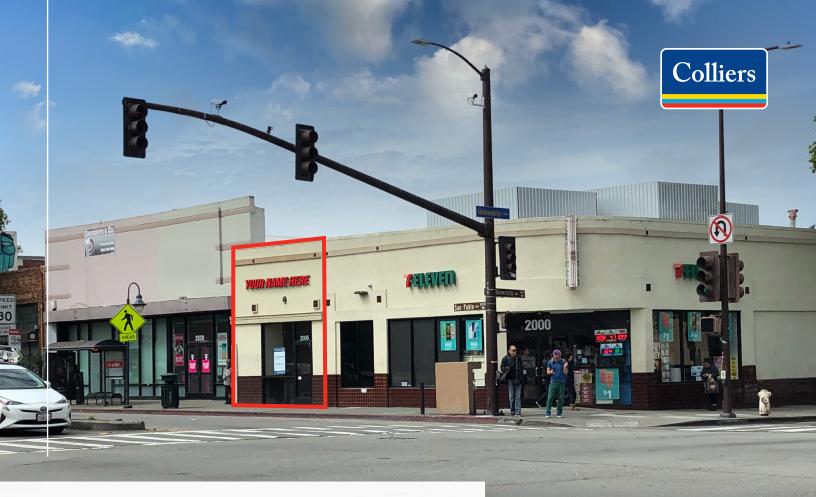

### For Lease | ±1,588 SF Retail Space

## 2006 San Pablo Avenue Berkeley, CA

## Property Overview

San Pablo Avenue (21,794 ADT)