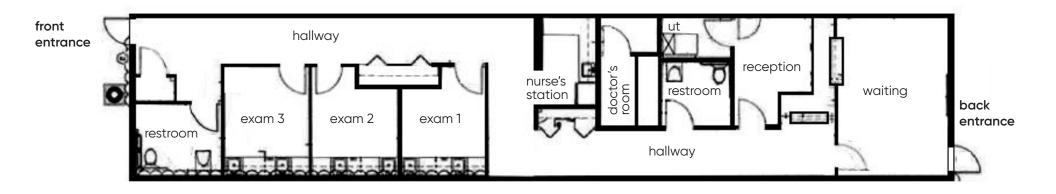

## suite 104 | 1,500 sf

## space features:

- 3 exam rooms + plumbing
- spacious waiting room
- doctor's area
- nurse's station
- 2 restrooms

floor plan

6