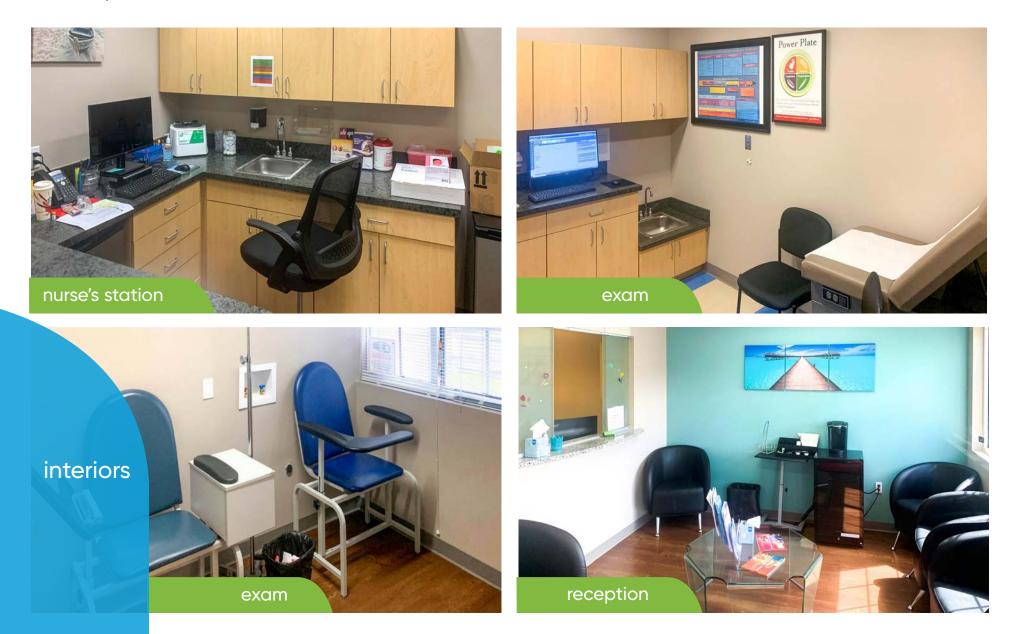

## interior photos

## space features:

- 3 exam rooms + plumbing
- spacious waiting room
- doctor's area
- nurse's station
- 2 restrooms

floor plan

6