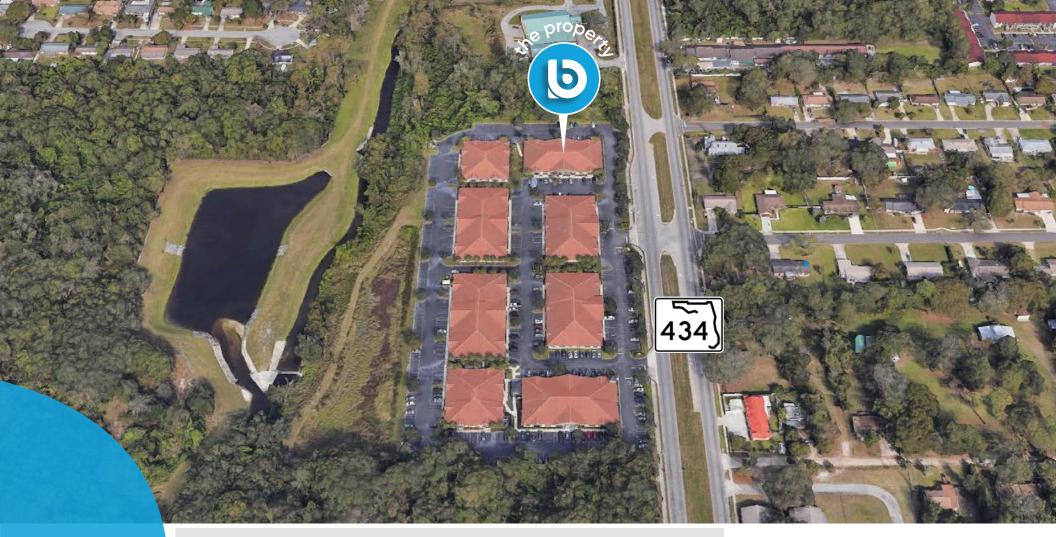

- highlights Medical Office Space Ideal for New Practice or Satellite Office
- Sublease Expires: 1/31/2026
- 3 plumbed exam rooms, nursing station, Dr's office & reception
- Nestled among several medical buildings within the Maitland Center Submarket
- Within minutes of Maitland Blvd (SR 417) and miles from the Advent Health Hospital