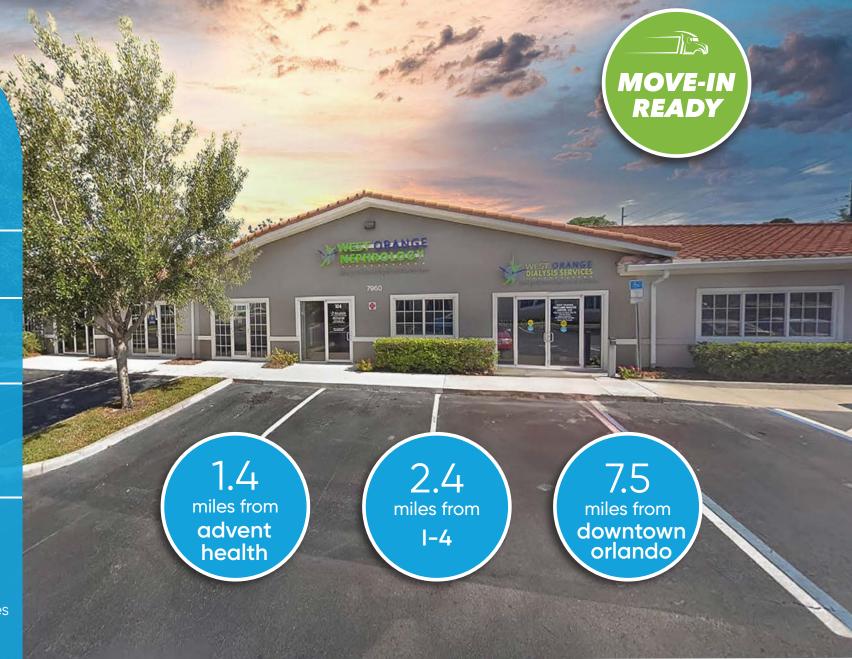

## 1,500sf

\$25.00/sf fs

+ sublease expires 1.31.2026

+ 3 exam rooms

+ Bulding: 13,410 SF
+ Primary: medical
+ Parking: 40 spaces

7960 Forest City Rr, Suite 104 Orlando, Florida 32810

buffy gillette broker associate (407) 734.7205 buffy@BBDRE.com

- highlights Medical Office Space Ideal for New Practice or Satellite Office
- Sublease Expires: 1/31/2026
- 3 plumbed exam rooms, nursing station, Dr's office & reception
- Nestled among several medical buildings within the Maitland Center Submarket
- Within minutes of Maitland Blvd (SR 417) and miles from the Advent Health Hospital