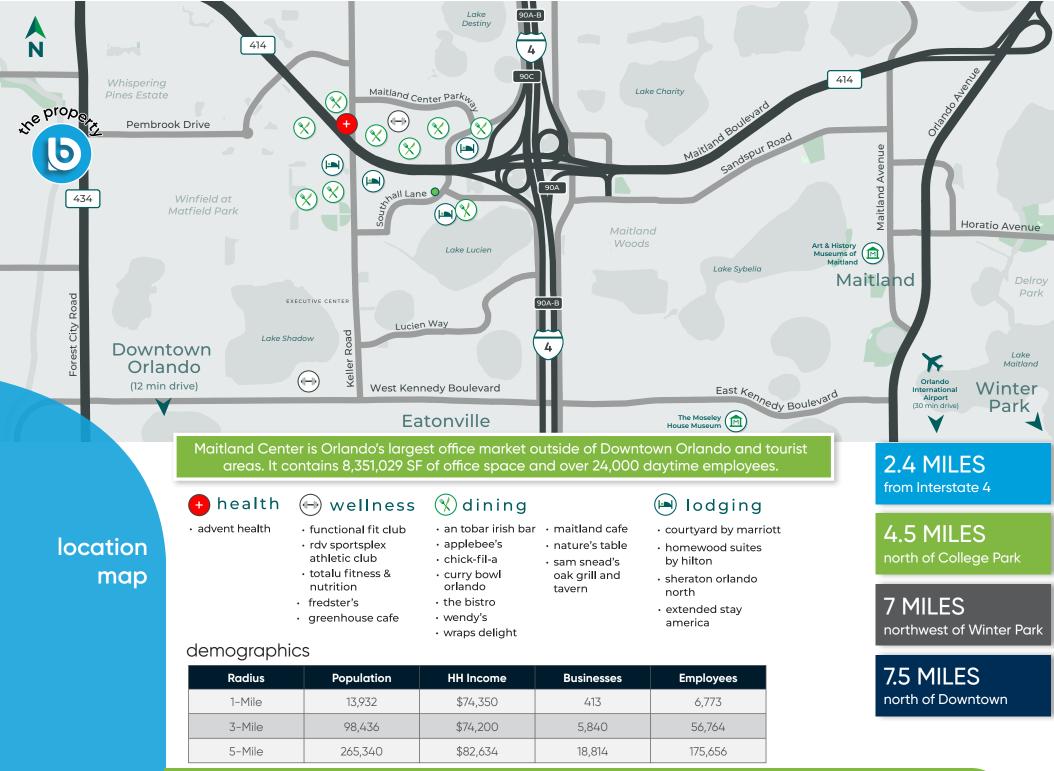

- highlights Medical Office Space Ideal for New Practice or Satellite Office
- Sublease Expires: 1/31/2026
- 3 plumbed exam rooms, nursing station, Dr's office & reception
- Nestled among several medical buildings within the Maitland Center Submarket
- Within minutes of Maitland Blvd (SR 417) and miles from the Advent Health Hospital