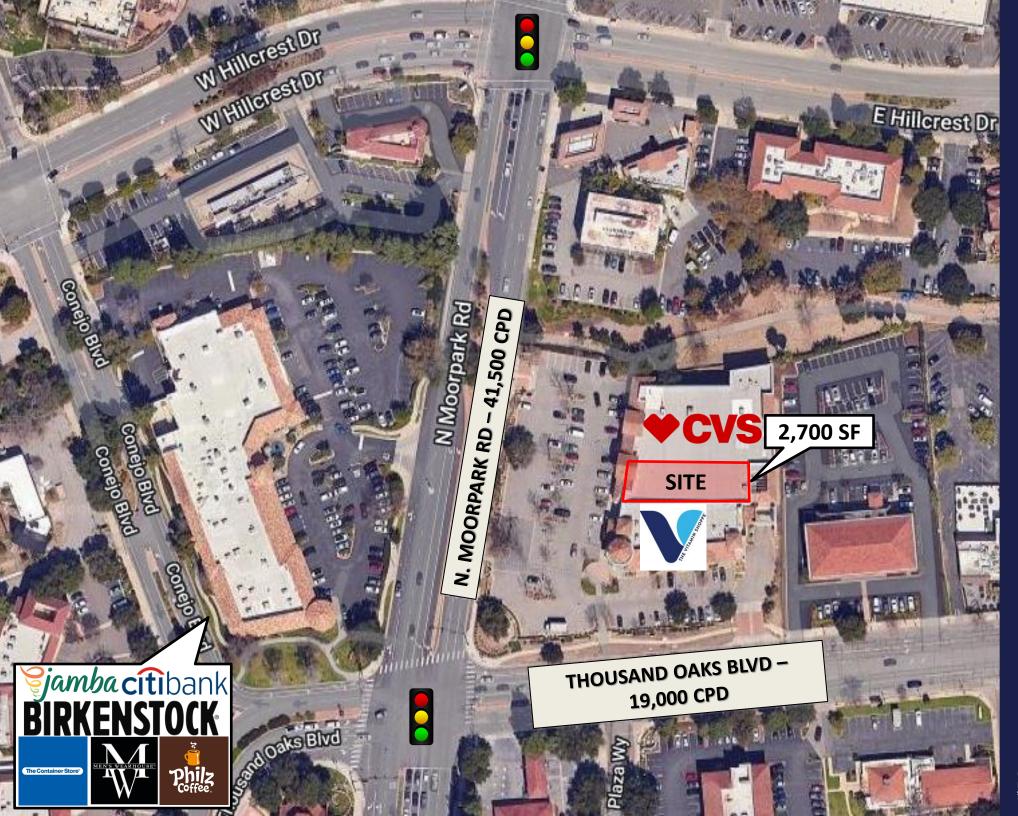

# 60 NORTH MOORPARK RD, THOUSAND OAKS

NEC Thousand Oaks Blvd + North Moorpark Rd

# 60 NORTH MOORPARK RD, THOUSAND OAKS

- Featuring a 2,700 SF space on over 4 acres in a prime location with 400 ft of frontage along North Moorpark Rd.
- The site is located in a major retail node of Thousand Oaks, featuring nearby stores such as Nordstrom Rack, Ulta, Best Buy, Aldi, Grocery Outlet, and many more.
- Located on the hard corner of the primary intersection North Moorpark Rd and Thousand Oaks Blvd with over 60,500 cars per day combined.
- Dense trade area with over 73,400 people within 3 miles and strong daytime population with over 48,000 employees within 3 miles.