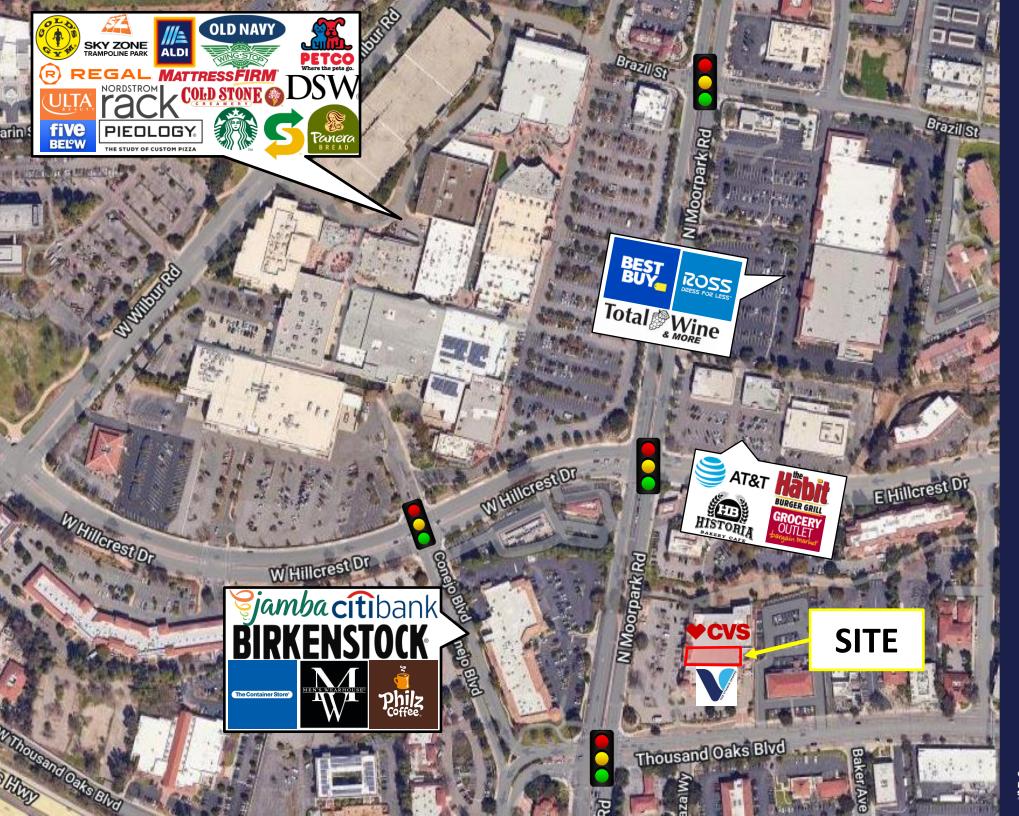

# 60 NORTH MOORPARK RD, THOUSAND OAKS

NEC Thousand Oaks Blvd + North Moorpark Rd

# 60 NORTH MOORPARK RD, THOUSAND OAKS

- Featuring a 2,700 SF space on over 4 acres in a prime location with 400 ft of frontage along North Moorpark Rd.
- The site is located in a major retail node of Thousand Oaks, featuring nearby stores such as Nordstrom Rack, Ulta, Best Buy, Aldi, Grocery Outlet, and many more.
- Located on the hard corner of the primary intersection North Moorpark Rd and Thousand Oaks Blvd with over 60,500 cars per day combined.
- Dense trade area with over 73,400 people within 3 miles and strong daytime population with over 48,000 employees within 3 miles.