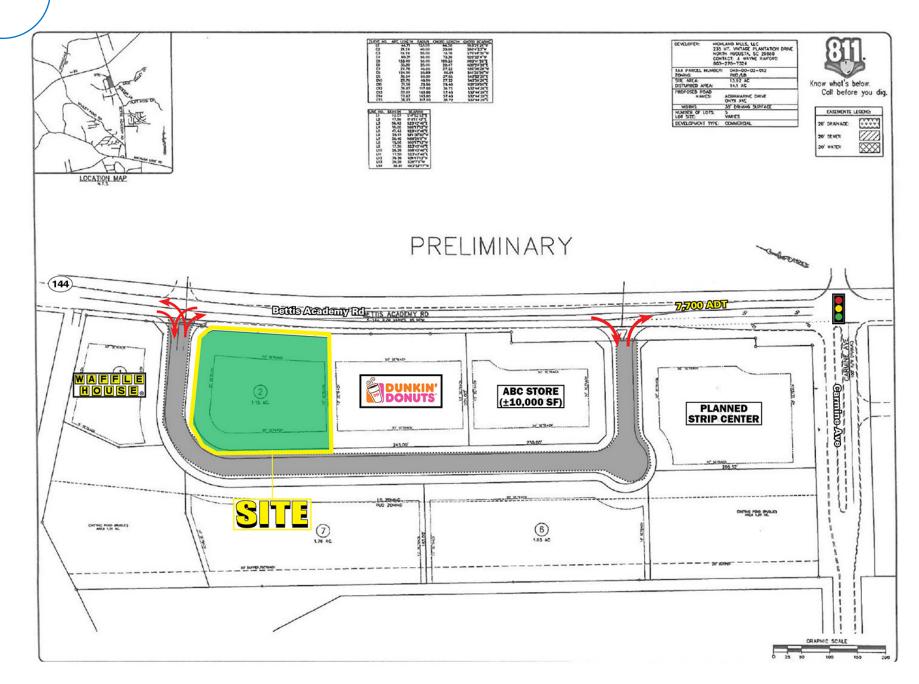

New multi-pad development with full access along Bettis Academy Road

• Directly in front of Highland Hills, a new 300 single family home development

 Regional draw of I-20 (44,500 ADT) and several manufacturing facilities including Bridgestone and Rolls Royce

 Across from Sage Valley Golf Club, ranked amongst the Top 100 Golf Clubs in the country

**LEASE RATE** Call to discuss

**COUNTY** Aiken

MARKET Graniteville

|                 | DEMOGRAPHICS     | 1 MILE   | 3 MILES  | 5 MILES  |
|-----------------|------------------|----------|----------|----------|
|                 | TOTAL HOUSEHOLDS | 2,450    | 9,156    | 22,513   |
| 23              | TOTAL POPULATION | 6,710    | 24,298   | 56,690   |
| <b>↑</b> O<br>§ | MEDIAN HH INCOME | \$74,332 | \$77,253 | \$73,943 |





SITE PLAN







## **GRANITEVILLE**

Graniteville, SC is a small town that offers the charm and hospitality of a rural environment. It is known for its friendly locals, scenic views, and peaceful atmosphere. With easy access to larger cities nearby, Graniteville offers convenience as well as a relaxing lifestyle for those looking to escape the hustle and bustle of city life. Residents enjoy mild weather year-round, outdoor activities like hiking and kayaking, and an abundance of festivals throughout the year. The vibrant community also provides plenty of opportunities for socializing, with weekly farmer's markets, community events like movie nights in the park, and local eateries serving up delicious Southern cuisine. No matter what your interests are or where you come from, living in Graniteville c