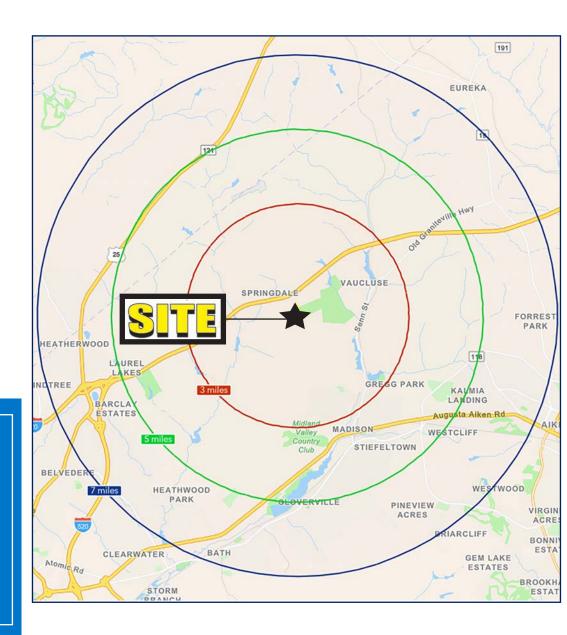

**LEASE RATE** Call to discuss

**COUNTY** Aiken

MARKET Graniteville

|                 | DEMOGRAPHICS     | 1 MILE   | 3 MILES  | 5 MILES  |
|-----------------|------------------|----------|----------|----------|
|                 | TOTAL HOUSEHOLDS | 2,450    | 9,156    | 22,513   |
| 23              | TOTAL POPULATION | 6,710    | 24,298   | 56,690   |
| <b>↑</b> O<br>§ | MEDIAN HH INCOME | \$74,332 | \$77,253 | \$73,943 |