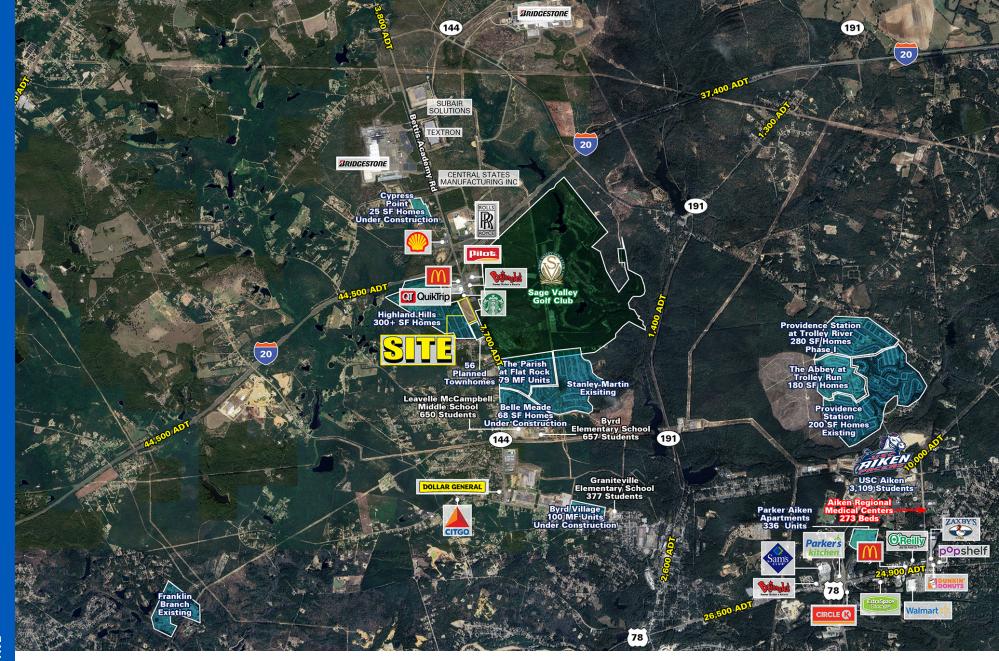

# **BETTIS ACADEMY RD & CARMINE AVE**

1 15 ACRES AVAILARIE EOR LEASE OR RTS

**AVAILABLE SPACE** 1.15 Acres

**TRAFFIC COUNTS** 7,700 ADT on Bettis Academy Rd

**PROPERTY HIGHLIGHTS** 

 New multi-pad development with full access along Bettis Academy Road

• Directly in front of Highland Hills, a new 300 single family home development

 Regional draw of I-20 (44,500 ADT) and several manufacturing facilities including Bridgestone and Rolls Royce

 Across from Sage Valley Golf Club, ranked amongst the Top 100 Golf Clubs in the country

**LEASE RATE** Call to discuss

**COUNTY** Aiken

MARKET Graniteville

|                 | DEMOGRAPHICS     | 1 MILE   | 3 MILES  | 5 MILES  |
|-----------------|------------------|----------|----------|----------|
|                 | TOTAL HOUSEHOLDS | 2,450    | 9,156    | 22,513   |
| 23              | TOTAL POPULATION | 6,710    | 24,298   | 56,690   |
| <b>↑</b> O<br>§ | MEDIAN HH INCOME | \$74,332 | \$77,253 | \$73,943 |