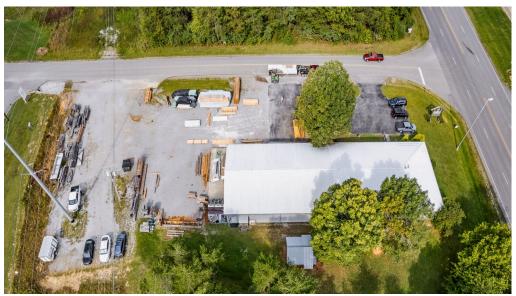

# **Aerial Pics:**

## **Property Highlights:**

The Subject Property offers a nicely built out and very well-maintained premises providing a combination of office and warehouse space. The office consists of approximately 1,450sf providing multiple offices, receptionist/waiting area, break room, conference room and storage. The warehouse totals approximately 5,174sf of heated and cooled space with 4 drive in doors and 13' clear height. The site is located at the corner of the intersection of Industrial Boulevard and Duer Court situated on 1.42+/- acres. The property is approximately 750' west of Genesis Road and just over 1 mile south of the I-40/Genesis Rd interchange at exit 310.