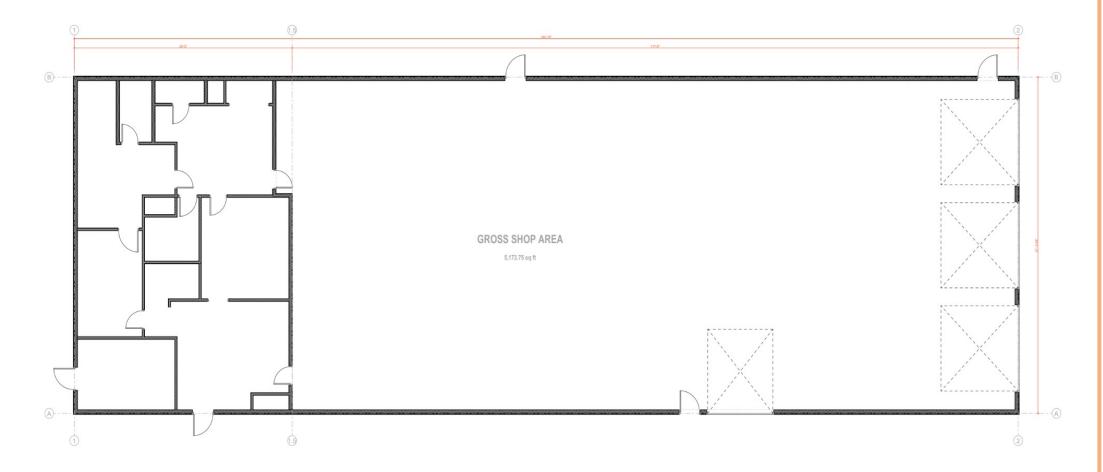

## **Property Highlights:**

The Subject Property offers a nicely built out and very well-maintained premises providing a combination of office and warehouse space. The office consists of approximately 1,450sf providing multiple offices, receptionist/waiting area, break room, conference room and storage. The warehouse totals approximately 5,174sf of heated and cooled space with 4 drive in doors and 13' clear height. The site is located at the corner of the intersection of Industrial Boulevard and Duer Court situated on 1.42+/- acres. The property is approximately 750' west of Genesis Road and just over 1 mile south of the I-40/Genesis Rd interchange at exit 310.

## Floor Plan:

Wayne G. Russell O: 931.400.8820 M: 931.260.3743

Email: wayne@heretn.com