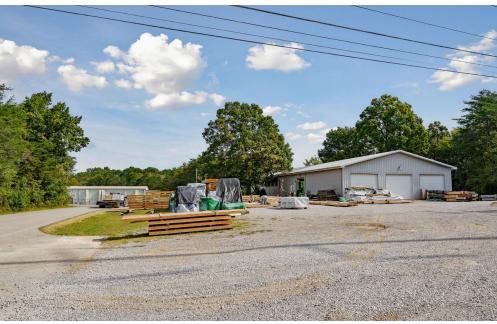

## **Exterior Pics:**

## **Property Highlights:**

The Subject Property offers a nicely built out and very well-maintained premises providing a combination of office and warehouse space. The office consists of approximately 1,450sf providing multiple offices, receptionist/waiting area, break room, conference room and storage. The warehouse totals approximately 5,174sf of heated and cooled space with 4 drive in doors and 13' clear height. The site is located at the corner of the intersection of Industrial Boulevard and Duer Court situated on 1.42+/- acres. The property is approximately 750' west of Genesis Road and just over 1 mile south of the I-40/Genesis Rd interchange at exit 310.