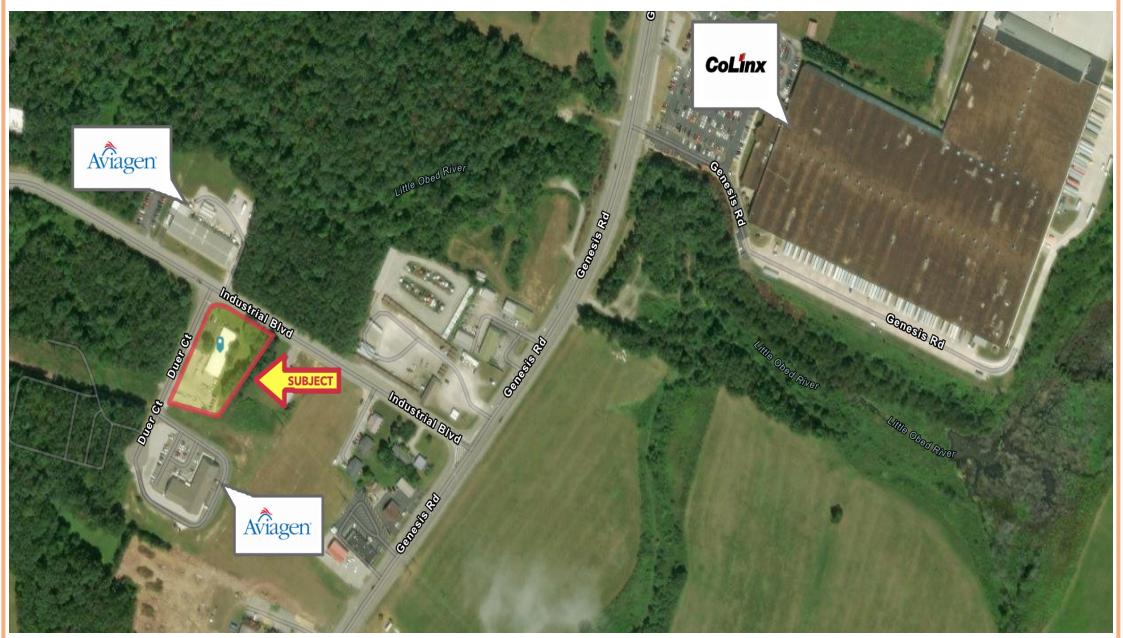

## **Property Highlights:**

The Subject Property offers a nicely built out and very well-maintained premises providing a combination of office and warehouse space. The office consists of approximately 1,450sf providing multiple offices, receptionist/waiting area, break room, conference room and storage. The warehouse totals approximately 5,174sf of heated and cooled space with 4 drive in doors and 13' clear height. The site is located at the corner of the intersection of Industrial Boulevard and Duer Court situated on 1.42+/- acres. The property is approximately 750' west of Genesis Road and just over 1 mile south of the I-40/Genesis Rd interchange at exit 310.

#### **Location Aerial:**

Wayne G. Russell O: 931.400.8820 M: 931.260.3743

Email: wayne@heretn.com