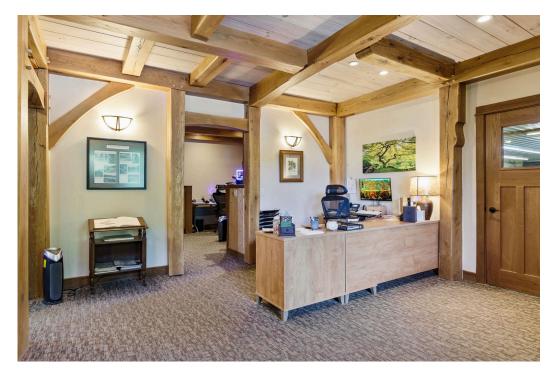

onsists of approximately 1,450sf providing multiple offices, receptionist/waiting area, break room, conference room and storage. The warehouse totals approximately 5,174sf of heated and cooled space with 4 drive in doors and 13' clear height. The site is located at the corner of the intersection of Industrial Boulevard and Duer Court situated on 1.42+/- acres. The property is approximately 750' west of Genesis Road and just over 1 mile south of the I-40/Genesis Rd interchange at exit 310.



## Floor Plan:



Wayne G. Russell O: 931.400.8820 M: 931.260.3743

Email: wayne@heretn.com





#### **Location Aerial:**



Wayne G. Russell O: 931.400.8820 M: 931.260.3743

Email: wayne@heretn.com





# **Aerial Pics:**











## **Exterior Pics:**











# **Interior Office Pics:**













## **Interior Warehouse Pics:**