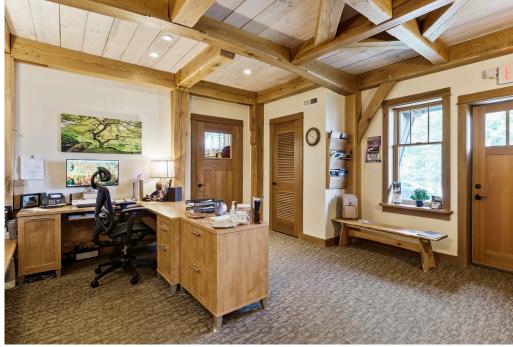

# **Interior Office Pics:**

## **Property Highlights:**

The Subject Property offers a nicely built out and very well-maintained premises providing a combination of office and warehouse space. The office consists of approximately 1,450sf providing multiple offices, receptionist/waiting area, break room, conference room and storage. The warehouse totals approximately 5,174sf of heated and cooled space with 4 drive in doors and 13' clear height. The site is located at the corner of the intersection of Industrial Boulevard and Duer Court situated on 1.42+/- acres. The property is approximately 750' west of Genesis Road and just over 1 mile south of the I-40/Genesis Rd interchange at exit 310.