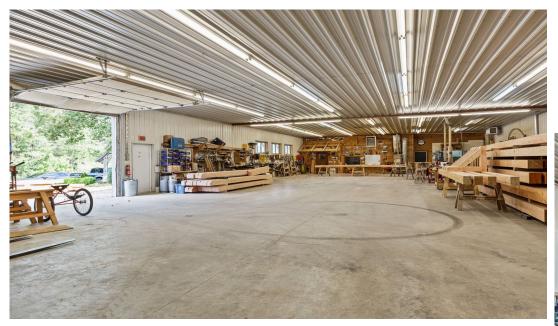

## **Interior Warehouse Pics:**

## **Property Highlights:**

The Subject Property offers a nicely built out and very well-maintained premises providing a combination of office and warehouse space. The office consists of approximately 1,450sf providing multiple offices, receptionist/waiting area, break room, conference room and storage. The warehouse totals approximately 5,174sf of heated and cooled space with 4 drive in doors and 13' clear height. The site is located at the corner of the intersection of Industrial Boulevard and Duer Court situated on 1.42+/- acres. The property is approximately 750' west of Genesis Road and just over 1 mile south of the I-40/Genesis Rd interchange at exit 310.