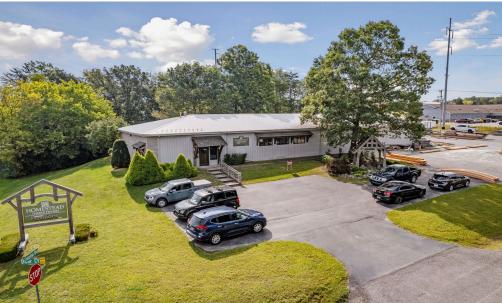

# **Aerial Pics:**

## **Property Highlights:**

The Subject Property offers a nicely built out and very well-maintained premises providing a combination of office and warehouse space. The office consists of approximately 1,450sf providing multiple offices, receptionist/waiting area, break room, conference room and storage. The warehouse totals approximately 5,174sf of heated and cooled space with 4 drive in doors and 13' clear height. The site is located at the corner of the intersection of Industrial Boulevard and Duer Court situated on 1.42+/- acres. The property is approximately 750' west of Genesis Road and just over 1 mile south of the I-40/Genesis Rd interchange at exit 310.