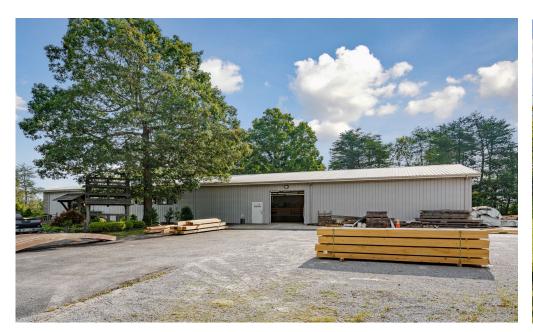

## **Exterior Pics:**

## **Property Highlights:**

The Subject Property offers a nicely built out and very well-maintained premises providing a combination of office and warehouse space. The office consists of approximately 1,450sf providing multiple offices, receptionist/waiting area, break room, conference room and storage. The warehouse totals approximately 5,174sf of heated and cooled space with 4 drive in doors and 13' clear height. The site is located at the corner of the intersection of Industrial Boulevard and Duer Court situated on 1.42+/- acres. The property is approximately 750' west of Genesis Road and just over 1 mile south of the I-40/Genesis Rd interchange at exit 310.