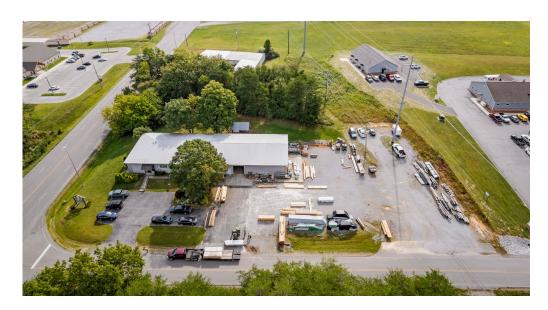

# **Aerial Pics:**

## **Property Highlights:**

The Subject Property offers a nicely built out and very well-maintained premises providing a combination of office and warehouse space. The office consists of approximately 1,450sf providing multiple offices, receptionist/waiting area, break room, conference room and storage. The warehouse totals approximately 5,174sf of heated and cooled space with 4 drive in doors and 13' clear height. The site is located at the corner of the intersection of Industrial Boulevard and Duer Court situated on 1.42+/- acres. The property is approximately 750' west of Genesis Road and just over 1 mile south of the I-40/Genesis Rd interchange at exit 310.