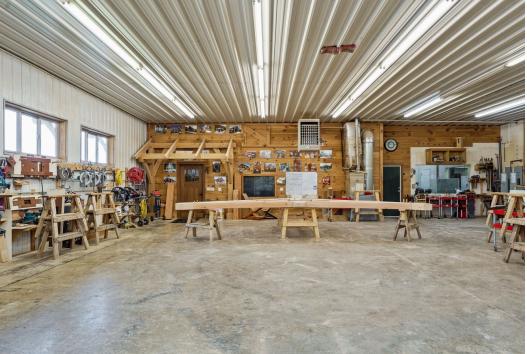

## **Interior Warehouse Pics:**

## **Property Highlights:**

The Subject Property offers a nicely built out and very well-maintained premises providing a combination of office and warehouse space. The office consists of approximately 1,450sf providing multiple offices, receptionist/waiting area, break room, conference room and storage. The warehouse totals approximately 5,174sf of heated and cooled space with 4 drive in doors and 13' clear height. The site is located at the corner of the intersection of Industrial Boulevard and Duer Court situated on 1.42+/- acres. The property is approximately 750' west of Genesis Road and just over 1 mile south of the I-40/Genesis Rd interchange at exit 310.