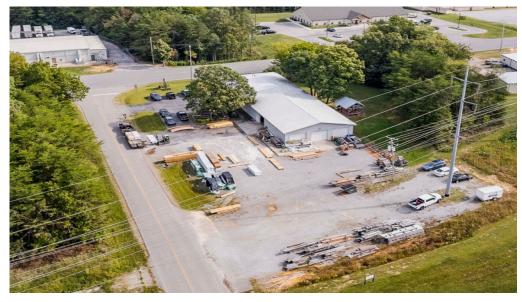

# **Aerial Pics:**

## **Property Highlights:**

The Subject Property offers a nicely built out and very well-maintained premises providing a combination of office and warehouse space. The office consists of approximately 1,450sf providing multiple offices, receptionist/waiting area, break room, conference room and storage. The warehouse totals approximately 5,174sf of heated and cooled space with 4 drive in doors and 13' clear height. The site is located at the corner of the intersection of Industrial Boulevard and Duer Court situated on 1.42+/- acres. The property is approximately 750' west of Genesis Road and just over 1 mile south of the I-40/Genesis Rd interchange at exit 310.