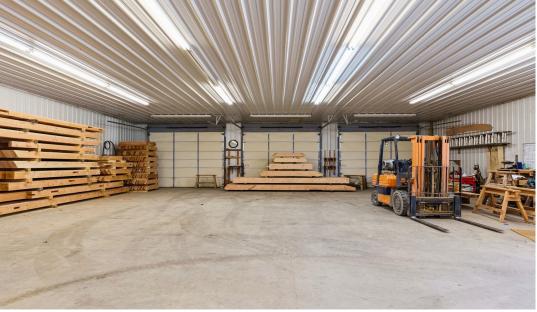

## **Interior Warehouse Pics:**

## **Property Highlights:**

The Subject Property offers a nicely built out and very well-maintained premises providing a combination of office and warehouse space. The office consists of approximately 1,450sf providing multiple offices, receptionist/waiting area, break room, conference room and storage. The warehouse totals approximately 5,174sf of heated and cooled space with 4 drive in doors and 13' clear height. The site is located at the corner of the intersection of Industrial Boulevard and Duer Court situated on 1.42+/- acres. The property is approximately 750' west of Genesis Road and just over 1 mile south of the I-40/Genesis Rd interchange at exit 310.