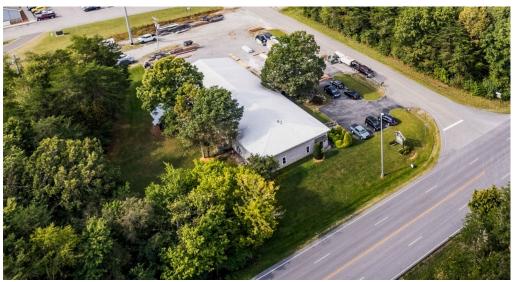

# **Aerial Pics:**

## **Property Highlights:**

The Subject Property offers a nicely built out and very well-maintained premises providing a combination of office and warehouse space. The office consists of approximately 1,450sf providing multiple offices, receptionist/waiting area, break room, conference room and storage. The warehouse totals approximately 5,174sf of heated and cooled space with 4 drive in doors and 13' clear height. The site is located at the corner of the intersection of Industrial Boulevard and Duer Court situated on 1.42+/- acres. The property is approximately 750' west of Genesis Road and just over 1 mile south of the I-40/Genesis Rd interchange at exit 310.