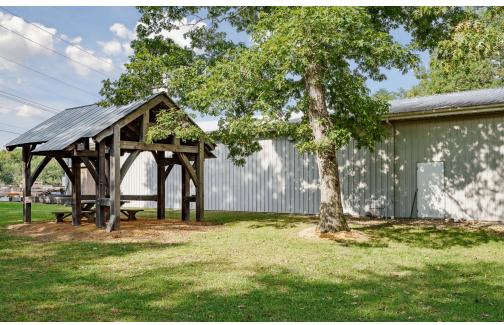

## **Exterior Pics:**

## **Property Highlights:**

The Subject Property offers a nicely built out and very well-maintained premises providing a combination of office and warehouse space. The office consists of approximately 1,450sf providing multiple offices, receptionist/waiting area, break room, conference room and storage. The warehouse totals approximately 5,174sf of heated and cooled space with 4 drive in doors and 13' clear height. The site is located at the corner of the intersection of Industrial Boulevard and Duer Court situated on 1.42+/- acres. The property is approximately 750' west of Genesis Road and just over 1 mile south of the I-40/Genesis Rd interchange at exit 310.