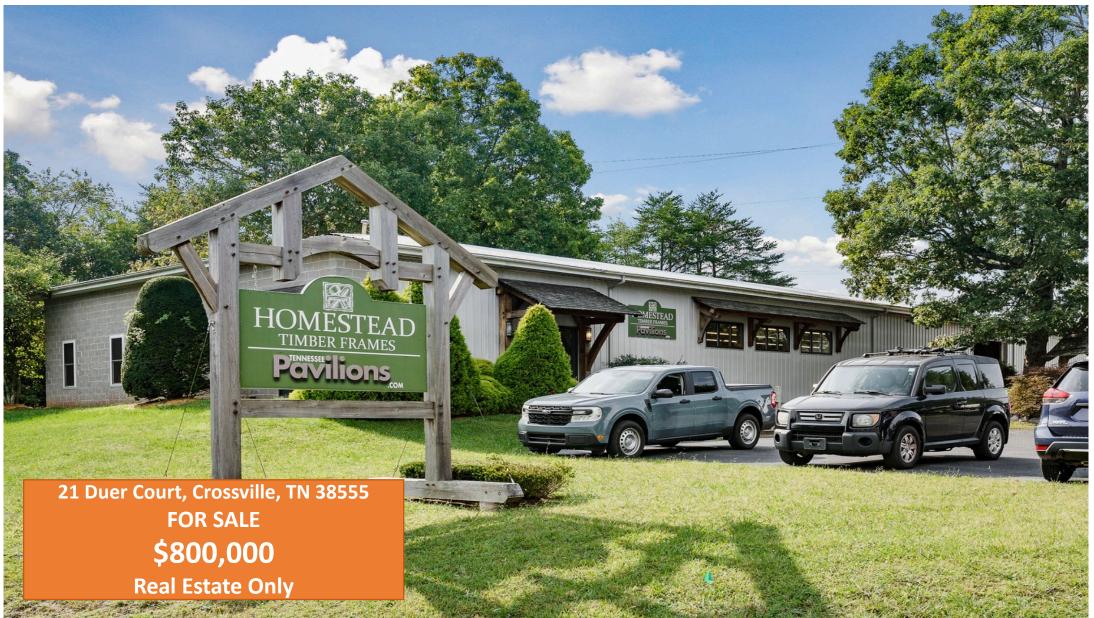

## **Property Highlights:**

The Subject Property offers a nicely built out and very well-maintained premises providing a combination of office and warehouse space. The office consists of approximately 1,450sf providing multiple offices, receptionist/waiting area, break room, conference room and storage. The warehouse totals approximately 5,174sf of heated and cooled space with 4 drive in doors and 13' clear height. The site is located at the corner of the intersection of Industrial Boulevard and Duer Court situated on 1.42+/- acres. The property is approximately 750' west of Genesis Road and just over 1 mile south of the I-40/Genesis Rd interchange at exit 310.

## **Exterior Pics:**